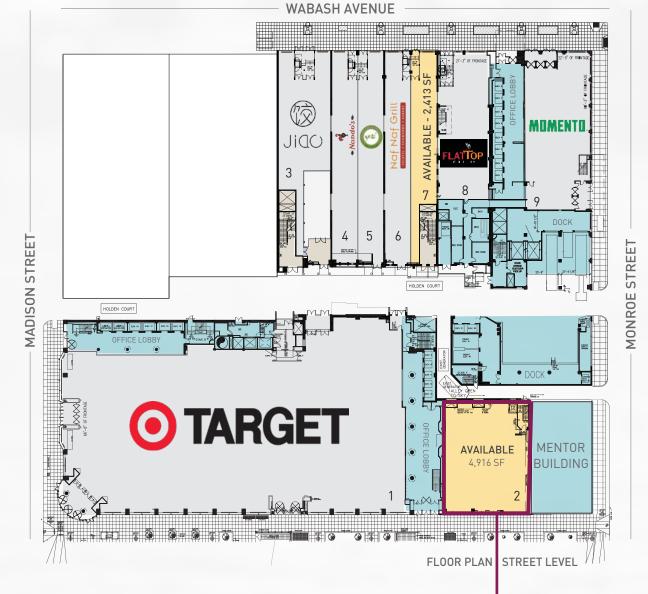

## Sullivan Center

Sullivan Center, a one million square foot retail and office complex located in the heart of the Center Loop District in Downtown Chicago, is one of the city's iconic structures and home to a number of retail and global office users. This prestigious location creates some of the highest pedestrian foot traffic in the country and is home to Target and neighbors including Uniqlo, Nordstrom Rack and Saks Off Fifth. The Sullivan Center offers an opportunity for shoppers to enjoy the building's unique assortment of classic architecture and diverse retail.

## **LEASINGCONTACT**

John McMahon Director, Leasing jmcmahon@acadiarealty.com 914.288.3311





## STREET MAP

AVAILABLE

LEASED