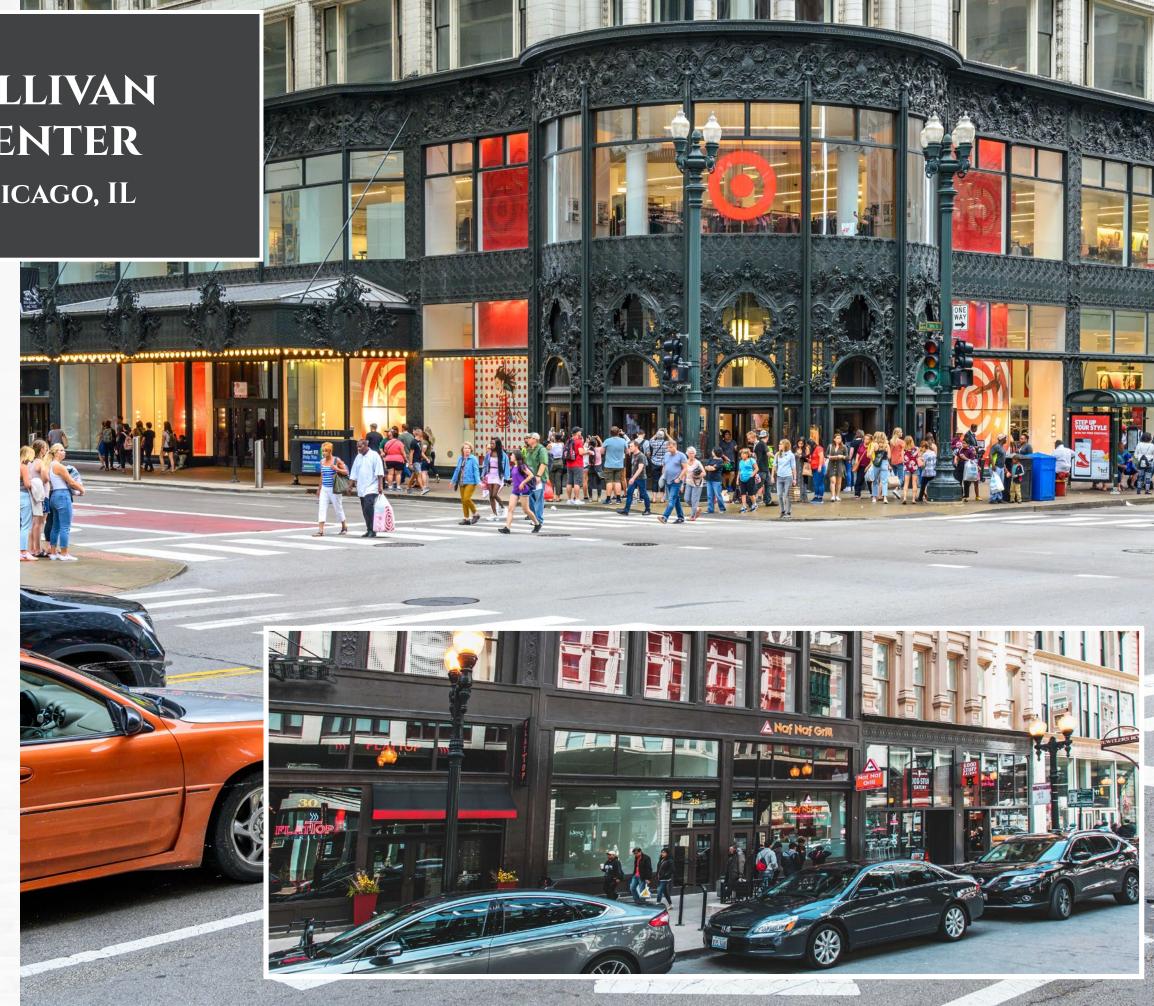

## Sullivan Center

Sullivan Center, a one million square foot retail and office complex located in the heart of the Center Loop District in Downtown Chicago, is one of the city's iconic structures and home to a number of retail and global office users. This prestigious location creates some of the highest pedestrian foot traffic in the country and is home to Target and neighbors including Uniqlo, Nordstrom Rack and Saks Off Fifth. The Sullivan Center offers an opportunity for shoppers to enjoy the building's unique assortment of classic architecture and diverse retail.