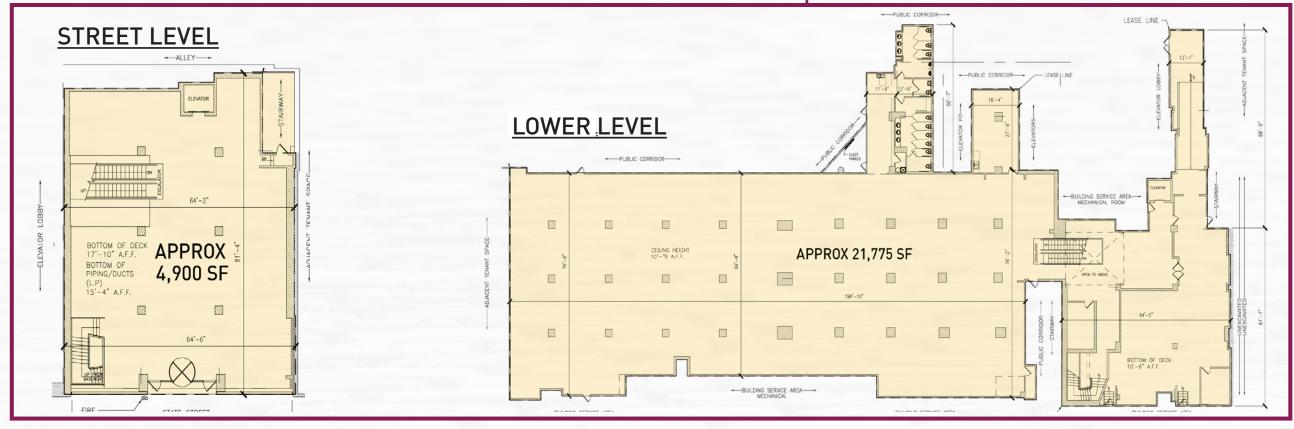

## Sullivan Center

Sullivan Center, a one million square foot retail and office complex located in the heart of the Center Loop District in Downtown Chicago, is one of the city's iconic structures and home to a number of retail and global office users. This prestigious location creates some of the highest pedestrian foot traffic in the country and is home to Target and neighbors including Uniqlo, Nordstrom Rack and Saks Off Fifth. The Sullivan Center offers an opportunity for shoppers to enjoy the building's unique assortment of classic architecture and diverse retail.