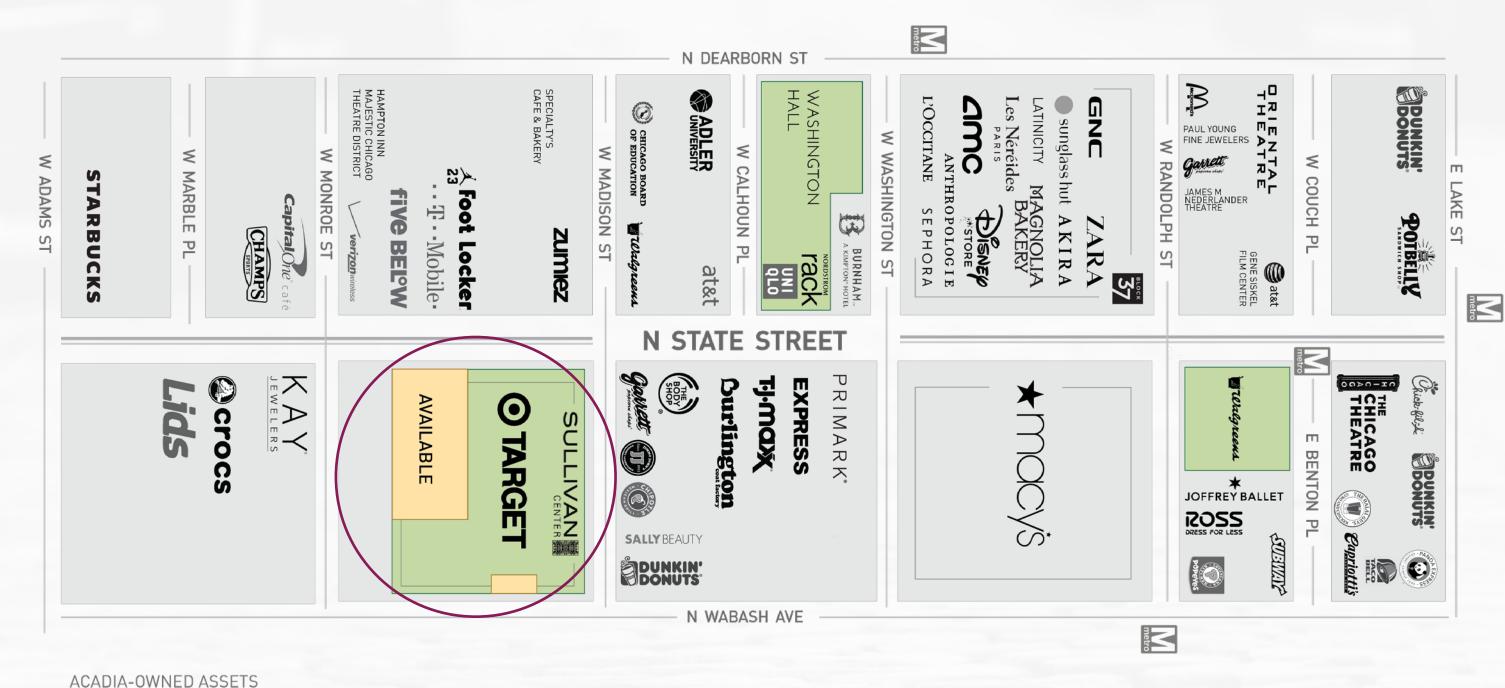

## Sullivan Center

Sullivan Center, a one million square foot retail and office complex located in the heart of the Center Loop District in Downtown Chicago, is one of the city's iconic structures and home to a number of retail and global office users. This prestigious location creates some of the highest pedestrian foot traffic in the country and is home to Target and neighbors including Uniqlo, Nordstrom Rack and Saks Off Fifth. The Sullivan Center offers an opportunity for shoppers to enjoy the building's unique assortment of classic architecture and diverse retail.

## **LEASINGCONTACT**

John McMahon Director, Leasing jmcmahon@acadiarealty.com 914.288.3311





## STREET MAP

AVAILABLE

LEASED