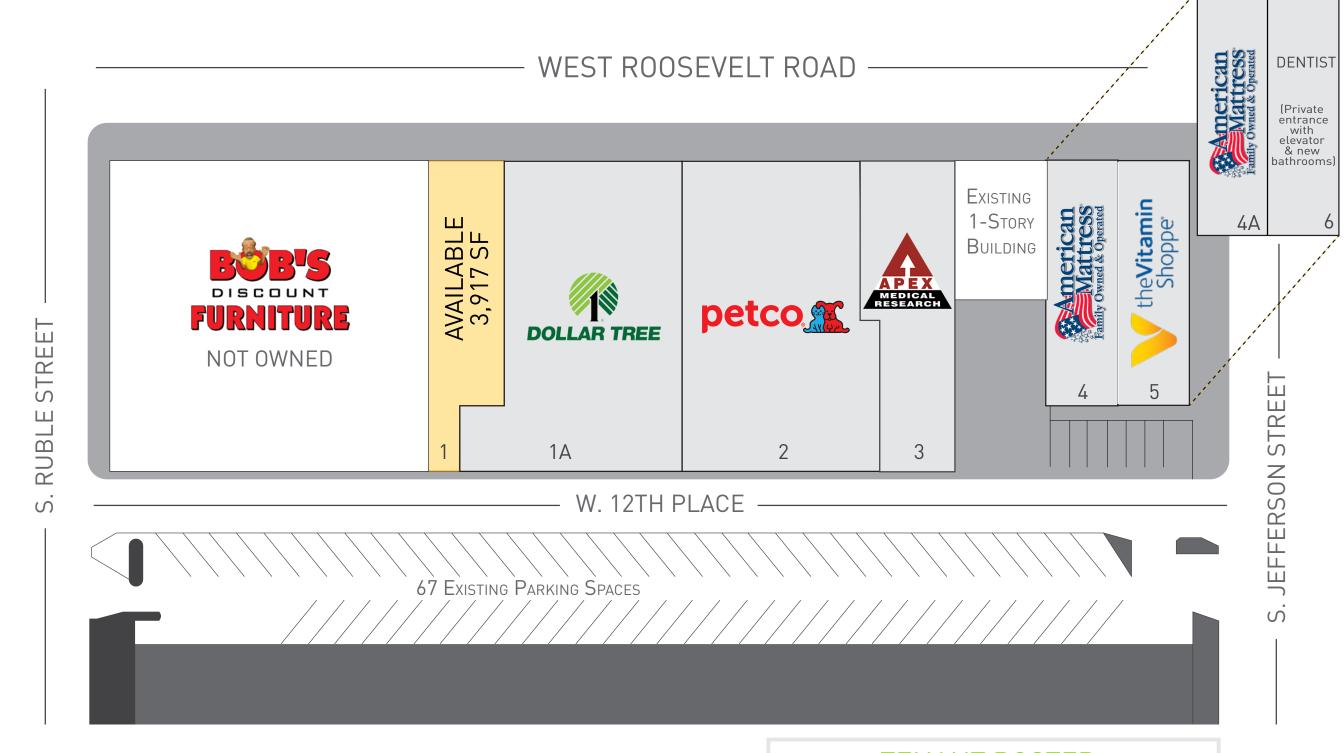

## **TENANT ROSTER**

| 1. Available          | .3,917 | sf |
|-----------------------|--------|----|
| 1A. Dollar Tree       | 10,000 | sf |
| 2. Petco              | 10,490 | sf |
| 3. United Healthcare  | .4,827 | sf |
| 4. American Mattress  | .5,950 | sf |
| 5. The Vitamin Shoppe | .2,811 | sf |
| 6. Dentist            | .2,311 | sf |
|                       |        |    |