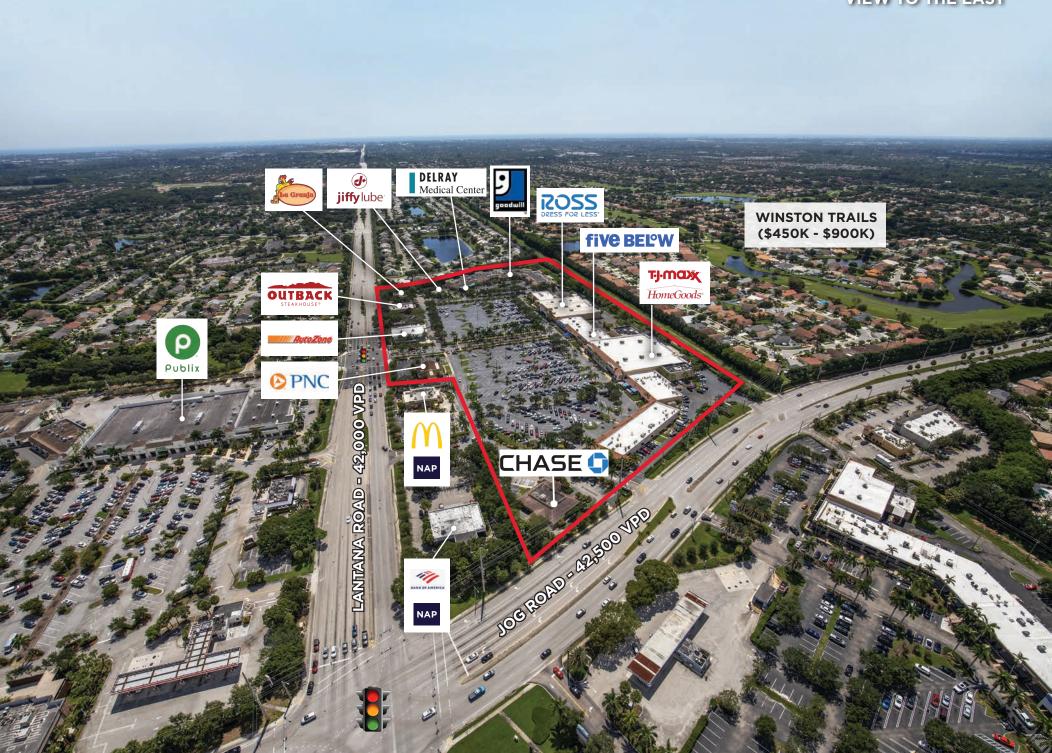

### TRADE AREA MAP

Palm Beach County is the northernmost county of the tri-county area in South Florida, alongside Broward and Miami-Dade. Palm Beach has made great strides to bolster its economic output with a large presence in biotechnology and healthcare companies. According to the U.S. Census report, the county's population grew by 11.4% since 2010, arriving at a total population of 1.47M residents, and is projected to grow to 1.55M by 2025. Palm Beach County has been a telecommunications and IT center since IBM arrived in the county nearly 50 years ago. Employment drivers like FAU's 30,000 students and 1,500 faculty members serve to fuel further growth in the IT sector in the future. Florida's population exploded last year as people moved to the state in droves, fleeing high taxes and strict regulations in search of a higher quality of life. South Florida is one of the leading areas attracting businesses from California and New York.