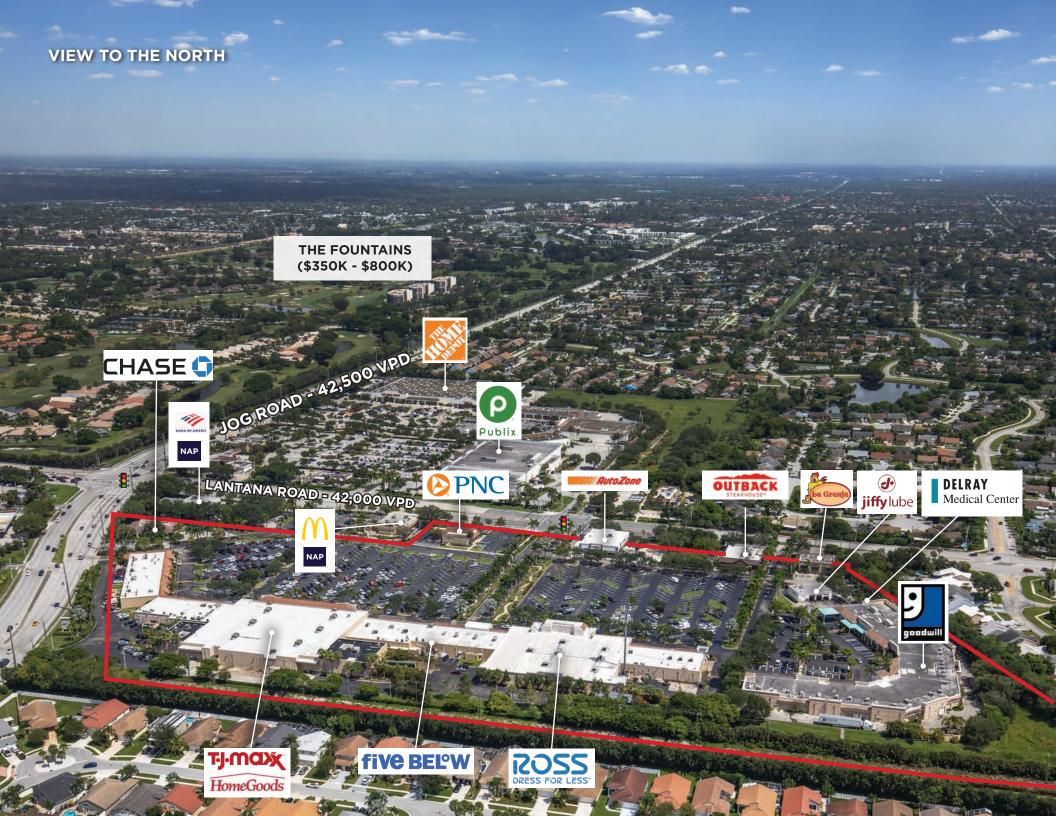

### TRADE AREA MAP

Palm Beach County is the northernmost county of the tri-county area in South Florida, alongside Broward and Miami-Dade. Palm Beach has made great strides to bolster its economic output with a large presence in biotechnology and healthcare companies. According to the U.S. Census report, the county's population grew by 11.4% since 2010, arriving at a total population of 1.47M residents, and is projected to grow to 1.55M by 2025. Palm Beach County has been a telecommunications and IT center since IBM arrived in the county nearly 50 years ago. Employment drivers like FAU's 30,000 students and 1,500 faculty members serve to fuel further growth in the IT sector in the future. Florida's population exploded last year as people moved to the state in droves, fleeing high taxes and strict regulations in search of a higher quality of life. South Florida is one of the leading areas attracting businesses from California and New York.