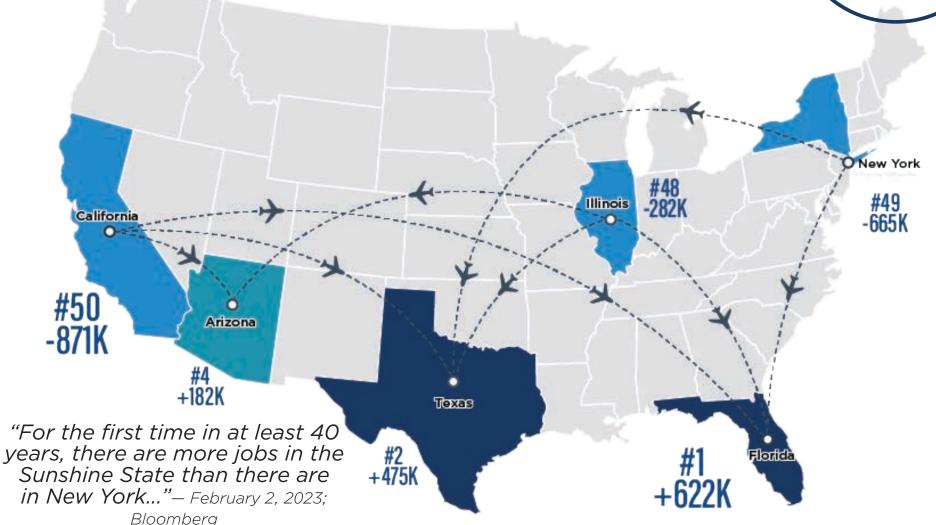

# FLORIDA IS A MAJOR HUB OF IN-BOUND MIGRATION

**250**BASIS POINTS HIGHER
FOR JOB GROWTH 2023

FLORIDA
HAS

5 OUT 10
TOP CITIES
PEOPLE ARE
MOVING TO