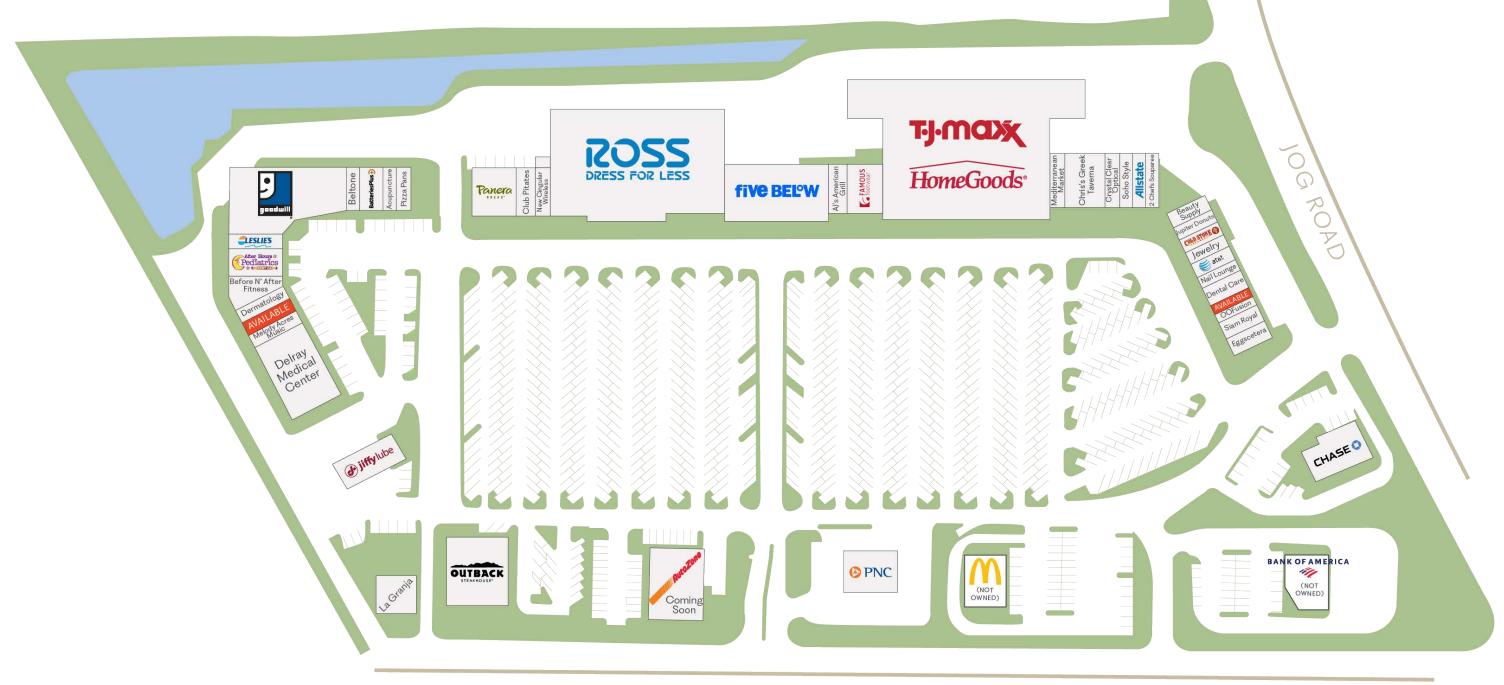

# **TENANT ROSTER**

| TENANT                           | SUITE  | SF     |
|----------------------------------|--------|--------|
| Delray Medical Center            | U62-1  | 9,635  |
| Melody Acres Music               | U62-7  | 1,361  |
| Available                        | U62-8  | 1,615  |
| Water's Edge Management Services | U62-9  | 1,618  |
| Before n' After Fitness          | U62-10 | 2,806  |
| After Hours Pediatrics           | U62-11 | 4,248  |
| Leslies Swimming Pool Supplies   | U62-14 | 2,571  |
| Goodwill                         | U62-15 | 13,770 |
| Beltone                          | U62-22 | 1,518  |
| Batteries Plus                   | U62-23 | 2,475  |
| Wei's Acupuncture                | U62-25 | 1,300  |
| Pizza Pans                       | U62-26 | 1,750  |
| Jiffy Lube                       | U62-54 | 1,945  |
| La Granja                        | U62-60 | 2,887  |
| Outback Steakhouse               | U62-66 | 6,485  |
| AutoZone                         | U62-72 | 6,900  |
| Ross Dress                       | U63-08 | 29,693 |
| PNC Bank                         | U63-24 | 3,213  |
| Panera Bread                     | U63-25 | 4,960  |
| Club Pilates Lake Worth          | U63-29 | 2,100  |
| T.J. Maxx                        | U63-30 | 52,000 |
| New Cingular Wireless            | U63-31 | 999    |
| Five Below, Inc                  | U63-38 | 8,261  |
| AJ's American Grill              | U63-43 | 4,476  |
| Famous Footwear                  | U63-48 | 5,617  |
| JPMorgan Chase Bank NA           | U63-50 | 5,000  |
| Lotus Mediterrenean              | U63-52 | 2,441  |
| Chris's Greek Taverna            | U63-56 | 4,000  |
| Crystal Clear Optical            | U63-57 | 1,050  |
| Soho Style                       | U63-58 | 1,050  |
| Allstate Insurance               | U63-59 | 1,050  |

| TENANT                | SUITE  | SF    |
|-----------------------|--------|-------|
| 2 Chefs Souparee      | U63-60 | 1,400 |
| Grace's Beauty Supply | U63-61 | 1,000 |
| Jupiter Donut Factory | U63-62 | 1,000 |
| Cold Stone Creamery   | U63-63 | 1,000 |
| Ruby's Jewelry        | U63-64 | 900   |
| AT&T                  | U63-65 | 900   |
| Lux Nail Lounge & Spa | U63-67 | 1,800 |
| Tomalty Dental Care   | U63-68 | 1,380 |
| Available             | U63-70 | 1,320 |
| OO Fusion             | U63-71 | 908   |
| Siam Royal Inc        | U63-72 | 1,800 |
| Eggscetera Café       | U63-74 | 1,800 |