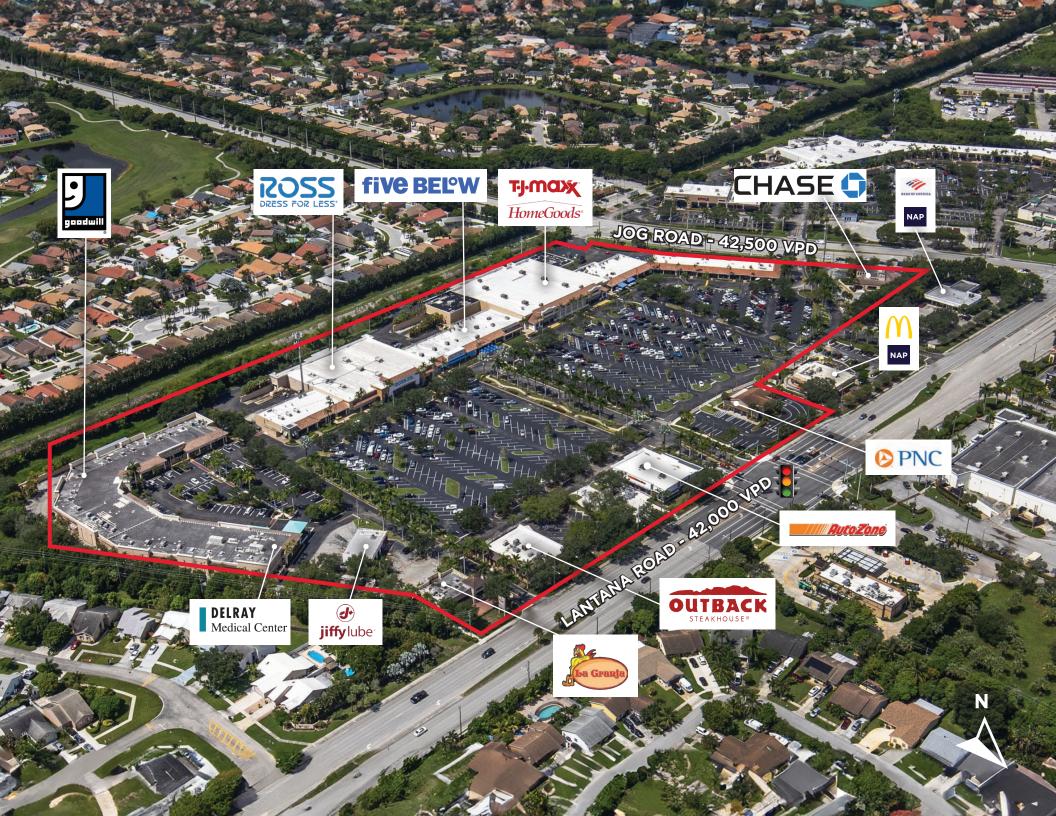

### TRADE AREA MAP

Palm Beach County is the northernmost county of the tri-county area in South Florida, alongside Broward and Miami-Dade. Palm Beach has made great strides to bolster its economic output with a large presence in biotechnology and healthcare companies. According to the U.S. Census report, the county's population grew by 11.4% since 2010, arriving at a total population of 1.47M residents, and is projected to grow to 1.55M by 2025. Palm Beach County has been a telecommunications and IT center since IBM arrived in the county nearly 50 years ago. Employment drivers like FAU's 30,000 students and 1,500 faculty members serve to fuel further growth in the IT sector in the future. Florida's population exploded last year as people moved to the state in droves, fleeing high taxes and strict regulations in search of a higher quality of life. South Florida is one of the leading areas attracting businesses from California and New York.