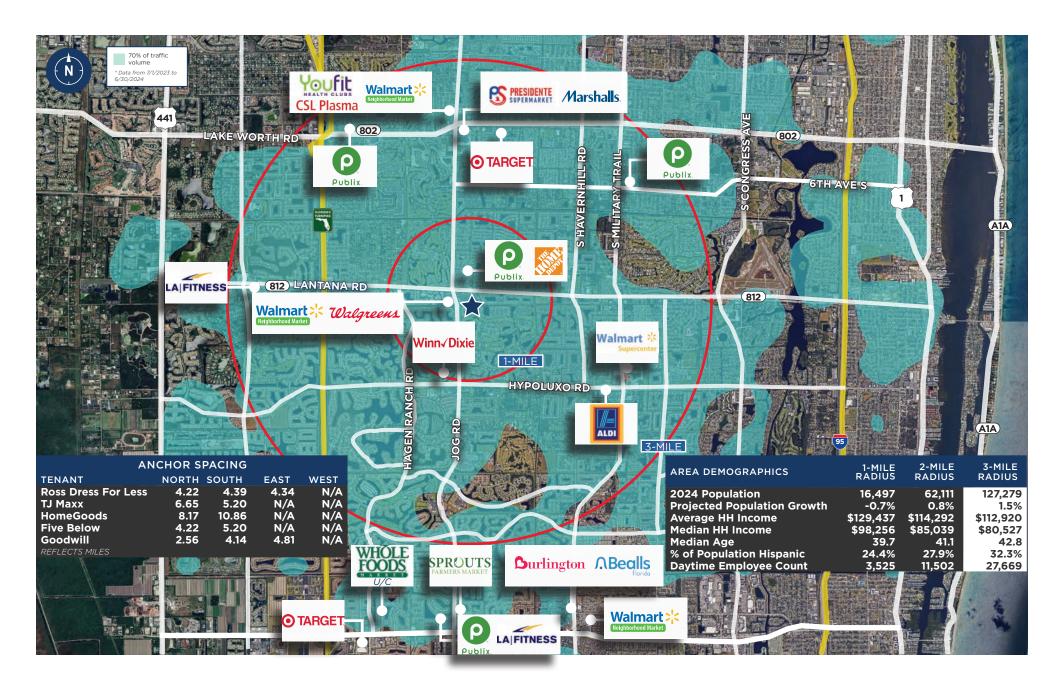

### TRADE AREA MAP

Palm Beach County is the northernmost county of the tri-county area in South Florida, alongside Broward and Miami-Dade. Palm Beach has made great strides to bolster its economic output with a large presence in biotechnology and healthcare companies. According to the U.S. Census report, the county's population grew by 11.4% since 2010, arriving at a total population of 1.47M residents, and is projected to grow to 1.55M by 2025. Palm Beach County has been a telecommunications and IT center since IBM arrived in the county nearly 50 years ago. Employment drivers like FAU's 30,000 students and 1,500 faculty members serve to fuel further growth in the IT sector in the future. Florida's population exploded last year as people moved to the state in droves, fleeing high taxes and strict regulations in search of a higher quality of life. South Florida is one of the leading areas attracting businesses from California and New York.