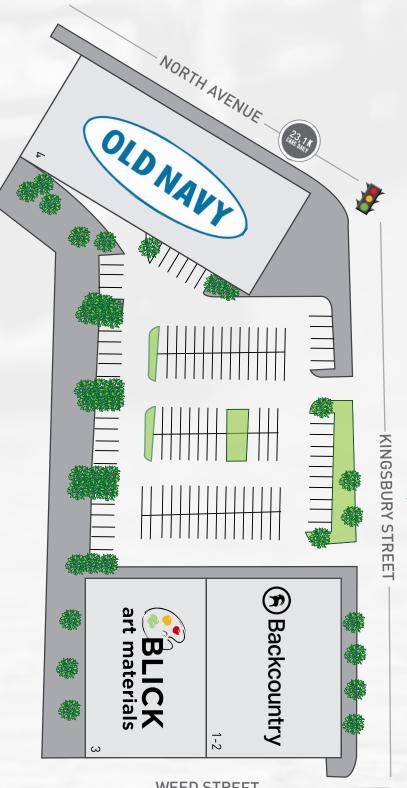

North and Kingsbury

North & Kingsbury Center is located in the heart of Lincoln Park's premier retail corridor, concentrated along North Avenue. The North Avenue corridor features a critical mass of national retailers including Whole Foods, Pottery Barn, Apple, Nordstrom Rack, DSW, Williams-Sonoma, Anthropolgie, Athleta, J. Crew, REI, Crate & Barrel, The Container Store, Best Buy, World Market, and many others. North & Kingsbury Center is a 41,700 square foot shopping center that features the brand new Backcountry and Blick Art Materials. The property is ideally positioned at one of the best intersections in Lincoln Park, directly adjacent to the flagship Whole Foods. The corridor serves as the primary retail destination for many of Chicago's most affluent neighborhoods, including Lincoln Park, the Gold Coast, Bucktown/Wicker Park, Lakeview, and Roscoe Village.

Director Leasing jmcmahon@acadiarealty.com

**Backcountry** 

WEED STREET