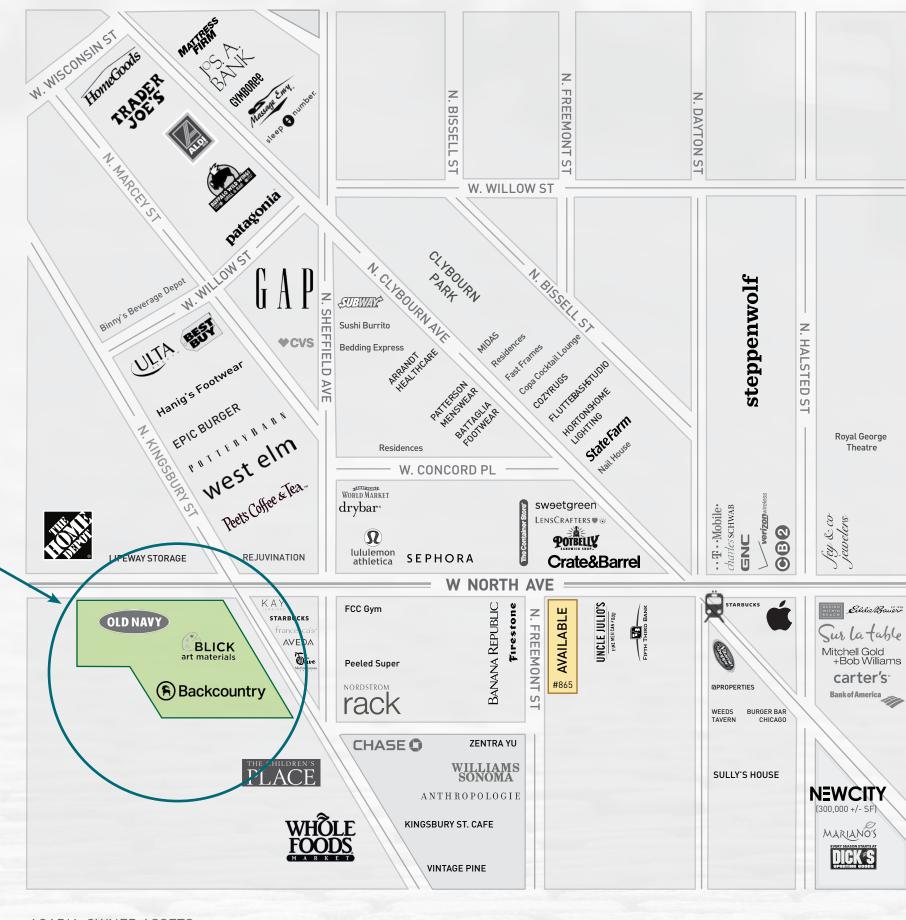

North and Kingsbury

North & Kingsbury Center is located in the heart of Lincoln Park's premier retail corridor, concentrated along North Avenue. The North Avenue corridor features a critical mass of national retailers including Whole Foods, Pottery Barn, Apple, Nordstrom Rack, DSW, Williams-Sonoma, Anthropolgie, Athleta, J. Crew, REI, Crate & Barrel, The Container Store, Best Buy, World Market, and many others. North & Kingsbury Center is a 41,700 square foot shopping center that features the brand new Backcountry and Blick Art Materials. The property is ideally positioned at one of the best intersections in Lincoln Park, directly adjacent to the flagship Whole Foods. The corridor serves as the primary retail destination for many of Chicago's most affluent neighborhoods, including Lincoln Park, the Gold Coast, Bucktown/Wicker Park, Lakeview, and Roscoe Village.