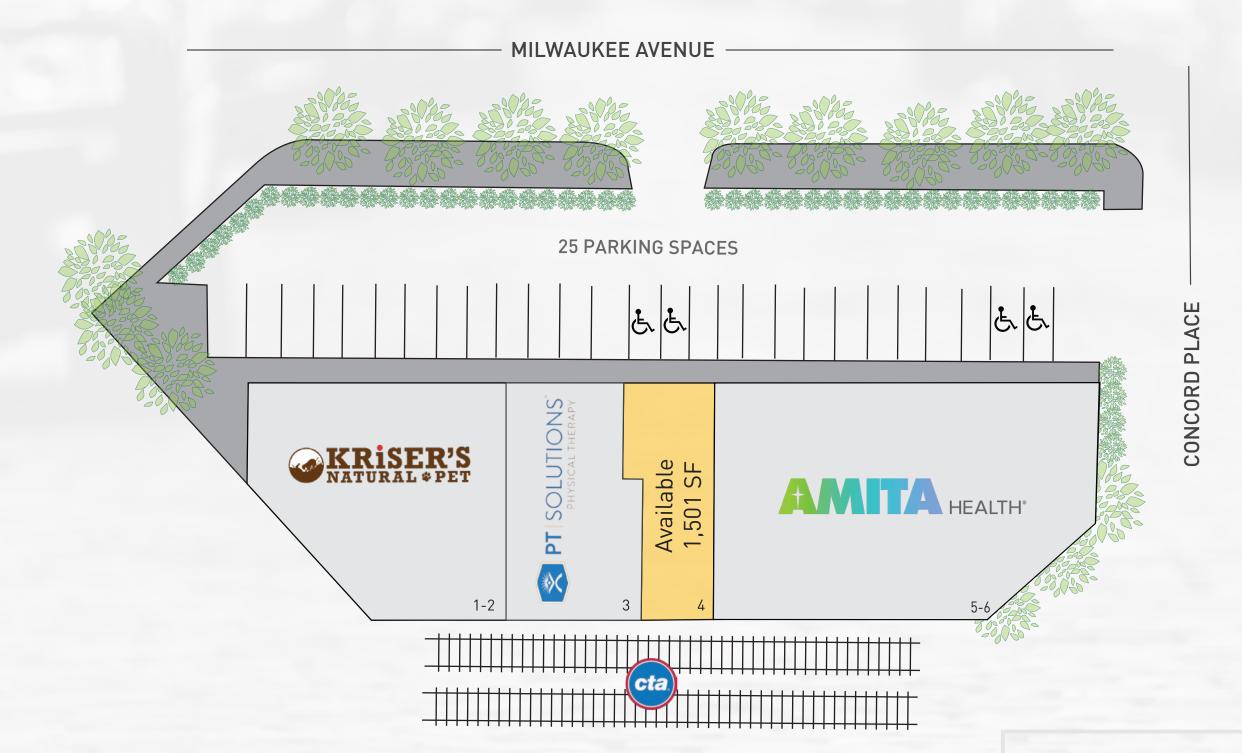

## TENANT ROSTER

| 1-2. Kriser's     | 4,200 sf |
|-------------------|----------|
| 3. PT Solutions   | 1,799 sf |
| 4. Available      | 1,501 sf |
| 5-6. Amita Health | 5,605 sf |
|                   |          |