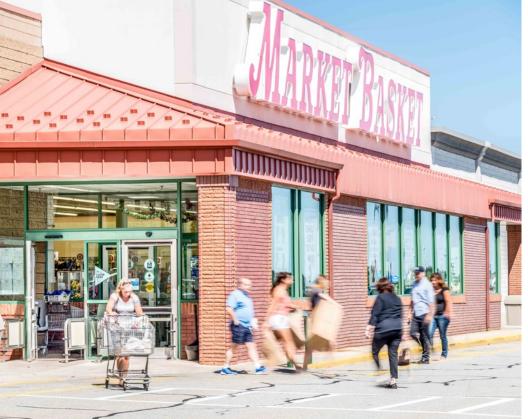

# METHUEN, MA

**Methuen Plaza** is located approximately 25 miles north of Boston in the Merrimack Valley near the New Hampshire border. The property benefits from high visibility due to its positioning at the intersection of Route 113 and Interstate 495. Methuen Shopping Center, anchored by Walmart and Market Basket, is directly adjacent to the power center known as "The Loop," which includes Stop & Shop, The Home Depot, AMC Loews Methuen Cinema and Marshalls.

### TENANT ROSTER

| 1. AVAILABLE     | . 4,377 sf |
|------------------|------------|
| 2. Xfinity       | . 5,640 sf |
| 3. Market Basket | 30,460 sf  |
| 4. Walmart       | 88,800 sf  |

| DEMOGRAPH   | ICS | 1 MI.     | 3 MI.    | 5 MI.     |
|-------------|-----|-----------|----------|-----------|
| POPULATION  |     | 6,473     | 110,344  | 226,585   |
| HOUSEHOLDS  |     | 2,439     | 38,972   | 84,054    |
| AVERAGE HHI | \$  | \$149,956 | \$99,988 | \$109,980 |