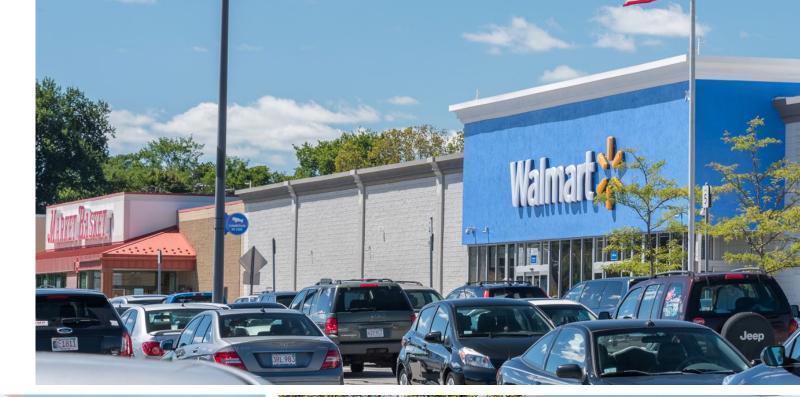

# METHUEN, MA

**Methuen Plaza** is located approximately 25 miles north of Boston in the Merrimack Valley near the New Hampshire border. The property benefits from high visibility due to its positioning at the intersection of Route 113 and Interstate 495. Methuen Shopping Center, anchored by Walmart and Market Basket, is directly adjacent to the power center known as "The Loop," which includes Stop & Shop, The Home Depot, AMC Loews Methuen Cinema and Marshalls.

#### Address

70 Pleasant Valley St (RTE 113) Methuen, MA 01844 GLA 129,277 ± SF

Parking 700 Spaces

Anchors Walmart, Market Basket

odle Farth

### TENANT ROSTER

| 1. AVAILABLE     | . 4,377 sf |
|------------------|------------|
| 2. Xfinity       | . 5,640 sf |
| 3. Market Basket | 30,460 sf  |
| 4. Walmart       | 88,800 sf  |

| DEMOGRAPH   | ICS | 1 MI.     | 3 MI.    | 5 MI.     |
|-------------|-----|-----------|----------|-----------|
| POPULATION  |     | 6,473     | 110,344  | 226,585   |
| HOUSEHOLDS  |     | 2,439     | 38,972   | 84,054    |
| AVERAGE HHI | \$  | \$149,956 | \$99,988 | \$109,980 |