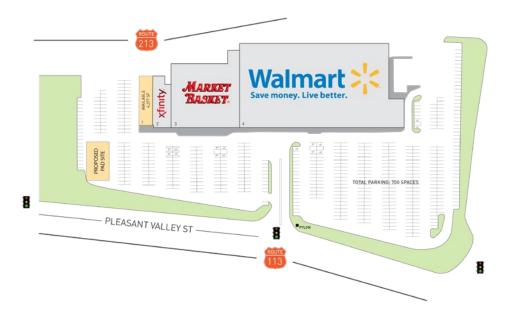

# **SITE PLAN**

### TENANT ROSTER

| 1. AVAILABLE     | . 4,377 sf |
|------------------|------------|
| 2. Xfinity       | . 5,640 sf |
| 3. Market Basket | 30,460 sf  |
| 4. Walmart       | 88,800 sf  |

| DEMOGRAPH   | ICS | 1 MI.     | 3 MI.    | 5 MI.     |
|-------------|-----|-----------|----------|-----------|
| POPULATION  |     | 6,473     | 110,344  | 226,585   |
| HOUSEHOLDS  |     | 2,439     | 38,972   | 84,054    |
| AVERAGE HHI | \$  | \$149,956 | \$99,988 | \$109,980 |