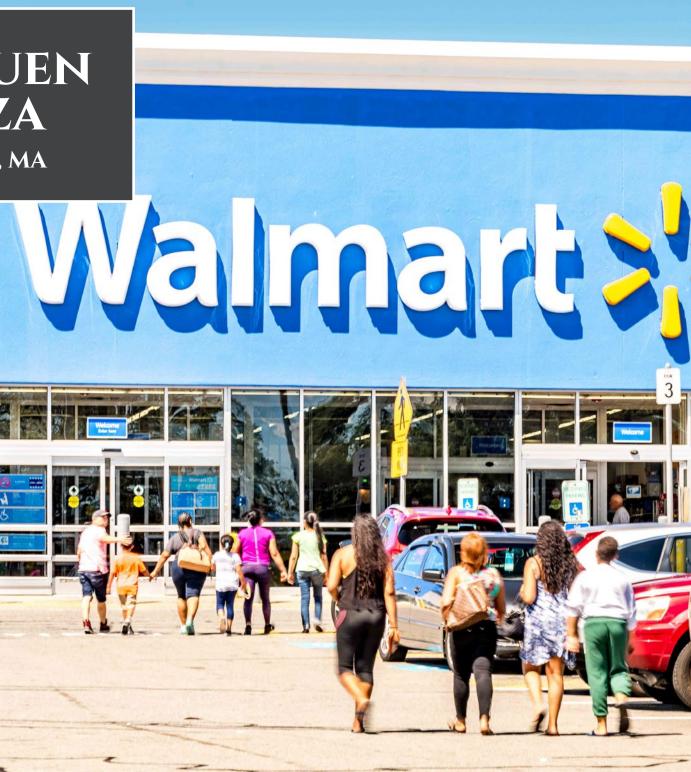

# METHUEN, MA

**Methuen Plaza** is located approximately 25 miles north of Boston in the Merrimack Valley near the New Hampshire border. The property benefits from high visibility due to its positioning at the intersection of Route 113 and Interstate 495. Methuen Shopping Center, anchored by Walmart and Market Basket, is directly adjacent to the power center known as "The Loop," which includes Stop & Shop, The Home Depot, AMC Loews Methuen Cinema and Marshalls.

#### Address

70 Pleasant Valley St (RTE 113) Methuen, MA 01844 GLA 129,277 ± SF

Parking 700 Spaces

Anchors Walmart, Market Basket

odle Farth

### TENANT ROSTER

| 1. AVAILABLE     | . 4,377 sf |
|------------------|------------|
| 2. Xfinity       | . 5,640 sf |
| 3. Market Basket | 30,460 sf  |
| 4. Walmart       | 88,800 sf  |

| DEMOGRAPH   | ICS | 1 MI.     | 3 MI.    | 5 MI.     |
|-------------|-----|-----------|----------|-----------|
| POPULATION  |     | 6,473     | 110,344  | 226,585   |
| HOUSEHOLDS  |     | 2,439     | 38,972   | 84,054    |
| AVERAGE HHI | \$  | \$149,956 | \$99,988 | \$109,980 |