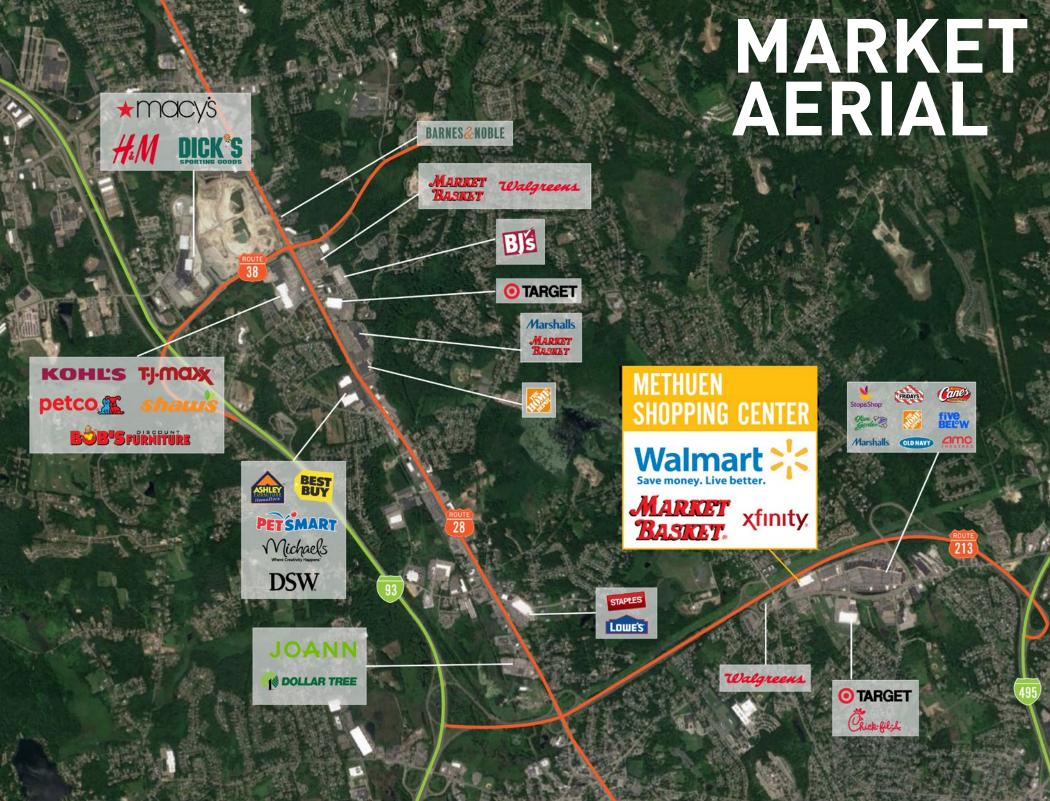

# METHUEN, MA

**Methuen Plaza** is located approximately 25 miles north of Boston in the Merrimack Valley near the New Hampshire border. The property benefits from high visibility due to its positioning at the intersection of Route 113 and Interstate 495. Methuen Shopping Center, anchored by Walmart and Market Basket, is directly adjacent to the power center known as "The Loop," which includes Stop & Shop, The Home Depot, AMC Loews Methuen Cinema and Marshalls.