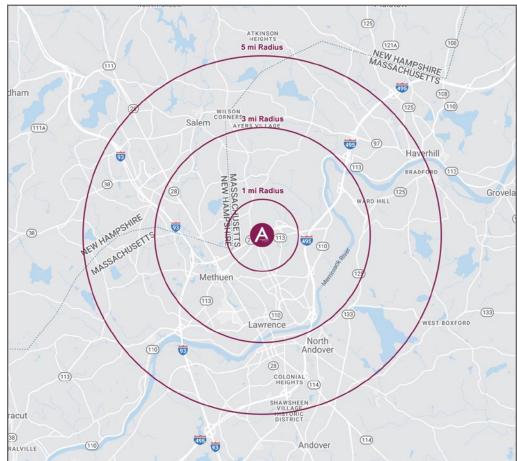

## DEMOGRAPHICS

### TENANT ROSTER

| 1. AVAILABLE     | . 4,377 sf |
|------------------|------------|
| 2. Xfinity       | . 5,640 sf |
| 3. Market Basket | 30,460 sf  |
| 4. Walmart       | 88,800 sf  |

| DEMOGRAPH   | ICS | 1 MI.     | 3 MI.    | 5 MI.     |
|-------------|-----|-----------|----------|-----------|
| POPULATION  |     | 6,473     | 110,344  | 226,585   |
| HOUSEHOLDS  |     | 2,439     | 38,972   | 84,054    |
| AVERAGE HHI | \$  | \$149,956 | \$99,988 | \$109,980 |