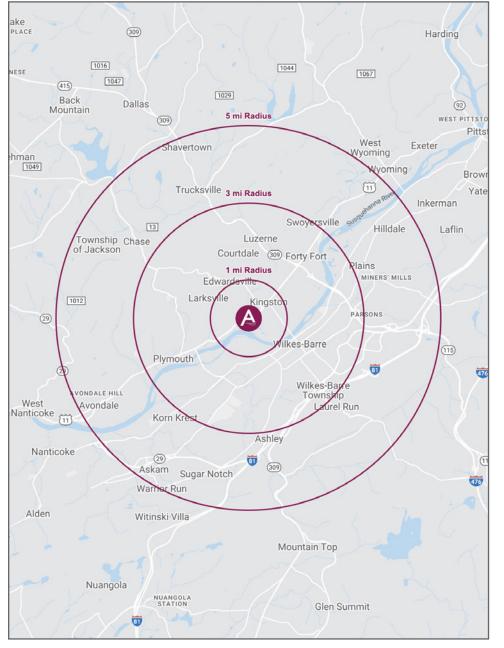

# DEMOGRAPHICS

Г

| DEMOGRAPHICS |    | 1 MI.    | 3 MI.    | 5 MI.    |
|--------------|----|----------|----------|----------|
| POPULATION   |    | 12,045   | 91,597   | 123,471  |
| HOUSEHOLDS   |    | 5,298    | 38,630   | 52,674   |
| AVERAGE HHI  | \$ | \$78,835 | \$75,420 | \$79,049 |