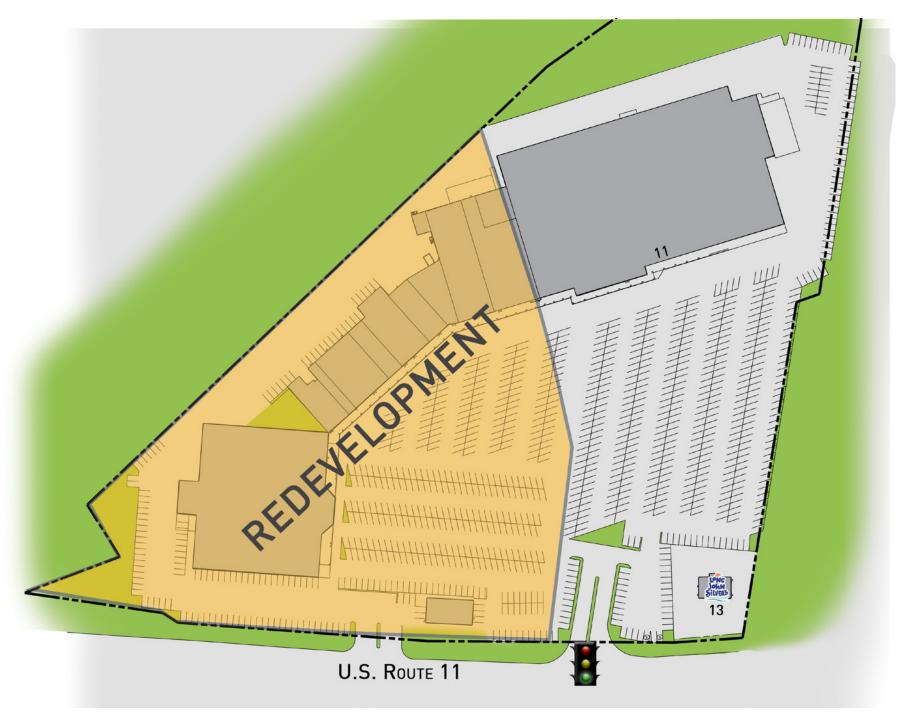

### MARK PLAZA Edwardsville, PA

Mark Plaza is located on the west side of the heavily trafficked Route 11, a major north-south thoroughfare in Edwardsville, Pennsylvania. Positioned in the main retail hub west of the city of Wilkes-Barre, Mark Plaza serves a densely populated trade area that includes the residential neighborhoods and busicommunities of Edwardsville. ness Larksville, Kingston, Forty Fort Boroughs, Luzerne and Wilkes-Barre.

#### LEASINGCONTACT

Karalynn Holbrook Director, Leasing kholbrook@acadiarealty.com 914.288.8118





# MARKET AERIAL

### West Side Mall



17 cars dai

SUB VAR









VELL



113

# **SITE PLAN**



# DEMOGRAPHICS

Г



| DEMOGRAPHICS |    | 1 MI.    | 3 MI.    | 5 MI.    |
|--------------|----|----------|----------|----------|
| POPULATION   |    | 12,045   | 91,597   | 123,471  |
| HOUSEHOLDS   |    | 5,298    | 38,630   | 52,674   |
| AVERAGE HHI  | \$ | \$78,835 | \$75,420 | \$79,049 |