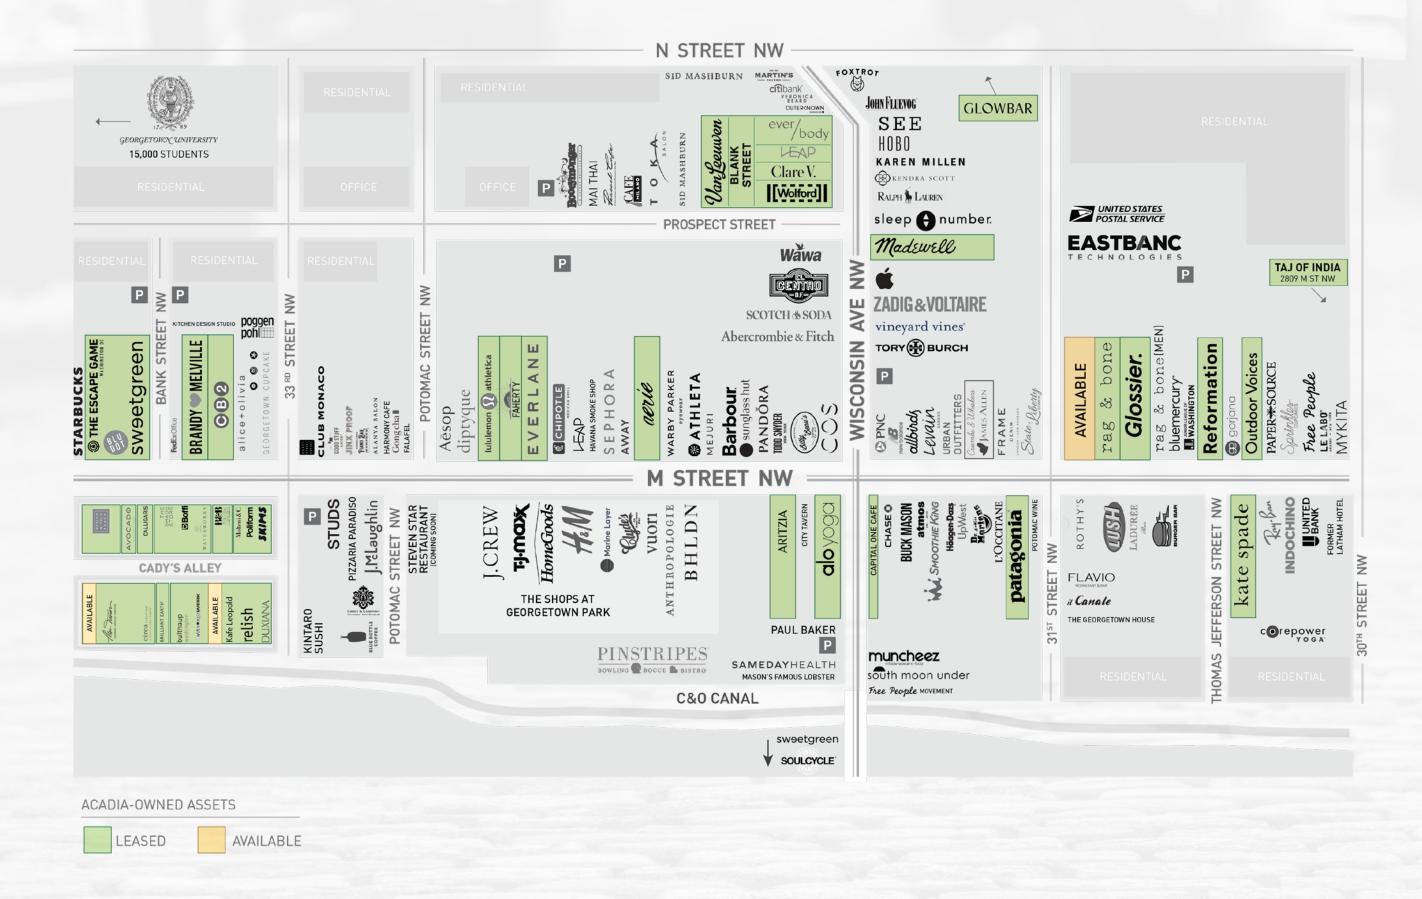

## Georgetown Collection

The Georgetown Portfolio includes over 15 distinct buildings in the heart of the neighborhood revolving around the intersection of M Street and Wisconsin Avenue. Georgetown University is seven blocks from the property and provides a base of over 7,500 millennial shoppers and diners. Reformation, Aritzia, Everlane, Glossier, Rag & Bone and Lululemon are amongst the tenants in the Georgetown Portfolio.