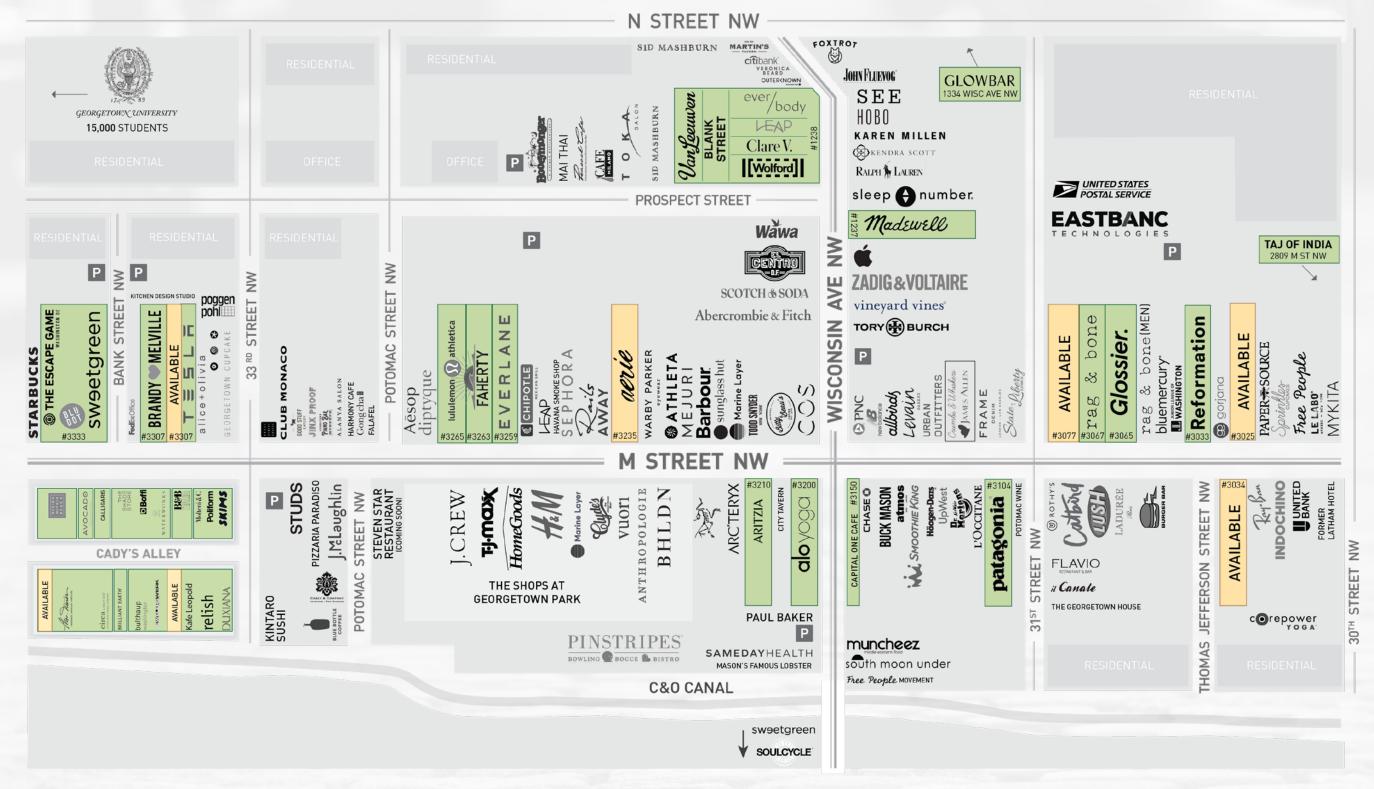

## **Georgetown Collection**

The Georgetown Portfolio includes over 15 distinct buildings in the heart of the neighborhood revolving around the intersection of M Street and Wisconsin Avenue. Georgetown University is seven blocks from the property and provides a base of over 7,500 millennial shoppers and diners. Reformation, Aritzia, Everlane, Glossier, Rag & Bone and Lululemon are amongst the tenants in the Georgetown Portfolio.