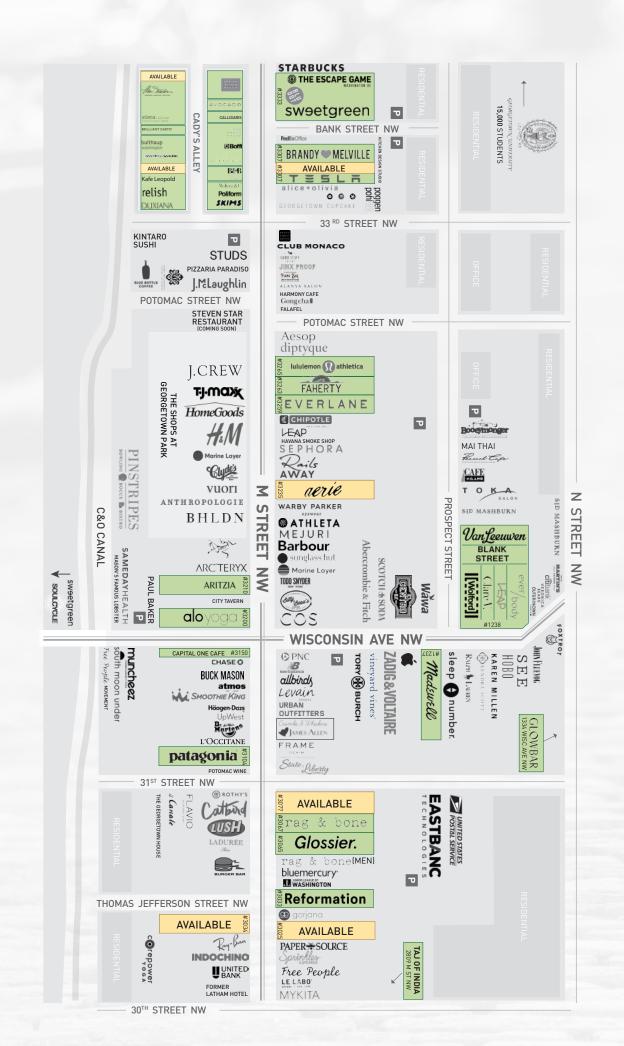

## **Georgetown Collection**

The Georgetown Portfolio includes over 15 distinct buildings in the heart of the neighborhood revolving around the intersection of M Street and Wisconsin Avenue. Georgetown University is seven blocks from the property and provides a base of over 7,500 millennial shoppers and diners. Reformation, Aritzia, Everlane, Glossier, Rag & Bone and Lululemon are amongst the tenants in the Georgetown Portfolio.