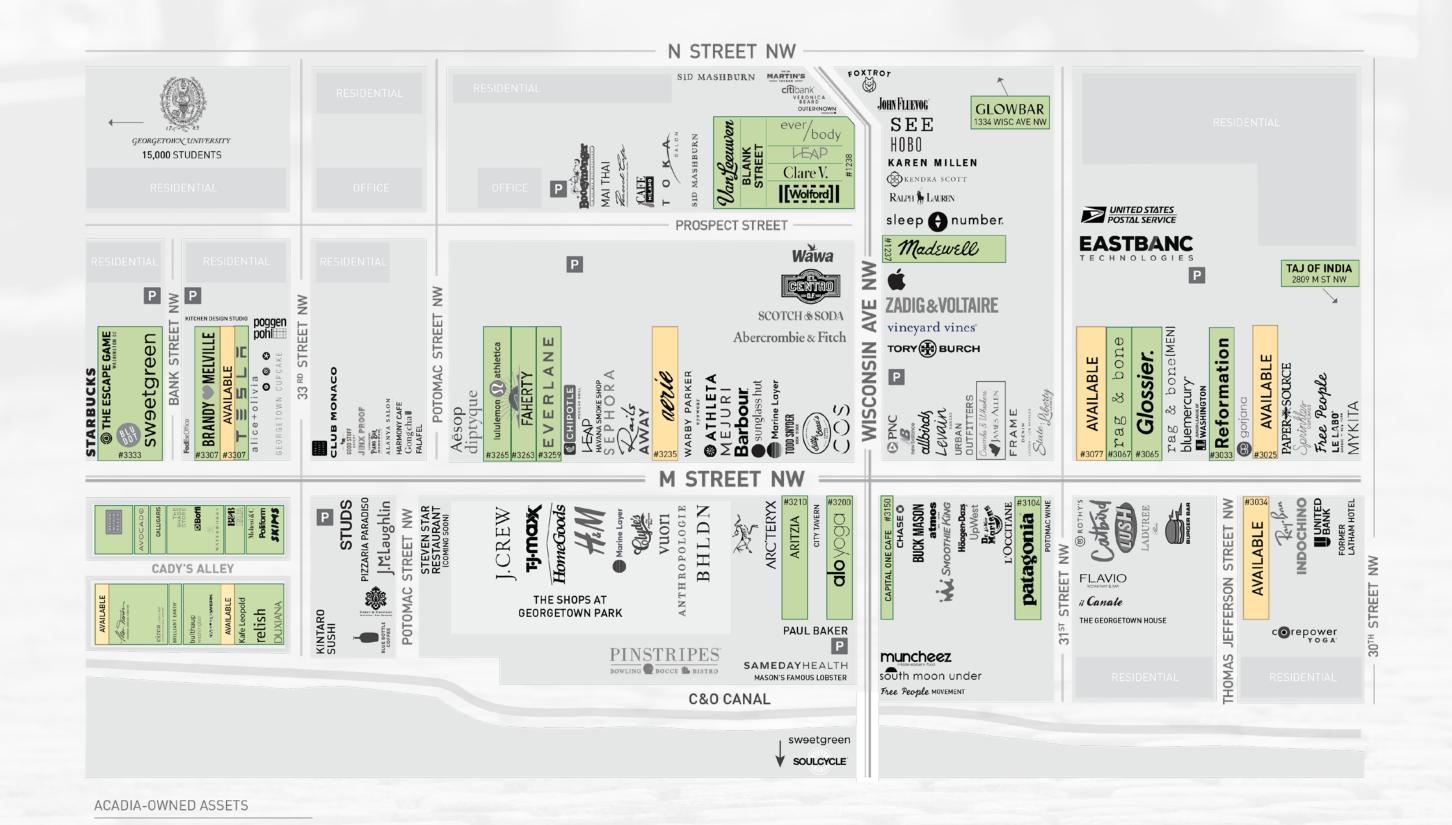

## **Georgetown Collection**

The Georgetown Portfolio includes over 15 distinct buildings in the heart of the neighborhood revolving around intersection of M Street and Wisconsin Avenue. Georgetown University is seven blocks from the property and provides a base of over 7,500 millennial shoppers and diners. Reformation, Aritzia, Everlane, Glossier, Rag & Bone and Lululemon are amongst the tenants in the Georgetown Portfolio.