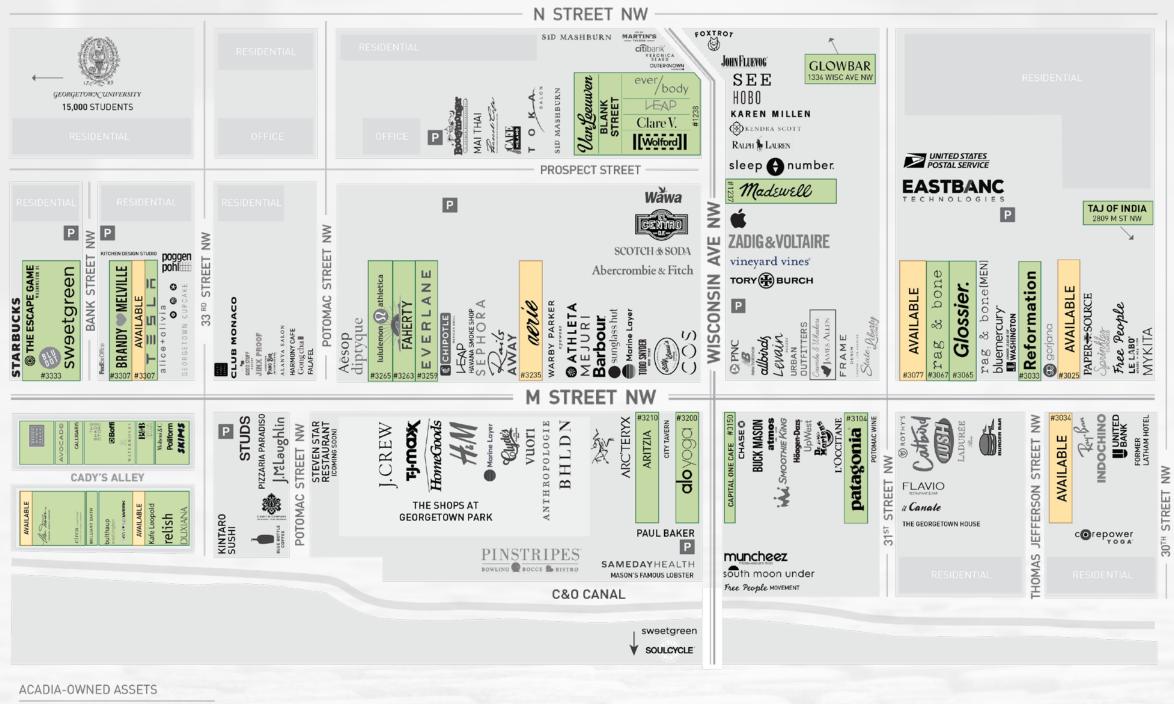

## **Georgetown Collection**

The Georgetown Portfolio includes over 15 distinct buildings in the heart of the neighborhood revolving around the intersection of M Street and Wisconsin Avenue. Georgetown University is seven blocks from the property and provides a base of over 7,500 millennial shoppers and diners. Reformation, Aritzia, Everlane, Glossier, Rag & Bone and Lululemon are amongst the tenants in the Georgetown Portfolio.