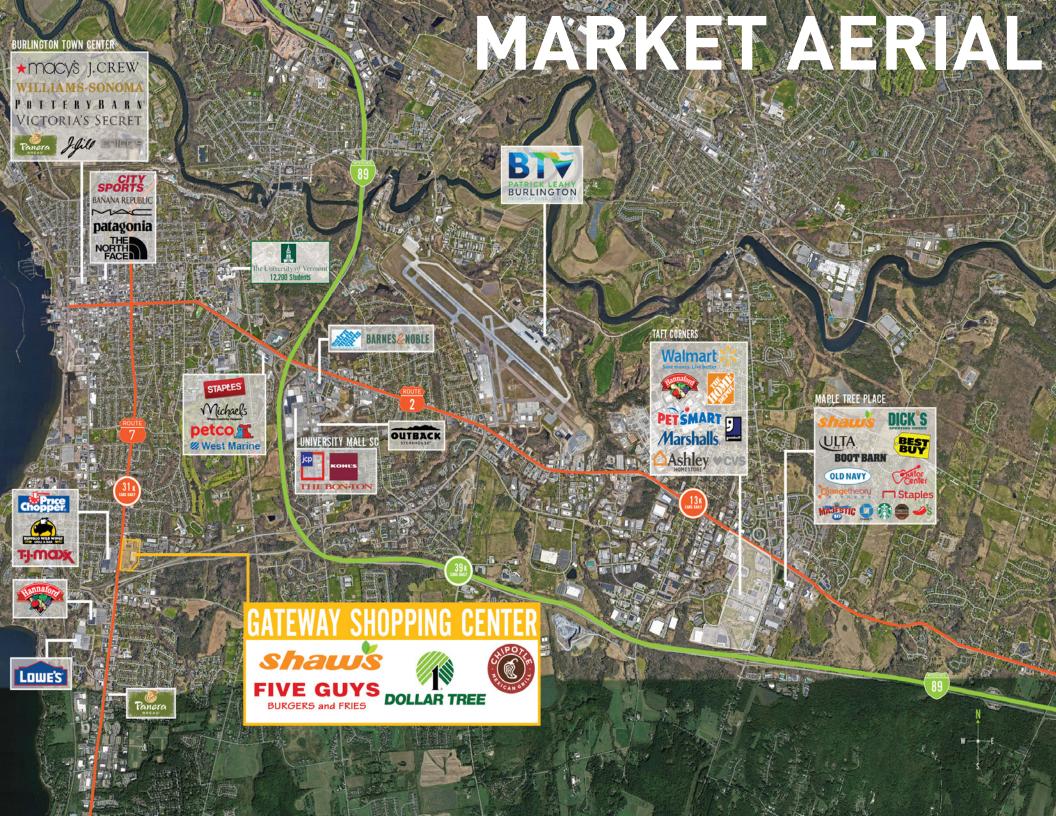

## GATEWAY SHOPPING CENTER South Burlington, VT

**Gateway Shopping Center** is located on the northeast corner of Shelburne Road (Route 7) and Interstate 189 in South Burlington, Vermont. Shelburne Road is a heavily trafficked retail artery with direct commuter access into downtown Burlington and The University of Vermont, which is only two miles north of the property. Shaw's Supermarket, Dollar Tree, Starbucks and Chipotle are amongst Gateway's tenants. Neighboring tenants include HomeGoods, T.J.Maxx and Buffalo Wild Wings.

Anchors Shaw's Supermarket, Dollar Tree, Starbucks, Chipotle, Five Guys