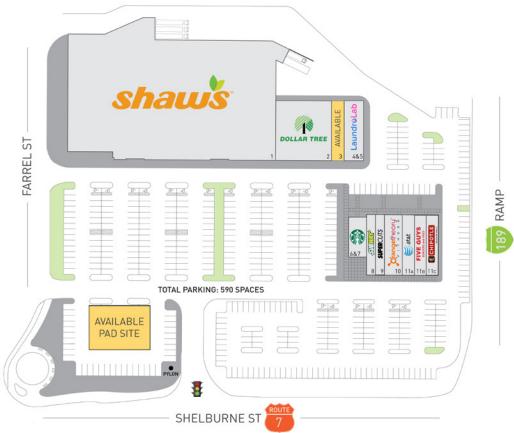

## LEASINGCONTACT

John McMahon Director, Leasing jmcmahon@acadiarealty.com 914.288.3311

PROPERTY INFORMATION

Address I-189 at US Route 7 South Burlington, VT 05401

<mark>GLA</mark> 101,838 ± SF

Parking 590 Spaces

## SITE PLAN

| TENANT F                                                   | ROSTER             |
|------------------------------------------------------------|--------------------|
| 1. Shaw's Supermarket 73,184 sf<br>2. Dollar Tree 9,613 sf |                    |
| 3. Available 1,998 sf                                      | 11A. AT&T 1,787 sf |
| 4&5. LaundroLab 2,910 sf<br>6&7. Starbucks 1,500 sf        |                    |
| 8. Subway 1,516 sf                                         |                    |