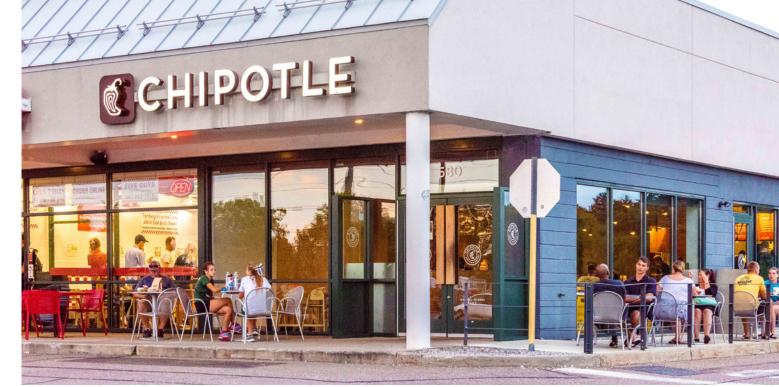

## GATEWAY SHOPPING CENTER South Burlington, VT

**Gateway Shopping Center** is located on the northeast corner of Shelburne Road (Route 7) and Interstate 189 in South Burlington, Vermont. Shelburne Road is a heavily trafficked retail artery with direct commuter access into downtown Burlington and The University of Vermont, which is only two miles north of the property. Shaw's Supermarket, Dollar Tree, Starbucks and Chipotle are amongst Gateway's tenants. Neighboring tenants include HomeGoods, T.J.Maxx and Buffalo Wild Wings.

Anchors Shaw's Supermarket, Dollar Tree, Starbucks, Chipotle, Five Guys