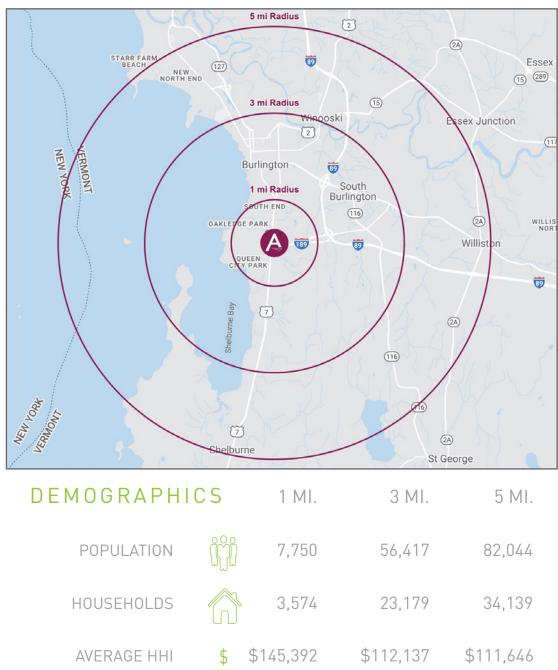

ing jmcmahon@acadiarealty.com 914.288.3311





PROPERTY INFORMATION

Address I-189 at US Route 7 South Burlington, VT 05401

<mark>GLA</mark> 101,838 ± SF

Parking 590 Spaces

Anchors Shaw's Supermarket, Dollar Tree, Starbucks, Chipotle, Five Guys









## SITE PLAN



| TENANT F                                                   | ROSTER             |
|------------------------------------------------------------|--------------------|
| 1. Shaw's Supermarket 73,184 sf<br>2. Dollar Tree 9,613 sf |                    |
| 3. Available 1,998 sf                                      | 11A. AT&T 1,787 sf |
| 4&5. LaundroLab 2,910 sf<br>6&7. Starbucks 1,500 sf        |                    |
| 8. Subway 1,516 sf                                         |                    |





## DEMOGRAPHICS