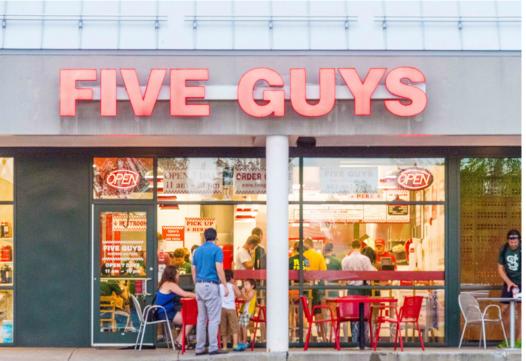

h Burlington, VT

**Gateway Shopping Center** is located on the northeast corner of Shelburne Road (Route 7) and Interstate 189 in South Burlington, Vermont. Shelburne Road is a heavily trafficked retail artery with direct commuter access into downtown Burlington and The University of Vermont, which is only two miles north of the property. Shaw's Supermarket, Dollar Tree, Starbucks and Chipotle are amongst Gateway's tenants. Neighboring tenants include HomeGoods, T.J.Maxx and Buffalo Wild Wings.

## LEASINGCONTACT

John McMahon Director, Leasing jmcmahon@acadiarealty.com 914.288.3311





PROPERTY INFORMATION

Address I-189 at US Route 7 South Burlington, VT 05401

<mark>GLA</mark> 101,838 ± SF

Parking 590 Spaces

Anchors Shaw's Supermarket, Dollar Tree, Starbucks, Chipotle, Five Guys









## SITE PLAN



| TENANT F                                                   | ROSTER             |
|------------------------------------------------------------|--------------------|
| 1. Shaw's Supermarket 73,184 sf<br>2. Dollar Tree 9,613 sf |                    |
| 3. Available 1,998 sf                                      | 11A. AT&T 1,787 sf |
| 4&5. LaundroLab 2,910 sf<br>6&7. Starbucks 1,500 sf        |                    |
| 8. Subway 1,516 sf                                         |                    |





## DEMOGRAPHICS