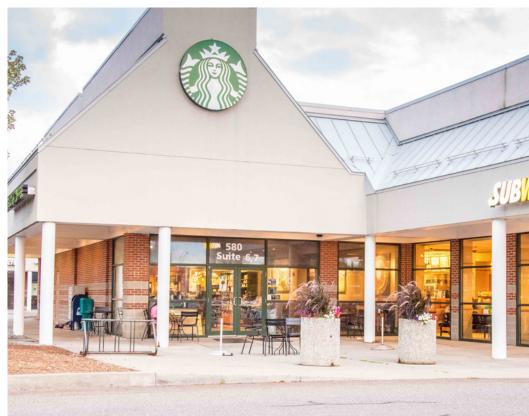

## GATEWAY SHOPPING CENTER South Burlington, VT

**Gateway Shopping Center** is located on the northeast corner of Shelburne Road (Route 7) and Interstate 189 in South Burlington, Vermont. Shelburne Road is a heavily trafficked retail artery with direct commuter access into downtown Burlington and The University of Vermont, which is only two miles north of the property. Shaw's Supermarket, Dollar Tree, Starbucks and Chipotle are amongst Gateway's tenants. Neighboring tenants include HomeGoods, T.J.Maxx and Buffalo Wild Wings.

Anchors Shaw's Supermarket, Dollar Tree, Starbucks, Chipotle, Five Guys

## SITE PLAN

| TENANT F                                                   | ROSTER             |
|------------------------------------------------------------|--------------------|
| 1. Shaw's Supermarket 73,184 sf<br>2. Dollar Tree 9,613 sf |                    |
| 3. Available 1,998 sf                                      | 11A. AT&T 1,787 sf |
| 4&5. LaundroLab 2,910 sf<br>6&7. Starbucks 1,500 sf        |                    |
| 8. Subway 1,516 sf                                         |                    |