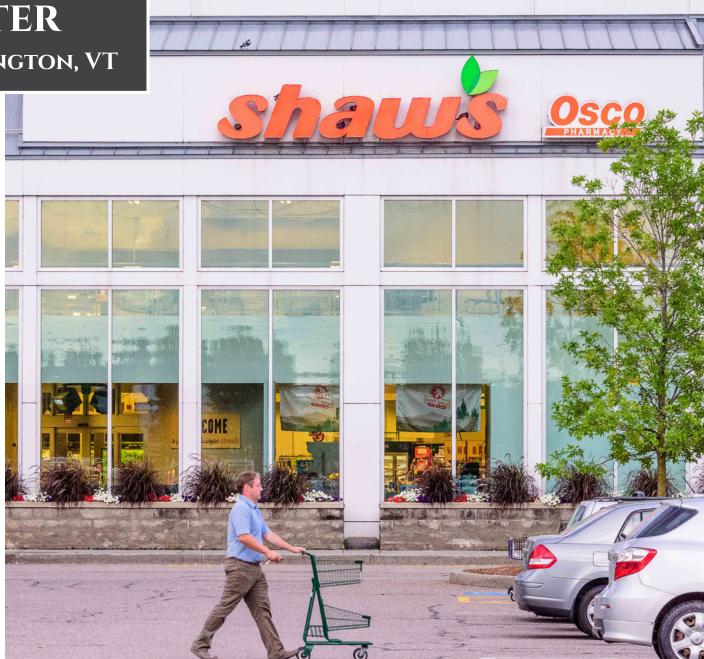

## GATEWAY SHOPPING CENTER South Burlington, VT

**Gateway Shopping Center** is located on the northeast corner of Shelburne Road (Route 7) and Interstate 189 in South Burlington, Vermont. Shelburne Road is a heavily trafficked retail artery with direct commuter access into downtown Burlington and The University of Vermont, which is only two miles north of the property. Shaw's Supermarket, Dollar Tree, Starbucks and Chipotle are amongst Gateway's tenants. Neighboring tenants include HomeGoods, T.J.Maxx and Buffalo Wild Wings.

Anchors Shaw's Supermarket, Dollar Tree, Starbucks, Chipotle, Five Guys