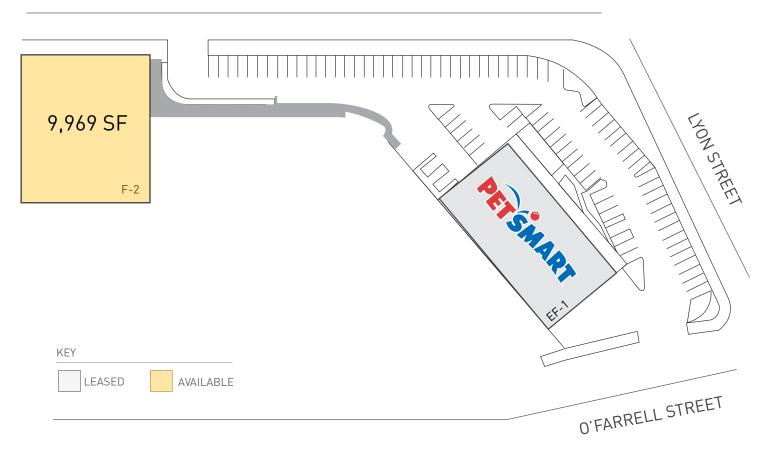

#### **Features**

Availability

3,480 SF Lot B:

Lot E: 1,333 SF, 4,000 SF

Lot F: 9.969 SF

Located on Geary Boulevard, one of San Francisco's busiest and most prominent corridors, City Center is surrounded by a dense and affluent trade area represented by the surrounding neighborhoods of Pacific Heights, Presidio Heights, Laurel Heights and the Richmond District. Anchored by Target and PetSmart, City Center has few competitive properties in terms of scale, retail offerings, and ease of access within San Francisco. The center benefits from its close proximity to nearby landmarks including Golden Gate Park, The Park Presidio, University of San Francisco, Kaiser Permanente Hospital, UCSF Medical Center and the city's vibrant 24/7 cultural scene.

## LOT E

#### GEARY BOULEVARD

## TENANT ROSTER

| EF-1. Petsmart           | 22,072 sf | E-6. Available | 1,333 sf |
|--------------------------|-----------|----------------|----------|
| E-2/3. F45               | 3,449 sf  | E-7. Chipotle  | 2,080 sf |
| E-4. European Wax Center | 1,319 sf  | E-8. Available | 4,000 sf |
| E-5. Subway              | 1,070 sf  |                |          |