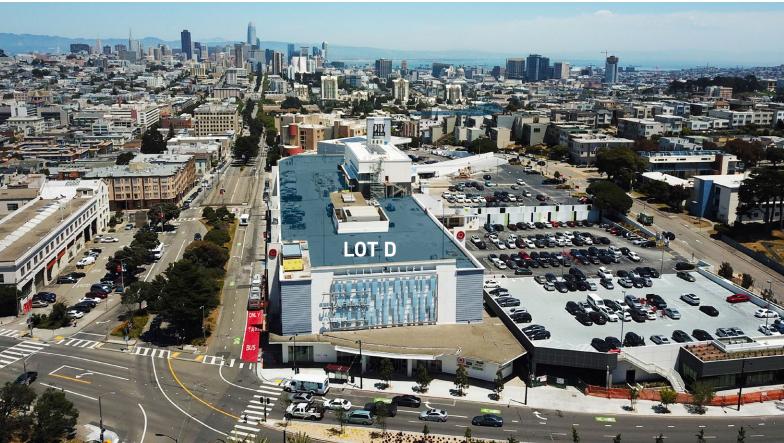

## LOT D

#### **GEARY BOULEVARD**

## TENANT ROSTER

D-1. Bright Horizons.....6,735 sf