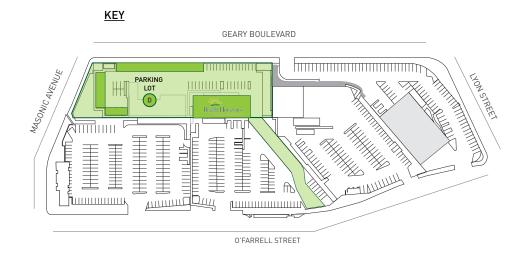

## LOT D

#### **GEARY BOULEVARD**

## TENANT ROSTER

D-1. Bright Horizons.....6,735 sf