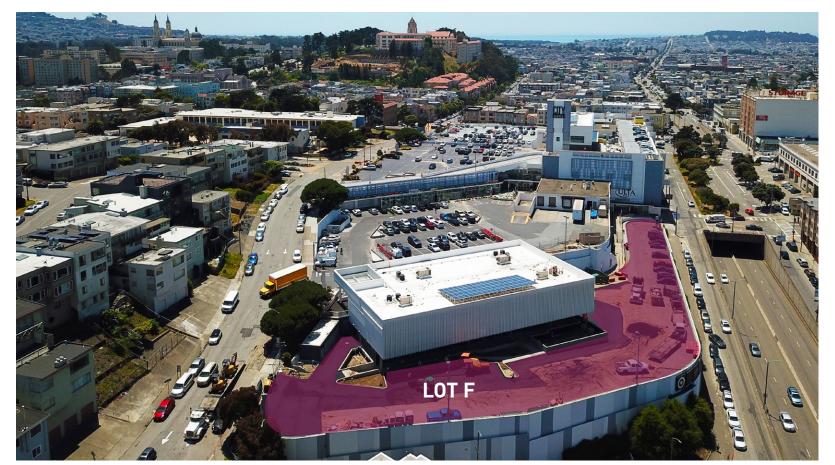

# LOT A







#### **GEARY BOULEVARD**



## LOT B







#### GEARY BOULEVARD



## TENANT ROSTER

## LOT C







T&T Supermarket

O'FARRELL STREET

GEARY BOULEVARD

GEARY BOULEVARD

T&T Supermarket

C-1

C-2

DEASED AVAILABLE

O'FARRELL STREET

### **TENANT ROSTER**

## LOT D







#### **GEARY BOULEVARD**



## TENANT ROSTER

D-1. Bright Horizons.....6,735 sf

## LOT E









#### GEARY BOULEVARD



## TENANT ROSTER

| EF-1. Petsmart           | 22,072 sf | E-6. Available | 1,333 sf |
|--------------------------|-----------|----------------|----------|
| E-2/3. F45               | 3,449 sf  | E-7. Chipotle  | 2,080 sf |
| E-4. European Wax Center | 1,319 sf  | E-8. Available | 4,000 sf |
| E-5. Subway              | 1,070 sf  |                |          |

## LOT F







#### **GEARY BOULEVARD**



## TENANT ROSTER