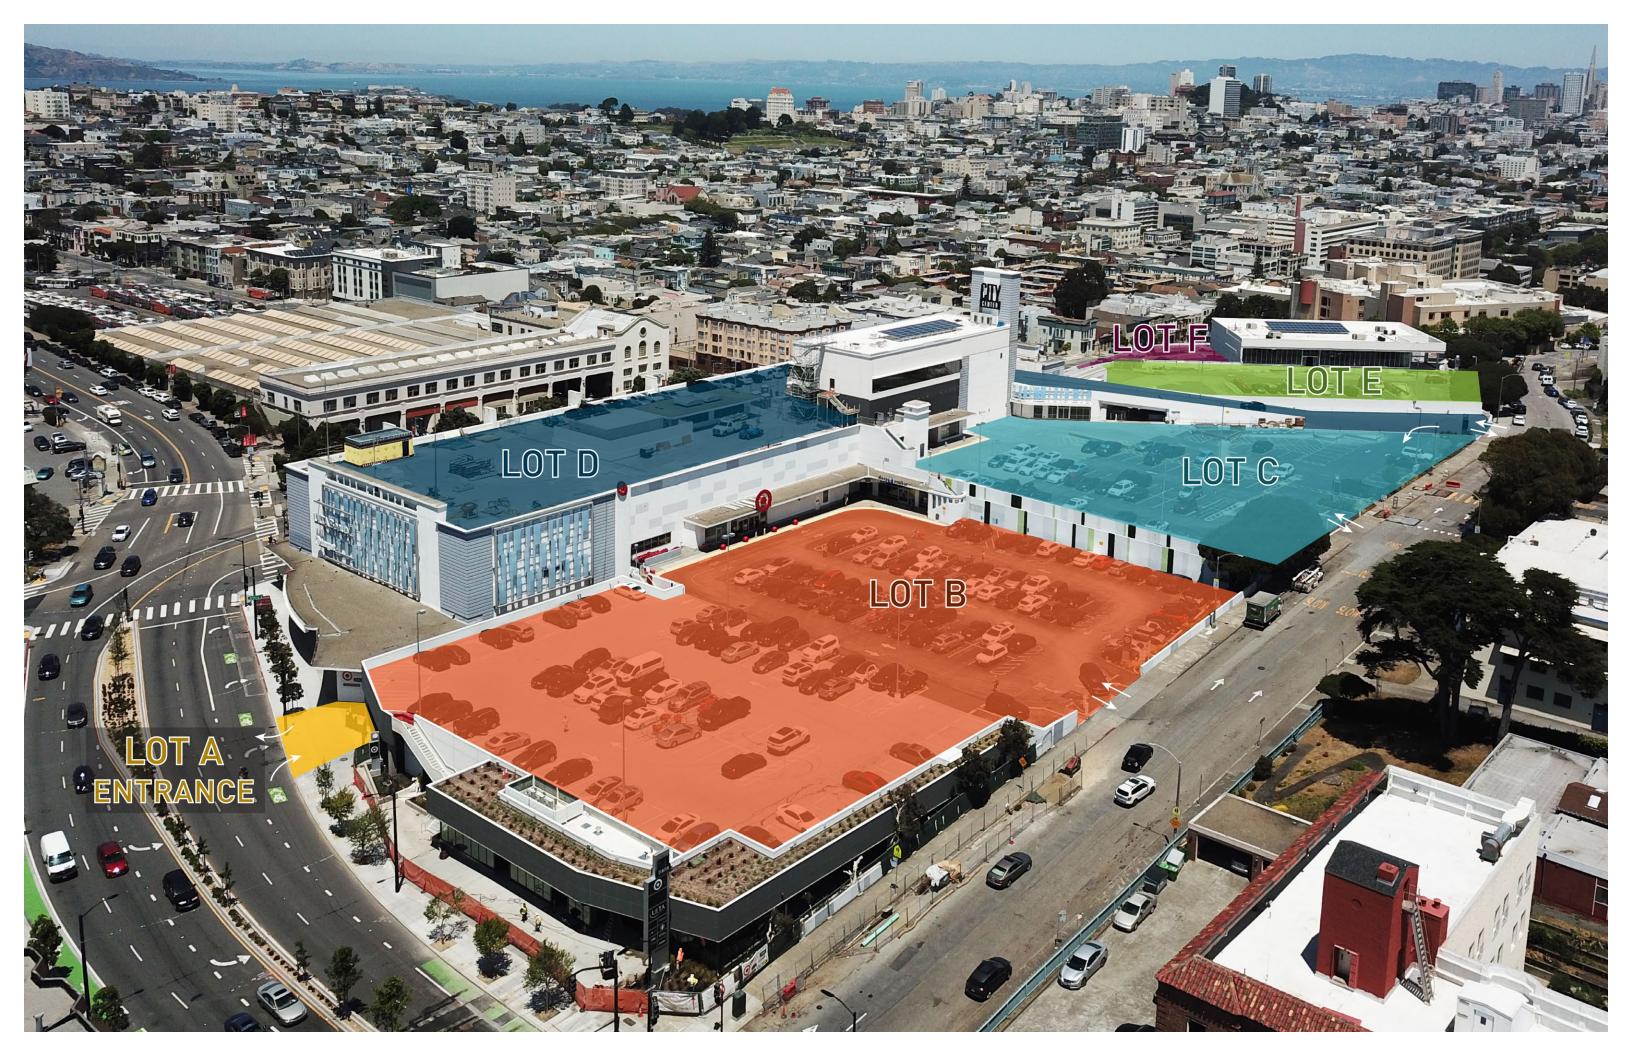

#### **Features**

Availability

3,480 SF Lot B:

Lot E: 1,333 SF, 4,000 SF

Lot F: 9.969 SF

Located on Geary Boulevard, one of San Francisco's busiest and most prominent corridors, City Center is surrounded by a dense and affluent trade area represented by the surrounding neighborhoods of Pacific Heights, Presidio Heights, Laurel Heights and the Richmond District. Anchored by Target and PetSmart, City Center has few competitive properties in terms of scale, retail offerings, and ease of access within San Francisco. The center benefits from its close proximity to nearby landmarks including Golden Gate Park, The Park Presidio, University of San Francisco, Kaiser Permanente Hospital, UCSF Medical Center and the city's vibrant 24/7 cultural scene.

### Address

2675 Geary Blvd San Francisco, California 94118

GLA 247,970 ± SF

### Anchors

Target, Petsmart, Bright Horizons