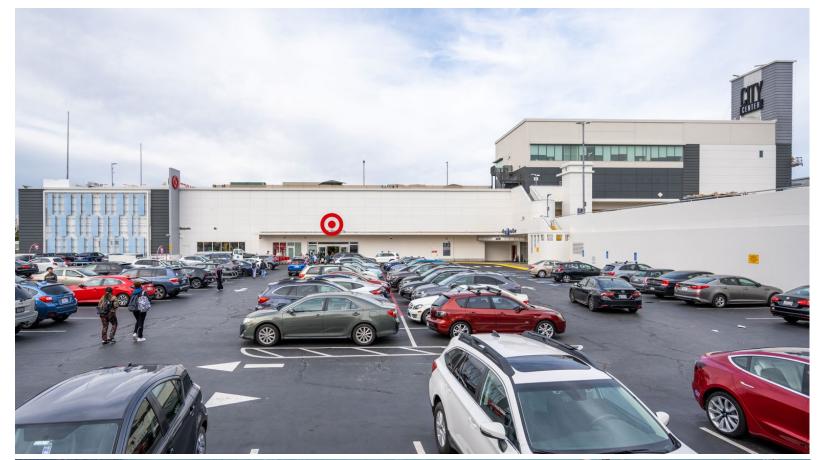

#### **Features**

Availability

3,480 SF Lot B:

Lot E: 1,333 SF, 4,000 SF

Lot F: 9.969 SF

Located on Geary Boulevard, one of San Francisco's busiest and most prominent corridors, City Center is surrounded by a dense and affluent trade area represented by the surrounding neighborhoods of Pacific Heights, Presidio Heights, Laurel Heights and the Richmond District. Anchored by Target and PetSmart, City Center has few competitive properties in terms of scale, retail offerings, and ease of access within San Francisco. The center benefits from its close proximity to nearby landmarks including Golden Gate Park, The Park Presidio, University of San Francisco, Kaiser Permanente Hospital, UCSF Medical Center and the city's vibrant 24/7 cultural scene.

### Anchors

Target, Petsmart, Bright Horizons