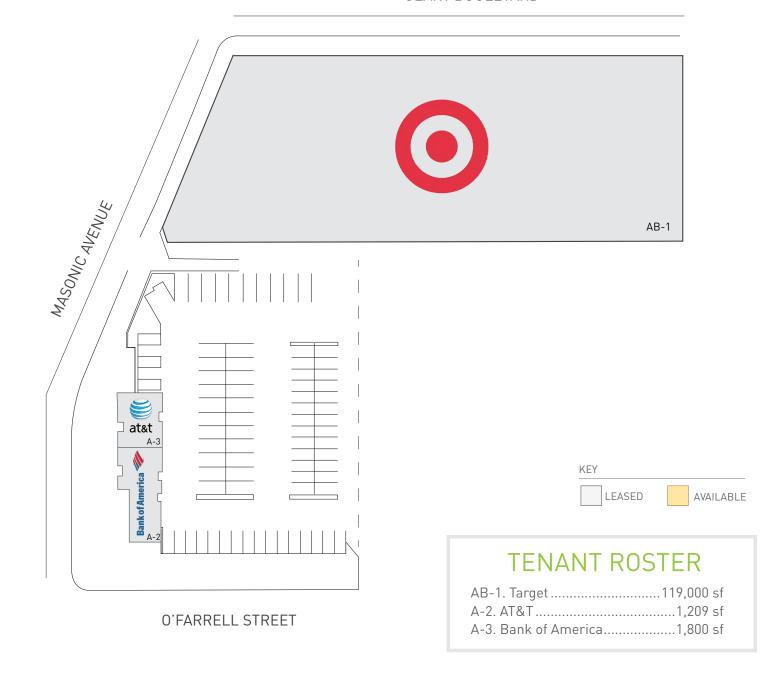

ighborhoods of Pacific Heights, Presidio Heights, Laurel Heights and the Richmond District. Anchored by Target and PetSmart, City Center has few competitive properties in terms of scale, retail offerings, and ease of access within San Francisco. The center benefits from its close proximity to nearby landmarks including Golden Gate Park, The Park Presidio, University of San Francisco, Kaiser Permanente Hospital, UCSF Medical Center and the city's vibrant 24/7 cultural scene.

### **LEASINGCONTACT**

Danny Annibale Senior Director, Leasing dannibale@acadiarealty.com 914.288.8173





### PROPERTY INFORMATION

### Address

2675 Geary Blvd San Francisco, California 94118

GLA 247,970 ± SF

### Anchors

Target, Petsmart, Bright Horizons

















# LOT A







#### **GEARY BOULEVARD**



## LOT B







#### GEARY BOULEVARD



## TENANT ROSTER

## LOT C







T&T Supermarket

O'FARRELL STREET

GEARY BOULEVARD

GEARY BOULEVARD

T&T Supermarket

C-1

C-2

DEASED AVAILABLE

O'FARRELL STREET

### **TENANT ROSTER**

## LOT D







#### **GEARY BOULEVARD**



## TENANT ROSTER

D-1. Bright Horizons.....6,735 sf

## LOT E









#### GEARY BOULEVARD



## TENANT ROSTER

| EF-1. Petsmart           | 22,072 sf | E-6. Available | 1,333 sf |
|--------------------------|-----------|----------------|----------|
| E-2/3. F45               | 3,449 sf  | E-7. Chipotle  | 2,080 sf |
| E-4. European Wax Center | 1,319 sf  | E-8. Available | 4,000 sf |
| E-5. Subway              | 1,070 sf  |                |          |

## LOT F







#### **GEARY BOULEVARD**



## TENANT ROSTER