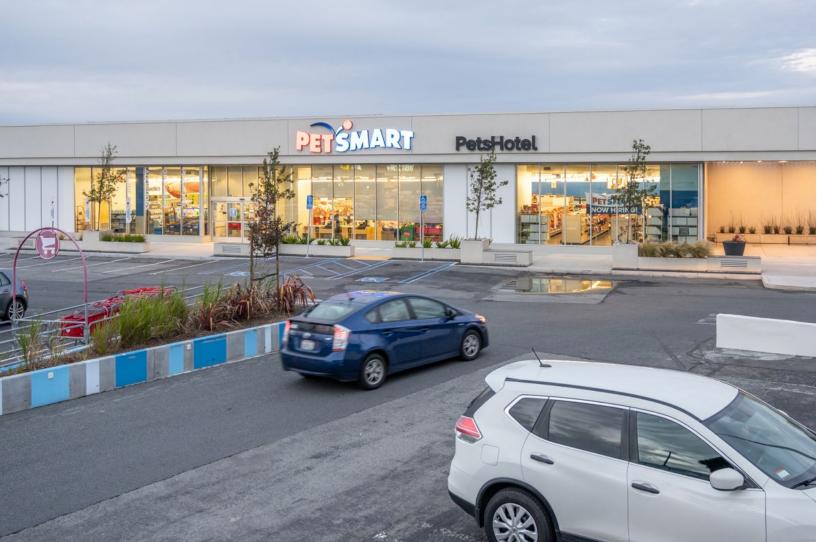

### Anchors

Target, Petsmart, Bright Horizons

## TENANT ROSTER

| EF-1. Petsmart           | 22,072 sf | E-6. Available | 1,333 sf |
|--------------------------|-----------|----------------|----------|
| E-2/3. F45               | 3,449 sf  | E-7. Chipotle  | 2,080 sf |
| E-4. European Wax Center | 1,319 sf  | E-8. Available | 4,000 sf |
| E-5. Subway              | 1,070 sf  |                |          |