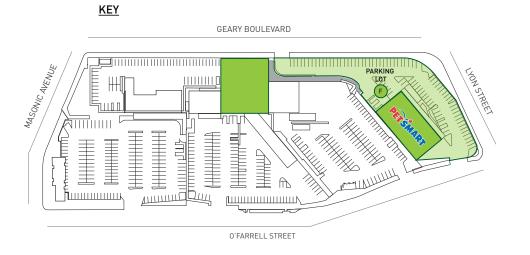

## LOT E

#### GEARY BOULEVARD

## TENANT ROSTER

| EF-1. Petsmart           | 22,072 sf | E-6. Available | 1,333 sf |
|--------------------------|-----------|----------------|----------|
| E-2/3. F45               | 3,449 sf  | E-7. Chipotle  | 2,080 sf |
| E-4. European Wax Center | 1,319 sf  | E-8. Available | 4,000 sf |
| E-5. Subway              | 1,070 sf  |                |          |