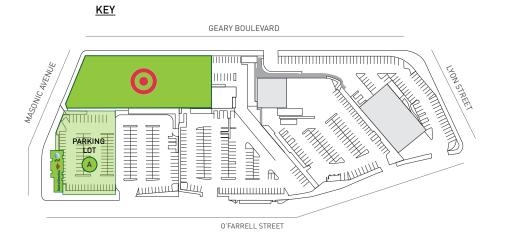

sented by the surrounding neighborhoods of Pacific Heights, Presidio Heights, Laurel Heights and the Richmond District. Anchored by Target and PetSmart, City Center has few competitive properties in terms of scale, retail offerings, and ease of access within San Francisco. The center benefits from its close proximity to nearby landmarks including Golden Gate Park, The Park Presidio, University of San Francisco, Kaiser Permanente Hospital, UCSF Medical Center and the city's vibrant 24/7 cultural scene.

### **LEASINGCONTACT**

Danny Annibale Senior Director, Leasing dannibale@acadiarealty.com 914.288.8173





### PROPERTY INFORMATION

### Address

2675 Geary Blvd San Francisco, California 94118

GLA 247,970 ± SF

### Anchors

Target, Petsmart, Bright Horizons

















# LOT A







#### **GEARY BOULEVARD**



## LOT B







#### GEARY BOULEVARD



## TENANT ROSTER

## LOT C







T&T Supermarket

O'FARRELL STREET

GEARY BOULEVARD

GEARY BOULEVARD

T&T Supermarket

C-1

C-2

DEASED AVAILABLE

O'FARRELL STREET

### **TENANT ROSTER**

## LOT D







#### **GEARY BOULEVARD**



## TENANT ROSTER

D-1. Bright Horizons.....6,735 sf

## LOT E









#### GEARY BOULEVARD



## TENANT ROSTER

| EF-1. Petsmart           | 22,072 sf | E-6. Available | 1,333 sf |
|--------------------------|-----------|----------------|----------|
| E-2/3. F45               | 3,449 sf  | E-7. Chipotle  | 2,080 sf |
| E-4. European Wax Center | 1,319 sf  | E-8. Available | 4,000 sf |
| E-5. Subway              | 1,070 sf  |                |          |

## LOT F







#### **GEARY BOULEVARD