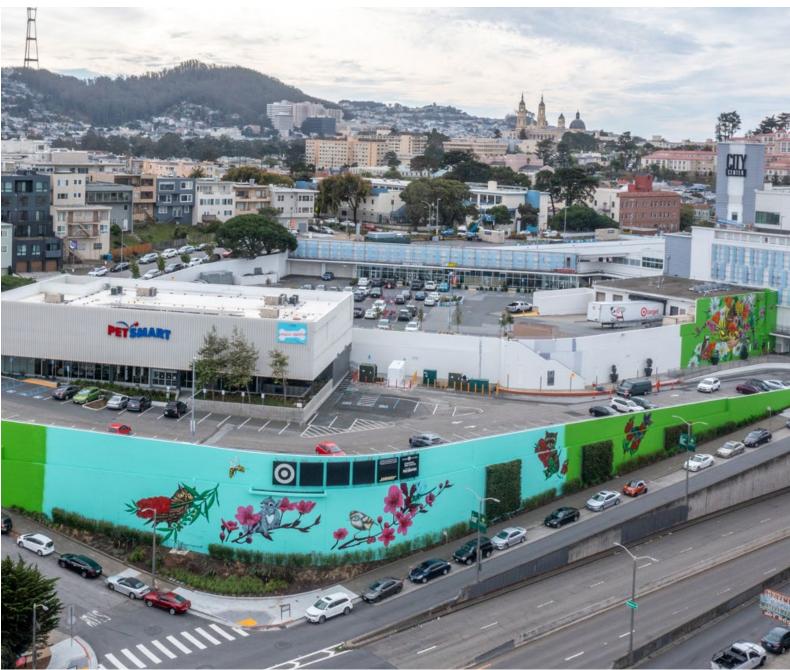

#### **Features**

Availability

3,480 SF Lot B:

Lot E: 1,333 SF, 4,000 SF

Lot F: 9.969 SF

Located on Geary Boulevard, one of San Francisco's busiest and most prominent corridors, City Center is surrounded by a dense and affluent trade area represented by the surrounding neighborhoods of Pacific Heights, Presidio Heights, Laurel Heights and the Richmond District. Anchored by Target and PetSmart, City Center has few competitive properties in terms of scale, retail offerings, and ease of access within San Francisco. The center benefits from its close proximity to nearby landmarks including Golden Gate Park, The Park Presidio, University of San Francisco, Kaiser Permanente Hospital, UCSF Medical Center and the city's vibrant 24/7 cultural scene.

### Anchors

Target, Petsmart, Bright Horizons