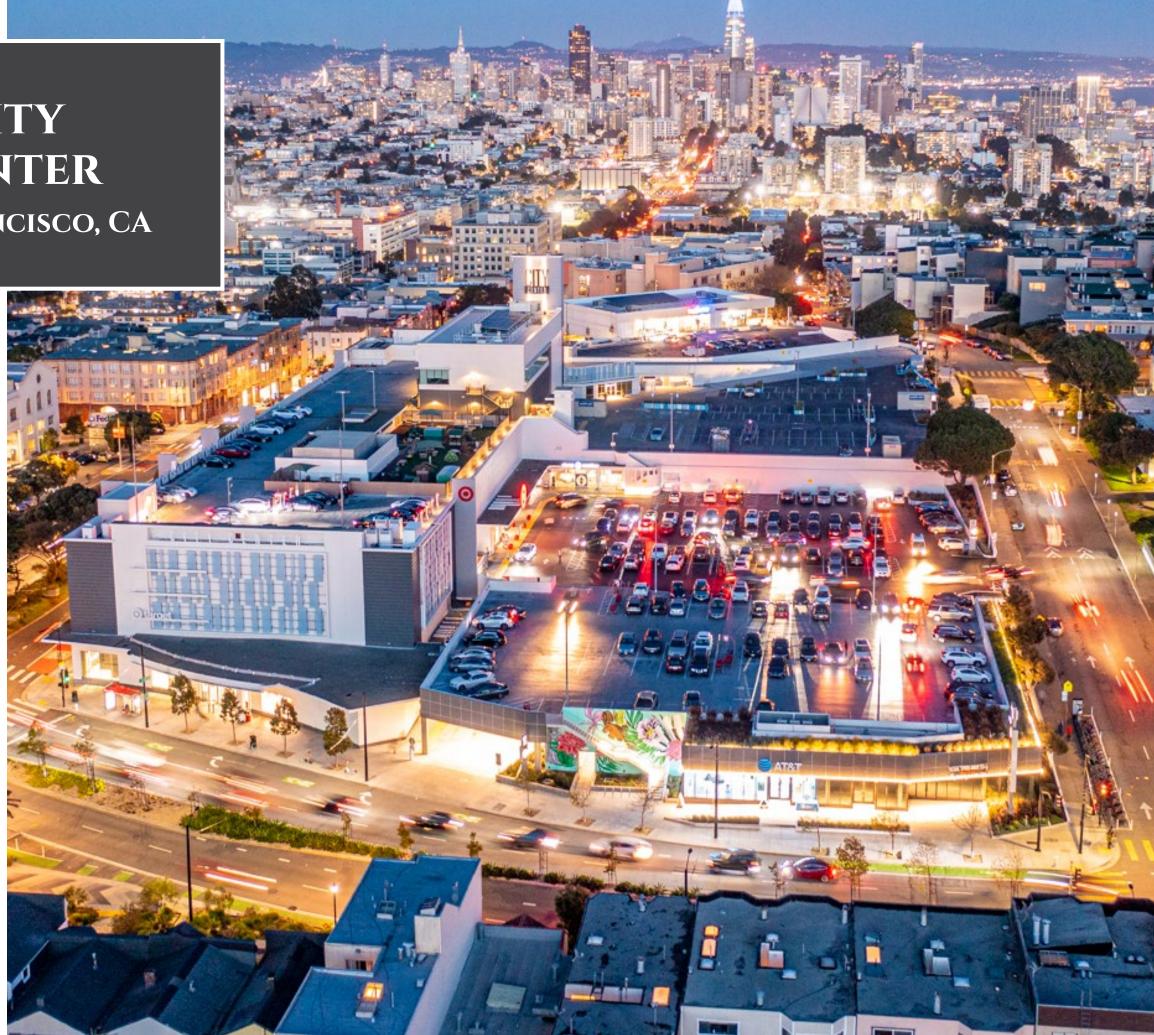

## **CITY** CENTER SAN FRANCISCO, CA

#### **Features**

Availability

3,480 SF Lot B:

Lot E: 1,333 SF, 4,000 SF

Lot F: 9.969 SF

Located on Geary Boulevard, one of San Francisco's busiest and most prominent corridors, City Center is surrounded by a dense and affluent trade area represented by the surrounding neighborhoods of Pacific Heights, Presidio Heights, Laurel Heights and the Richmond District. Anchored by Target and PetSmart, City Center has few competitive properties in terms of scale, retail offerings, and ease of access within San Francisco. The center benefits from its close proximity to nearby landmarks including Golden Gate Park, The Park Presidio, University of San Francisco, Kaiser Permanente Hospital, UCSF Medical Center and the city's vibrant 24/7 cultural scene.

### Address

2675 Geary Blvd San Francisco, California 94118

GLA 247,970 ± SF

### Anchors

Target, Petsmart, Bright Horizons