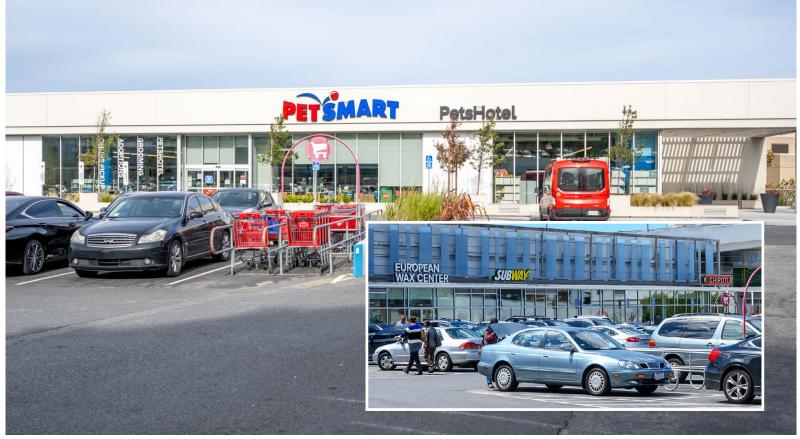

## TENANT ROSTER

| EF-1. Petsmart           | 22,072 sf | E-6. Available | 1,333 sf |
|--------------------------|-----------|----------------|----------|
| E-2/3. F45               | 3,449 sf  | E-7. Chipotle  | 2,080 sf |
| E-4. European Wax Center | 1,319 sf  | E-8. Available | 4,000 sf |
| E-5. Subway              | 1,070 sf  |                |          |