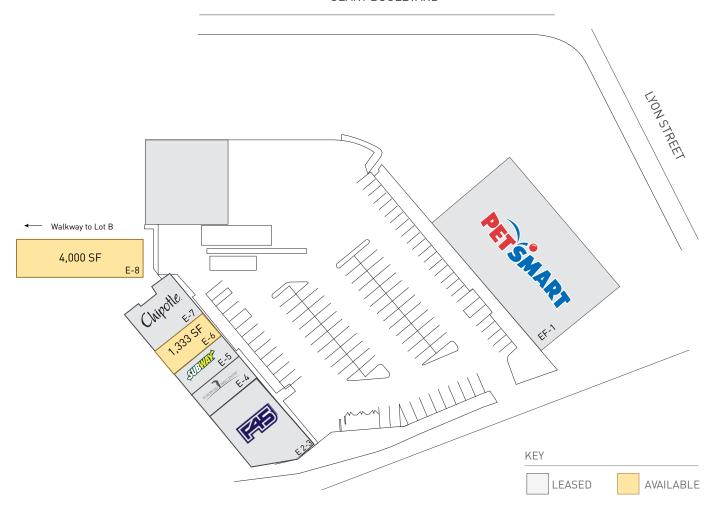

## LOT E

#### GEARY BOULEVARD

## TENANT ROSTER

| EF-1. Petsmart           | 22,072 sf | E-6. Available | 1,333 sf |
|--------------------------|-----------|----------------|----------|
| E-2/3. F45               | 3,449 sf  | E-7. Chipotle  | 2,080 sf |
| E-4. European Wax Center | 1,319 sf  | E-8. Available | 4,000 sf |
| E-5. Subway              | 1,070 sf  |                |          |