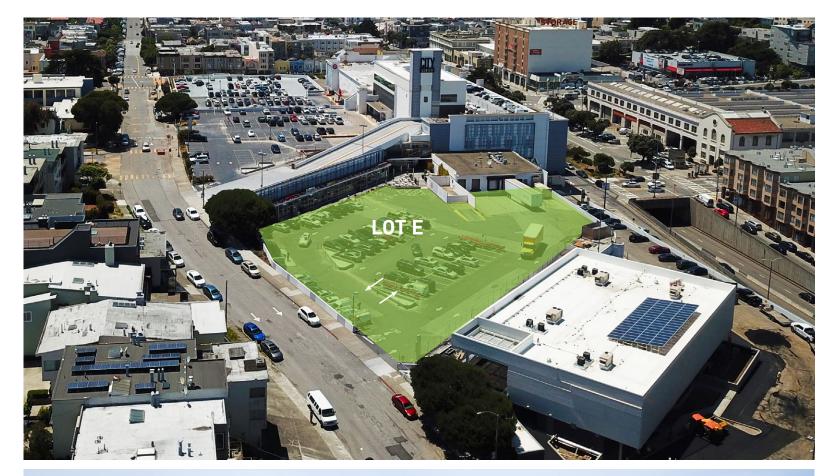

## LOT E

#### GEARY BOULEVARD

## TENANT ROSTER

| EF-1. Petsmart           | 22,072 sf | E-6. Available | 1,333 sf |
|--------------------------|-----------|----------------|----------|
| E-2/3. F45               | 3,449 sf  | E-7. Chipotle  | 2,080 sf |
| E-4. European Wax Center | 1,319 sf  | E-8. Available | 4,000 sf |
| E-5. Subway              | 1,070 sf  |                |          |