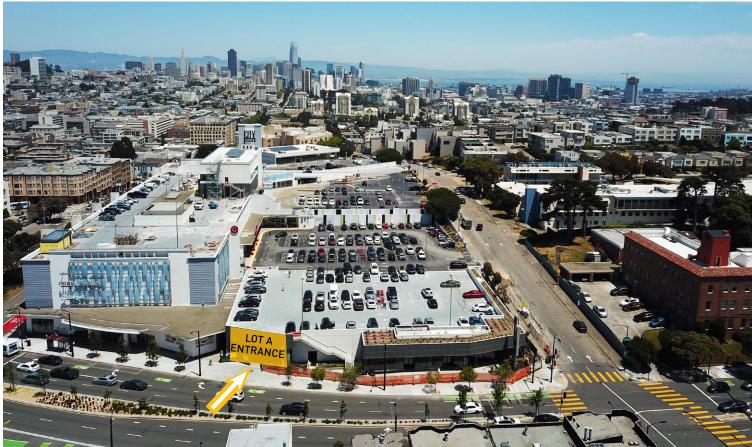

resented by the surrounding neighborhoods of Pacific Heights, Presidio Heights, Laurel Heights and the Richmond District. Anchored by Target and PetSmart, City Center has few competitive properties in terms of scale, retail offerings, and ease of access within San Francisco. The center benefits from its close proximity to nearby landmarks including Golden Gate Park, The Park Presidio, University of San Francisco, Kaiser Permanente Hospital, UCSF Medical Center and the city's vibrant 24/7 cultural scene.

### **LEASINGCONTACT**

Danny Annibale Senior Director, Leasing dannibale@acadiarealty.com 914.288.8173





### PROPERTY INFORMATION

### Address

2675 Geary Blvd San Francisco, California 94118

GLA 247,970 ± SF

### Anchors

Target, Petsmart, Bright Horizons

















# LOT A







#### **GEARY BOULEVARD**



## LOT B







#### GEARY BOULEVARD



## TENANT ROSTER

## LOT C







T&T Supermarket

O'FARRELL STREET

GEARY BOULEVARD

GEARY BOULEVARD

T&T Supermarket

C-1

C-2

DEASED AVAILABLE

O'FARRELL STREET

### **TENANT ROSTER**

## LOT D







#### **GEARY BOULEVARD**



## TENANT ROSTER

D-1. Bright Horizons.....6,735 sf

## LOT E









#### GEARY BOULEVARD



## TENANT ROSTER

| EF-1. Petsmart           | 22,072 sf | E-6. Available | 1,333 sf |
|--------------------------|-----------|----------------|----------|
| E-2/3. F45               | 3,449 sf  | E-7. Chipotle  | 2,080 sf |
| E-4. European Wax Center | 1,319 sf  | E-8. Available | 4,000 sf |
| E-5. Subway              | 1,070 sf  |                |          |

## LOT F







#### **GEARY BOULEVA