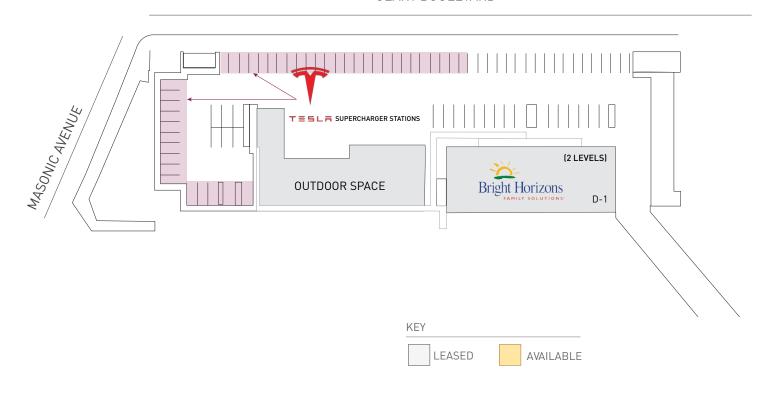

## LOT D

#### **GEARY BOULEVARD**

## TENANT ROSTER

D-1. Bright Horizons.....6,735 sf