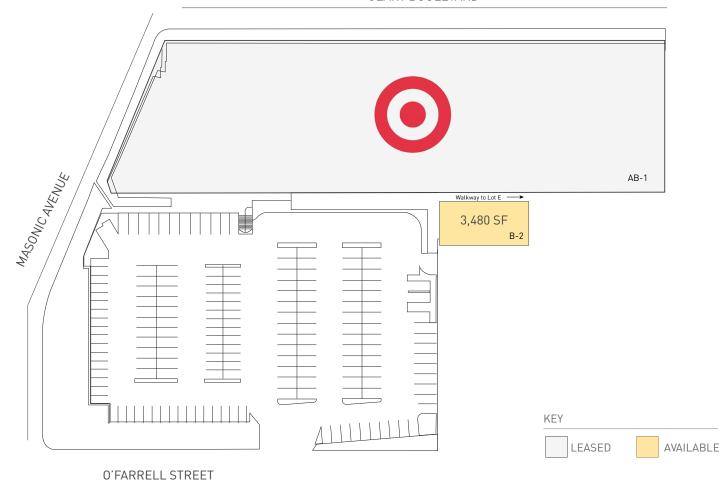

## LOT B

#### GEARY BOULEVARD

#### **Features**

Availability

3,480 SF Lot B:

Lot E: 1,333 SF, 4,000 SF

Lot F: 9.969 SF

Located on Geary Boulevard, one of San Francisco's busiest and most prominent corridors, City Center is surrounded by a dense and affluent trade area represented by the surrounding neighborhoods of Pacific Heights, Presidio Heights, Laurel Heights and the Richmond District. Anchored by Target and PetSmart, City Center has few competitive properties in terms of scale, retail offerings, and ease of access within San Francisco. The center benefits from its close proximity to nearby landmarks including Golden Gate Park, The Park Presidio, University of San Francisco, Kaiser Permanente Hospital, UCSF Medical Center and the city's vibrant 24/7 cultural scene.