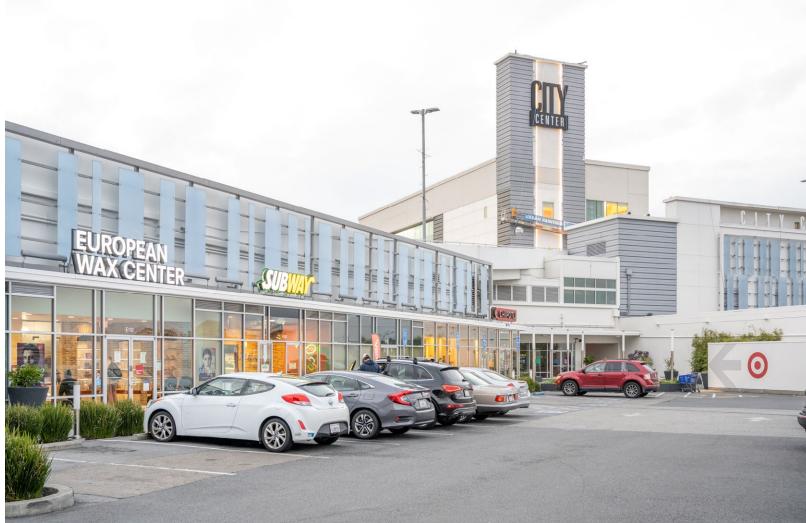

## TENANT ROSTER

| EF-1. Petsmart           | 22,072 sf | E-6. Available | 1,333 sf |
|--------------------------|-----------|----------------|----------|
| E-2/3. F45               | 3,449 sf  | E-7. Chipotle  | 2,080 sf |
| E-4. European Wax Center | 1,319 sf  | E-8. Available | 4,000 sf |
| E-5. Subway              | 1,070 sf  |                |          |