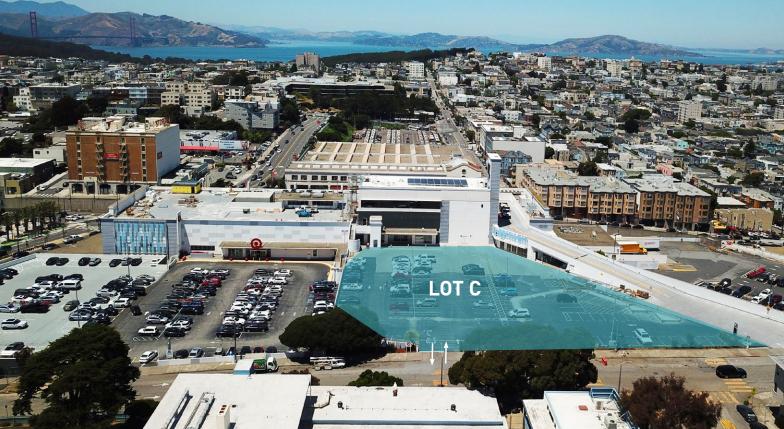

## LOT C

T&T Supermarket

O'FARRELL STREET

GEARY BOULEVARD

GEARY BOULEVARD

T&T Supermarket

C-1

C-2