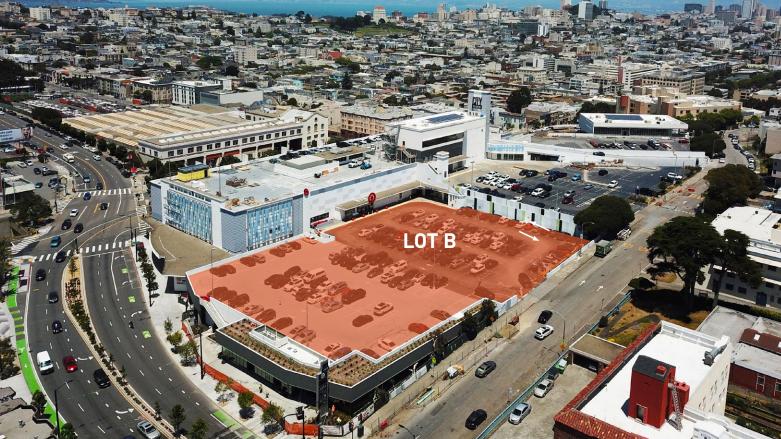

#### **Features**

Availability

3,480 SF Lot B:

Lot E: 1,333 SF, 4,000 SF

Lot F: 9.969 SF

Located on Geary Boulevard, one of San Francisco's busiest and most prominent corridors, City Center is surrounded by a dense and affluent trade area represented by the surrounding neighborhoods of Pacific Heights, Presidio Heights, Laurel Heights and the Richmond District. Anchored by Target and PetSmart, City Center has few competitive properties in terms of scale, retail offerings, and ease of access within San Francisco. The center benefits from its close proximity to nearby landmarks including Golden Gate Park, The Park Presidio, University of San Francisco, Kaiser Permanente Hospital, UCSF Medical Center and the city's vibrant 24/7 cultural scene.

## LOT B