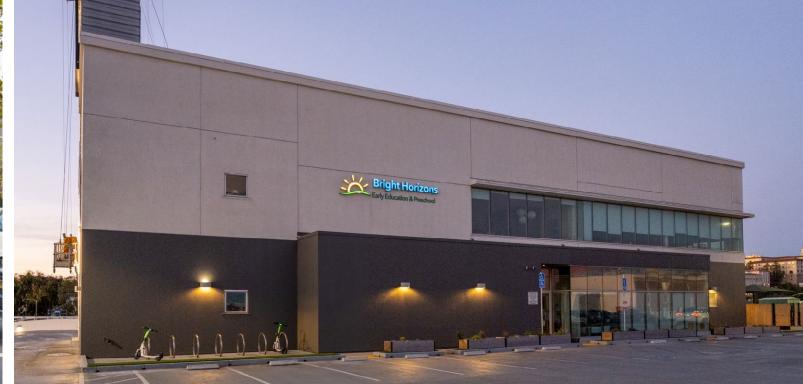

### Anchors

Target, Petsmart, Bright Horizons

## TENANT ROSTER

D-1. Bright Horizons.....6,735 sf