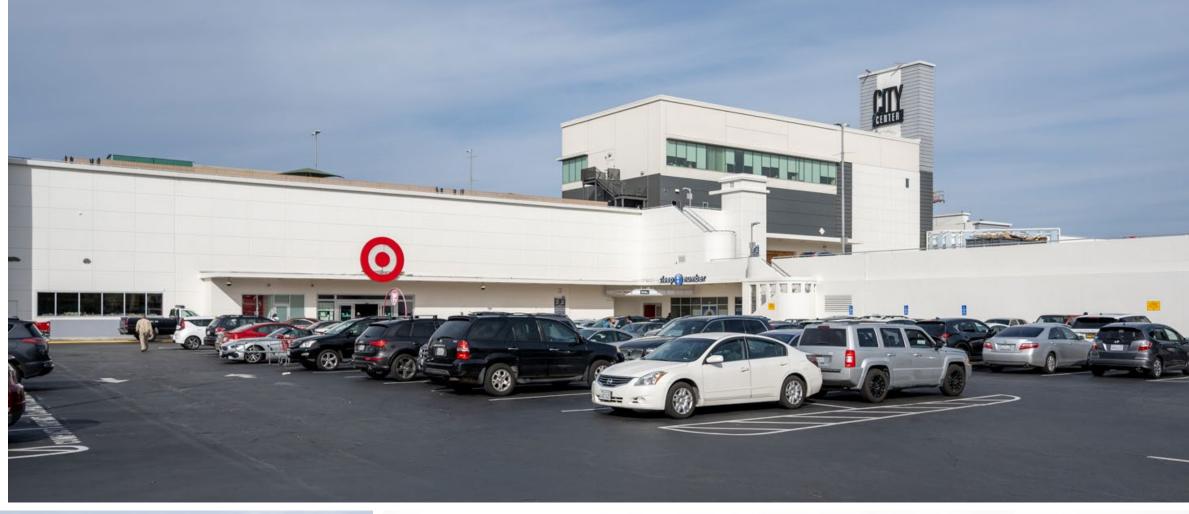

#### **Features**

Availability

3,480 SF Lot B:

Lot E: 1,333 SF, 4,000 SF

Lot F: 9.969 SF

Located on Geary Boulevard, one of San Francisco's busiest and most prominent corridors, City Center is surrounded by a dense and affluent trade area represented by the surrounding neighborhoods of Pacific Heights, Presidio Heights, Laurel Heights and the Richmond District. Anchored by Target and PetSmart, City Center has few competitive properties in terms of scale, retail offerings, and ease of access within San Francisco. The center benefits from its close proximity to nearby landmarks including Golden Gate Park, The Park Presidio, University of San Francisco, Kaiser Permanente Hospital, UCSF Medical Center and the city's vibrant 24/7 cultural scene.

### Anchors

Target, Petsmart, Bright Horizons