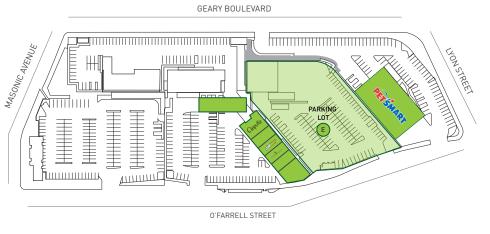

## LOT E

#### GEARY BOULEVARD

## TENANT ROSTER

| EF-1. Petsmart           | 22,072 sf | E-6. Available | 1,333 sf |
|--------------------------|-----------|----------------|----------|
| E-2/3. F45               | 3,449 sf  | E-7. Chipotle  | 2,080 sf |
| E-4. European Wax Center | 1,319 sf  | E-8. Available | 4,000 sf |
| E-5. Subway              | 1,070 sf  |                |          |