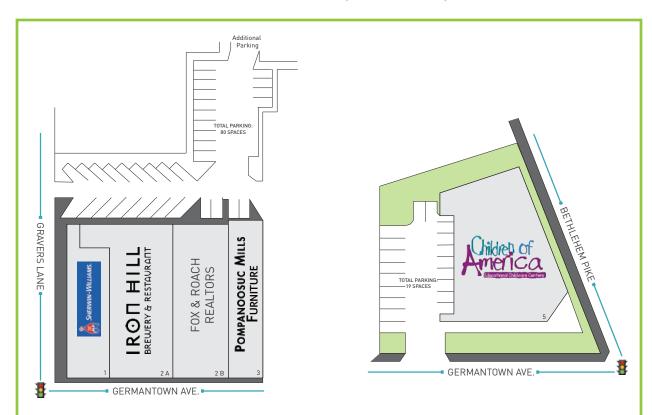

#### PROPERTY INFORMATION

Type Street Retail GLA 40,058 +/- sf

Parking 160 Spaces (2 lots)

## **CHESTNUT HILL SHOPPES**

8400 & 8625 GERMANTOWN AVE, PHILADELPHIA, PA 19118

8400 GERMANTOWN AVE.

8625 GERMANTOWN AVE.

### **TENANT ROSTER**

| 1. Sherwin Williams 3,665 sf 3. Pompanoosuc Mills Furniture 3,996 sf |
|----------------------------------------------------------------------|
| 2A. Iron Hill Restaurant 7,600 sf 5. Children of America             |
| 2B. Fox & Roach Realtors 5,347 sf                                    |