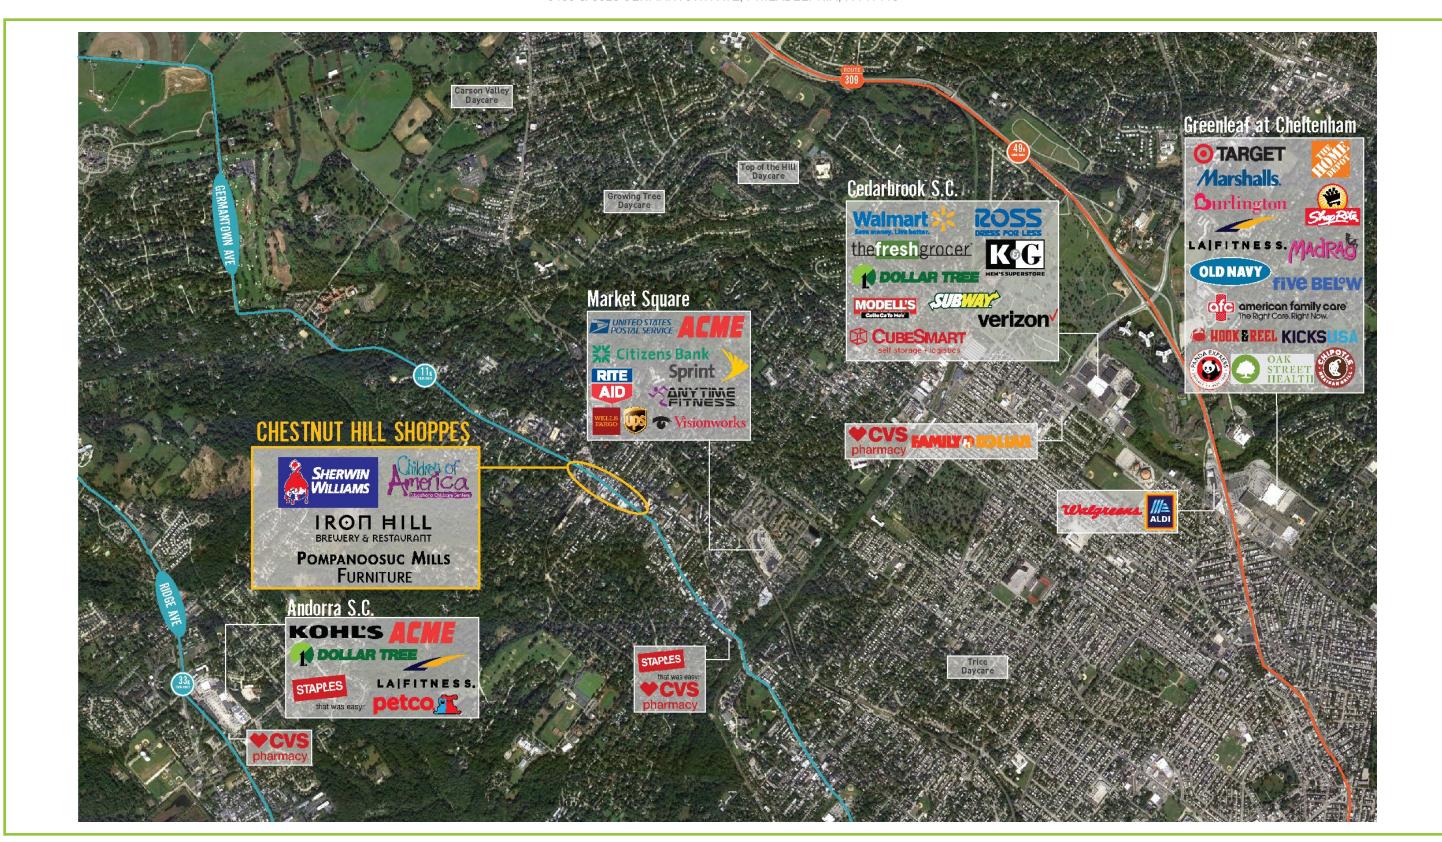

### **CHESTNUT HILL SHOPPES**

8400 & 8625 GERMANTOWN AVE, PHILADELPHIA, PA 19118

This property is located on Germantown Avenue, the main thoroughfare of the Chestnut Hill Shopping District, which features a variety of national and local tenants. Germantown Avenue is located in a strong infill area and in one of Philadelphia's most upscale neighborhoods. This shopping district is enhanced by year-round activities sponsored by the Chestnut Hill Business & Community Associations.

| 5 MI.     | 3 MI.     | 1 MI.     | DEMOGRAPHICS |             |
|-----------|-----------|-----------|--------------|-------------|
| 388,704   | 135,694   | 11,474    |              | POPULATION  |
| 163,161   | 58,536    | 5,247     |              | HOUSEHOLDS  |
| \$101,711 | \$106,528 | \$147,808 | \$           | AVERAGE HHI |