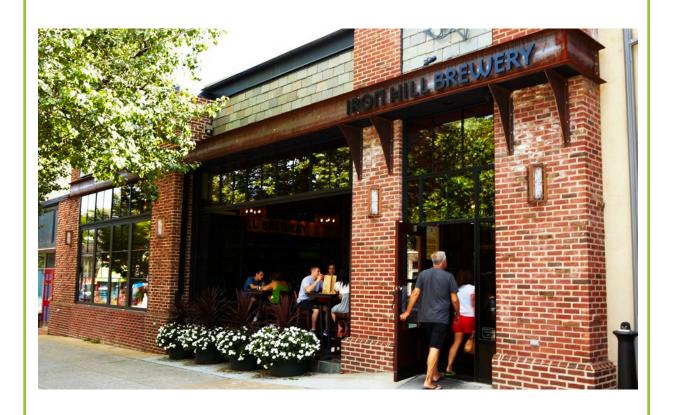

### **CHESTNUT HILL SHOPPES**

8400 & 8625 GERMANTOWN AVE, PHILADELPHIA, PA 19118

This property is located on Germantown Avenue, the main thoroughfare of the Chestnut Hill Shopping District, which features a variety of national and local tenants. Germantown Avenue is located in a strong infill area and in one of Philadelphia's most upscale neighborhoods. This shopping district is enhanced by year-round activities sponsored by the Chestnut Hill Business & Community Associations.

### **TENANT ROSTER**

| 1. Sherwin Williams 3,665 sf 3. Pompanoosuc Mills Furniture 3,996 sf |
|----------------------------------------------------------------------|
| 2A. Iron Hill Restaurant 7,600 sf 5. Children of America             |
| 2B. Fox & Roach Realtors 5,347 sf                                    |