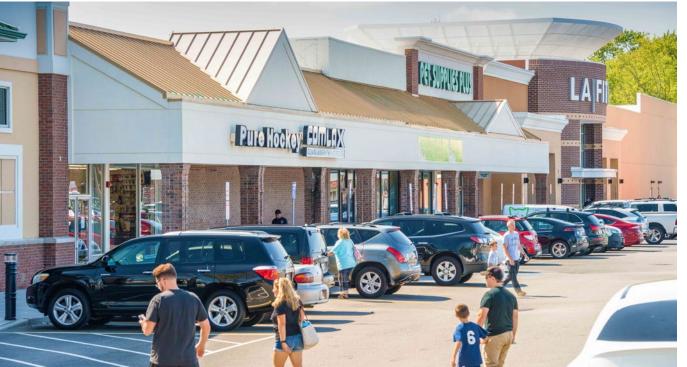

#### Anchors

LA Fitness, Pure Hockey, Pet Supplies Plus

#### **TENANT ROSTER**

| 1.  | Mathnasium 1,660 sf              |
|-----|----------------------------------|
| 2.  | Subway 1,254 sf                  |
| 3-5 | i. Available20,214 sf            |
| 6.  | Pure Hockey 11,050 sf            |
| 7.  | My Salon Suites3,451 sf          |
| 7a. | Pet Supplies Plus 10,059 sf      |
| 7b. | LA Fitness 45,000 sf             |
| 8.  | Figari Wine & Liquor3,170 sf     |
| 9.  | KP Dance Center2,060 sf          |
| 10. | Available 1,458 sf               |
| 10a | a. Hand & Stone2,431 sf          |
| 11. | Blooming Nails1,227 sf           |
| 12. | Over The Edge Apparel 1,062 sf   |
| 13. | Visionworks 4,050 sf             |
| 14. | Available773 sf                  |
| 15. | Cafe Lahooti Bubble Tea 1,008 sf |
| 16. | Old Street Pub4,180 sf           |
| 17. | Buona Sera Restaurant 3,000 sf   |
| 18. | Available 4,000 sf               |
|     |                                  |