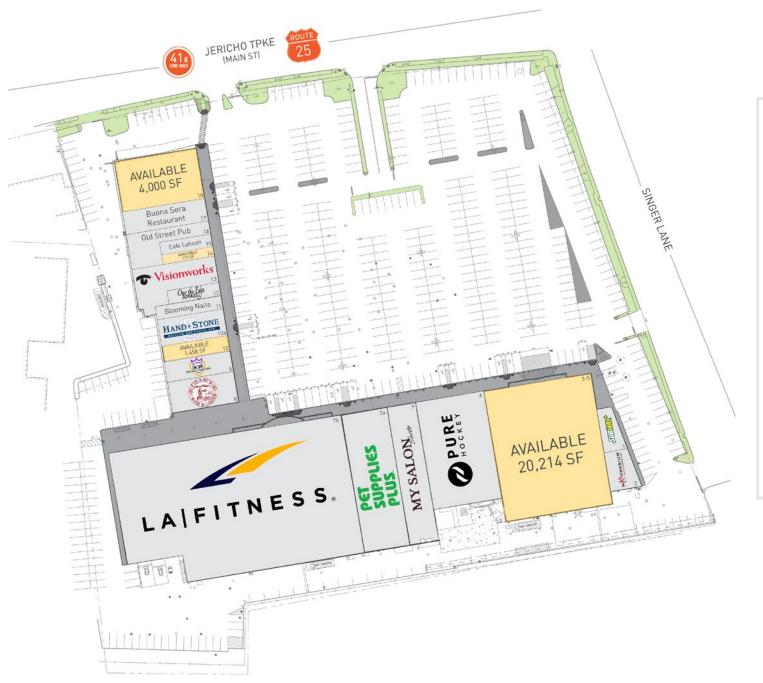

# SITE PLAN

#### **TENANT ROSTER**

| 1.  | Mathnasium 1,660 sf              |
|-----|----------------------------------|
| 2.  | Subway 1,254 sf                  |
| 3-5 | i. Available20,214 sf            |
| 6.  | Pure Hockey 11,050 sf            |
| 7.  | My Salon Suites3,451 sf          |
| 7a. | Pet Supplies Plus 10,059 sf      |
| 7b. | LA Fitness 45,000 sf             |
| 8.  | Figari Wine & Liquor3,170 sf     |
| 9.  | KP Dance Center2,060 sf          |
| 10. | Available 1,458 sf               |
| 10a | a. Hand & Stone2,431 sf          |
| 11. | Blooming Nails1,227 sf           |
| 12. | Over The Edge Apparel 1,062 sf   |
| 13. | Visionworks 4,050 sf             |
| 14. | Available773 sf                  |
| 15. | Cafe Lahooti Bubble Tea 1,008 sf |
| 16. | Old Street Pub4,180 sf           |
| 17. | Buona Sera Restaurant 3,000 sf   |
| 18. | Available 4,000 sf               |
|     |                                  |

KEY