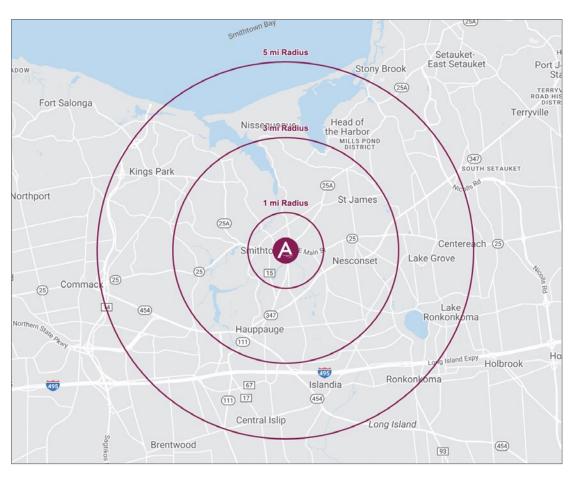

## **DEMOGRAPHICS**

| DEMOGRAPHI  | 1 MI. | 3 MI.     | 5 MI.     |           |
|-------------|-------|-----------|-----------|-----------|
| POPULATION  |       | 7,424     | 64,254    | 194,068   |
| HOUSEHOLDS  |       | 2,529     | 22,267    | 62,951    |
| AVERAGE HHI | \$ 5  | \$212,866 | \$203,024 | \$180,140 |