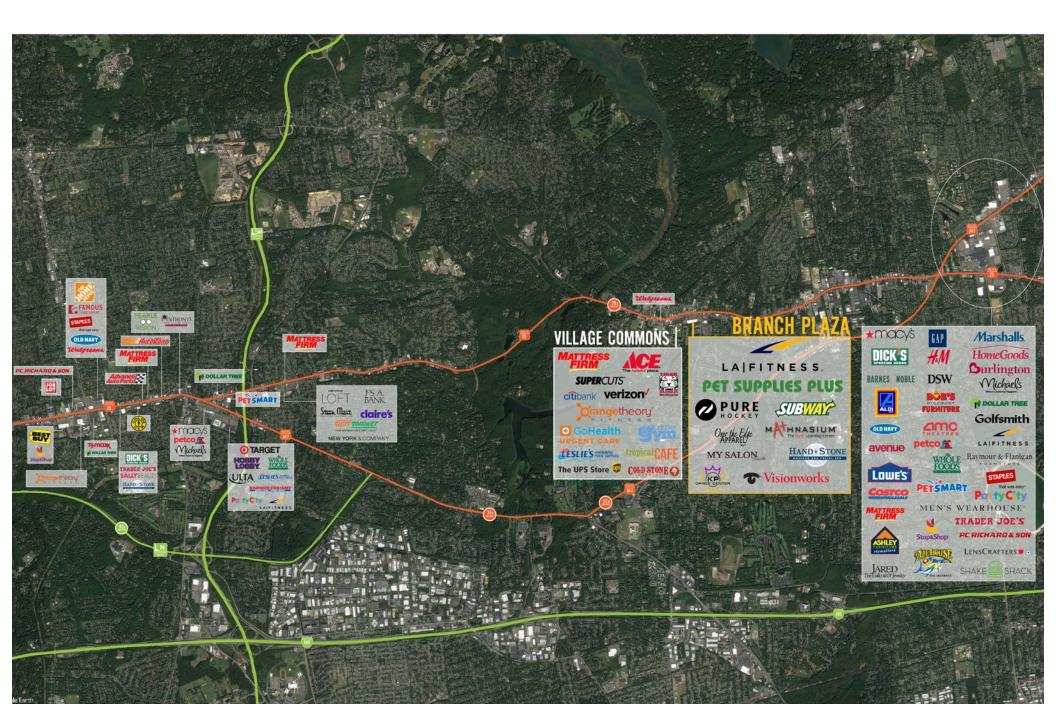

## MARKET AERIAL

### BRANCH PLAZA SMITHTOWN, NY

**Branch Plaza** is located on Route 25 (Main Street), approximately 40 miles east of Manhattan. Convenient access to the Plaza results from close proximity of the Long Island Railroad, the Long Island Expressway and the Northern State Parkway. Branch Plaza benefits from its location in a neighborhood with a mixture of retail and residential uses and also from its presence in the affluent, densely populated Suffolk County.