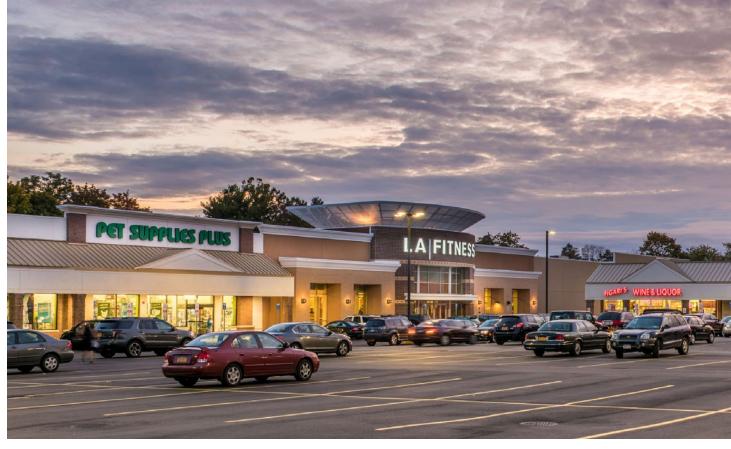

#### Anchors

LA Fitness, Pure Hockey, Pet Supplies Plus

#### **TENANT ROSTER**

| 1.  | Mathnasium 1,660 sf              |
|-----|----------------------------------|
| 2.  | Subway 1,254 sf                  |
| 3-5 | i. Available20,214 sf            |
| 6.  | Pure Hockey 11,050 sf            |
| 7.  | My Salon Suites3,451 sf          |
| 7a. | Pet Supplies Plus 10,059 sf      |
| 7b. | LA Fitness 45,000 sf             |
| 8.  | Figari Wine & Liquor3,170 sf     |
| 9.  | KP Dance Center2,060 sf          |
| 10. | Available 1,458 sf               |
| 10a | a. Hand & Stone2,431 sf          |
| 11. | Blooming Nails1,227 sf           |
| 12. | Over The Edge Apparel 1,062 sf   |
| 13. | Visionworks 4,050 sf             |
| 14. | Available773 sf                  |
| 15. | Cafe Lahooti Bubble Tea 1,008 sf |
| 16. | Old Street Pub4,180 sf           |
| 17. | Buona Sera Restaurant 3,000 sf   |
| 18. | Available 4,000 sf               |
|     |                                  |