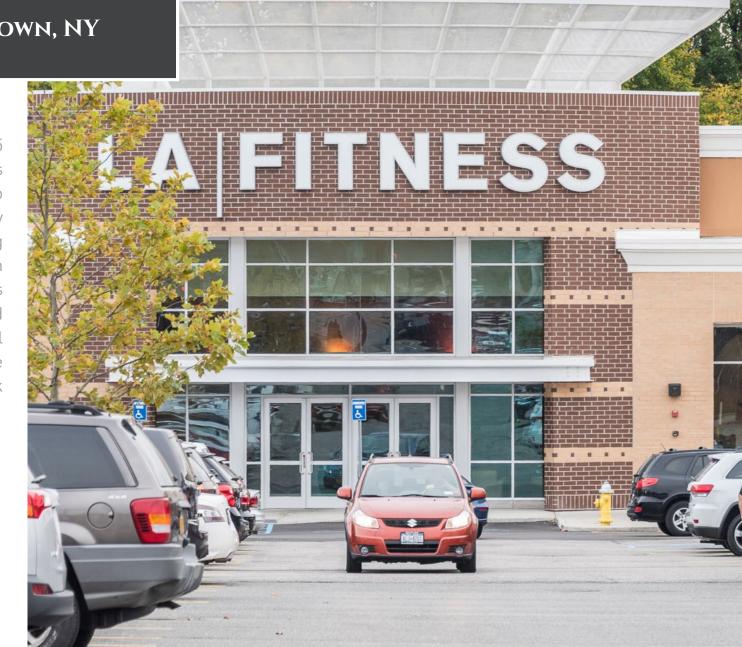

#### Anchors

LA Fitness, Pure Hockey, Pet Supplies Plus

#### **TENANT ROSTER**

| 1.  | Mathnasium 1,660 sf              |
|-----|----------------------------------|
| 2.  | Subway 1,254 sf                  |
| 3-5 | i. Available20,214 sf            |
| 6.  | Pure Hockey 11,050 sf            |
| 7.  | My Salon Suites3,451 sf          |
| 7a. | Pet Supplies Plus 10,059 sf      |
| 7b. | LA Fitness 45,000 sf             |
| 8.  | Figari Wine & Liquor3,170 sf     |
| 9.  | KP Dance Center2,060 sf          |
| 10. | Available 1,458 sf               |
| 10a | a. Hand & Stone2,431 sf          |
| 11. | Blooming Nails1,227 sf           |
| 12. | Over The Edge Apparel 1,062 sf   |
| 13. | Visionworks 4,050 sf             |
| 14. | Available773 sf                  |
| 15. | Cafe Lahooti Bubble Tea 1,008 sf |
| 16. | Old Street Pub4,180 sf           |
| 17. | Buona Sera Restaurant 3,000 sf   |
| 18. | Available 4,000 sf               |
|     |                                  |