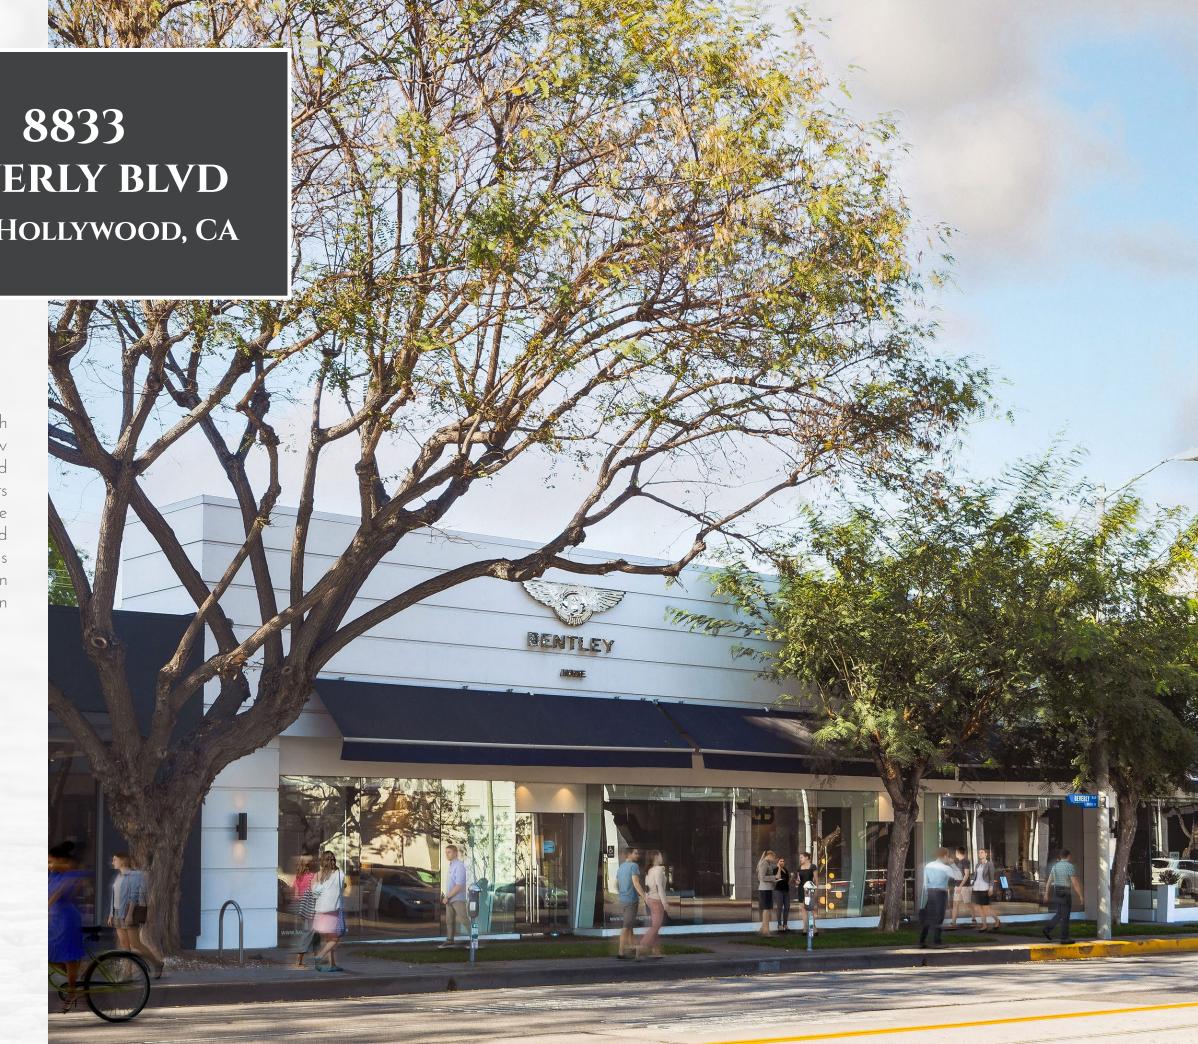

8833 Beverly Boulevard is located in the stylish West Hollywood Design District, a stone's throw from the essential intersection of Beverly and Robertson Boulevards. The street is home to retailers like Poltrona Frau, Cassina, Kohler, Boffi and Ligne Roset, representing the confluence of high fashion and contemporary designer furniture and housewares. It is also one of the highest trafficked locations in the Design District, making it the preeminent design location in the Western United States.