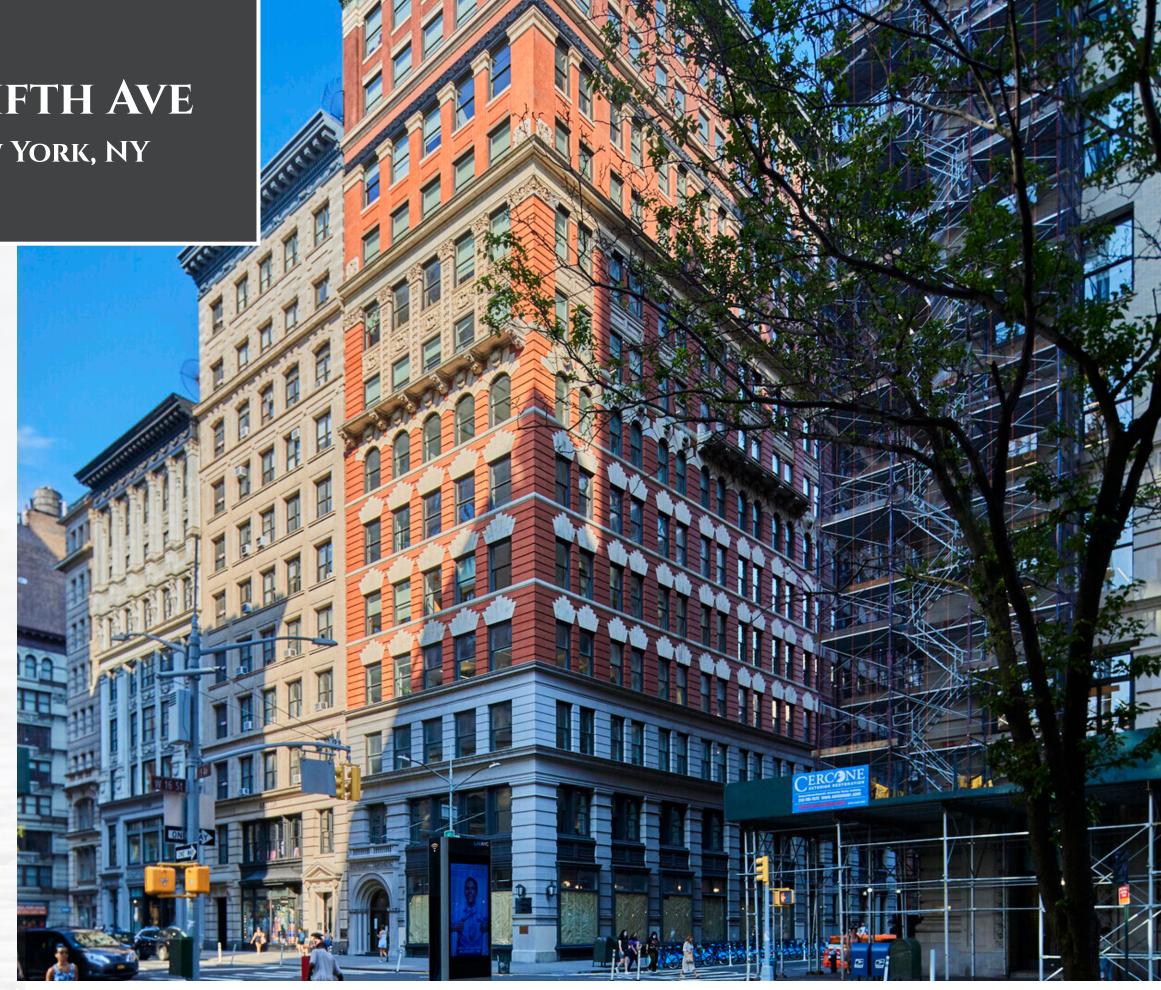

## 85 FIFTH AVE NEW YORK, NY

## 85 Fifth Ave

Located on the corner of Fifth Ave and E. 16th Street, one block west of Union Square, the Property features 60' of frontage on Fifth Ave and 75' of frontage on E. 16th Street. It comprises 6,441 sf of ground-floor space and 6,651 sf of lower-level space, and benefits from proximity to contemporary retailers such as J.Crew, Aritzia, Sephora, and Lululemon.