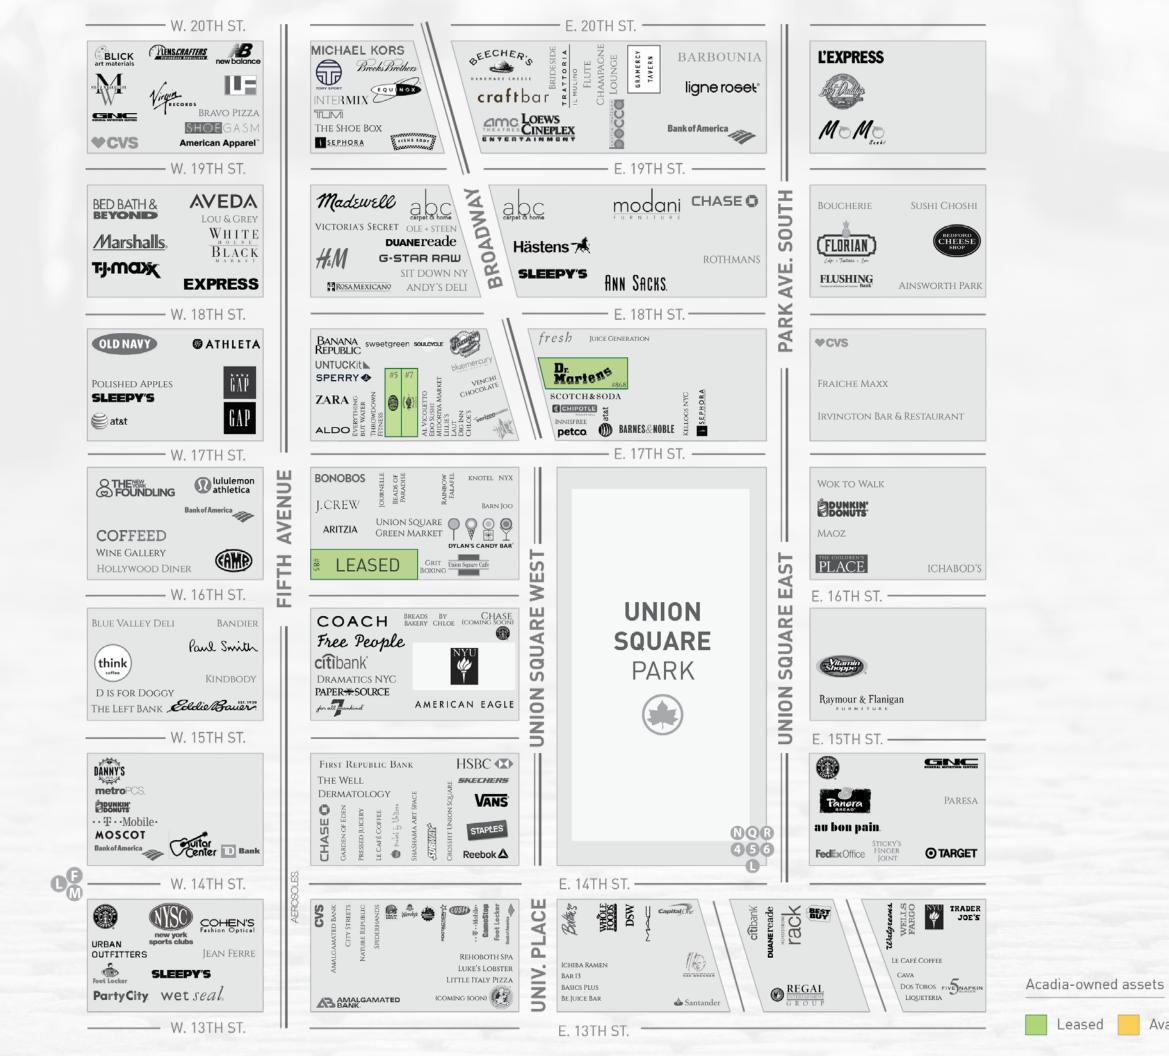

## 85 Fifth Ave

Located on the corner of Fifth Ave and E. 16th Street, one block west of Union Square, the Property features 60' of frontage on Fifth Ave and 75' of frontage on E. 16th Street. It comprises 6,441 sf of ground-floor space and 6,651 sf of lower-level space, and benefits from proximity to contemporary retailers such as J.Crew, Aritzia, Sephora, and Lululemon.

## LEASINGCONTACT

Tracey Mitnick Vice President, Leasing tmitnick@acadiarealty.com 914.288.3364

Jarette Seligman Director, Leasing jseligman@acadiarealty.com 914.288.3376

Leased

Available