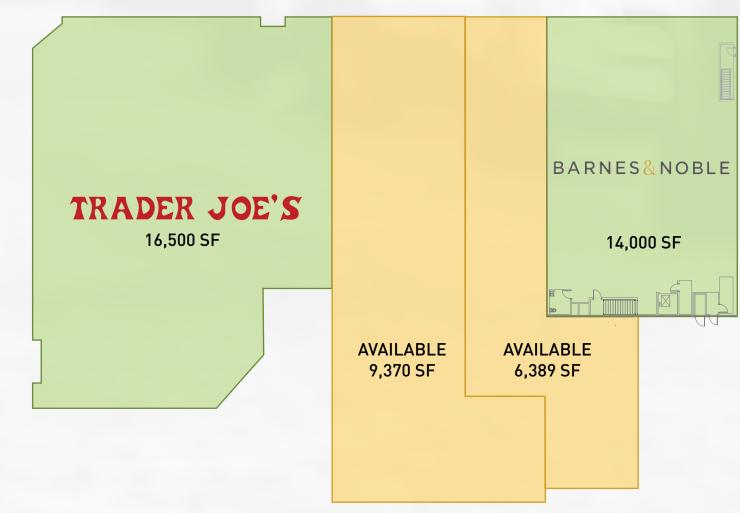

## Clark and Diversey

The intersection of Clark and Diversey is a dynamic retail corridor in the heart of Lincoln Park, an affluent neighborhood just north of downtown Chicago. Our portfolio of buildings includes Barnes and Noble, Blue Mercury, J Crew Factory, Trader Joe's, and Starbucks. The intersection benefits from its location four blocks from the Diversey CTA Brown Line station and one mile from the center of DePaul University's main campus.

## LEASINGCONTACT

Danny Annibale Vice President, Leasing dannibale@acadiarealty.com 914.288.8173

John McMahon Director, Leasing jmcmahon@acadiarealty.com 914.288.3311











## FLOOR PLAN