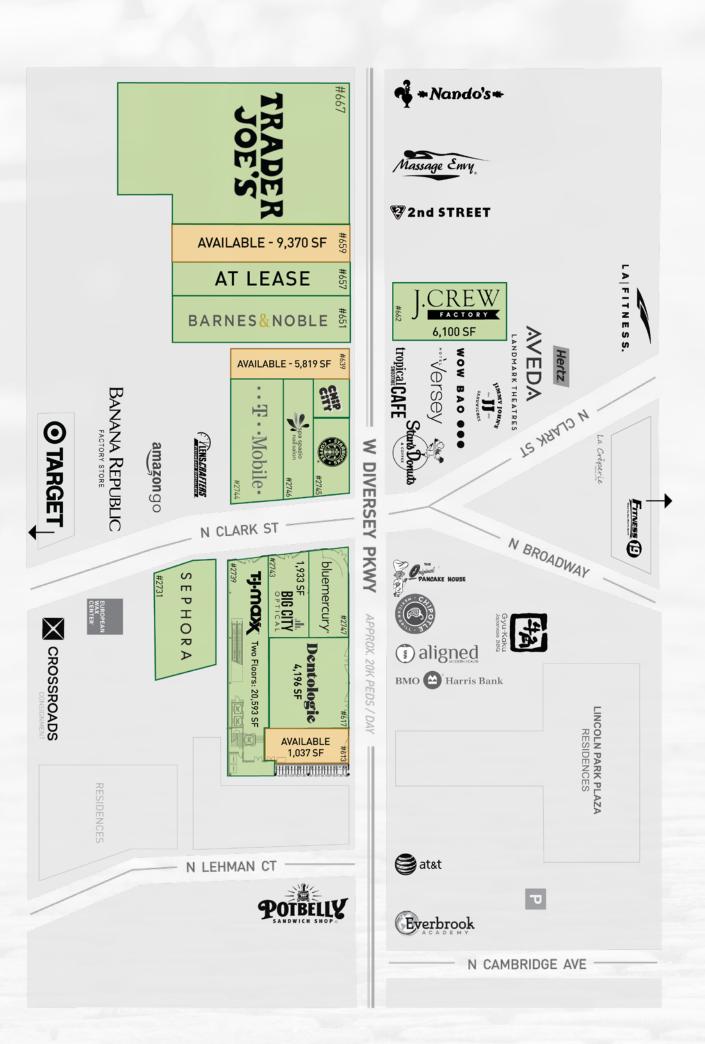

## Clark and Diversey

The intersection of Clark and Diversey is a dynamic retail corridor in the heart of Lincoln Park, an affluent neighborhood just north of downtown Chicago. Our portfolio of buildings includes Barnes and Noble, Blue Mercury, J Crew Factory, Trader Joe's, and Starbucks. The intersection benefits from its location four blocks from the Diversey CTA Brown Line station and one mile from the center of DePaul University's main campus.