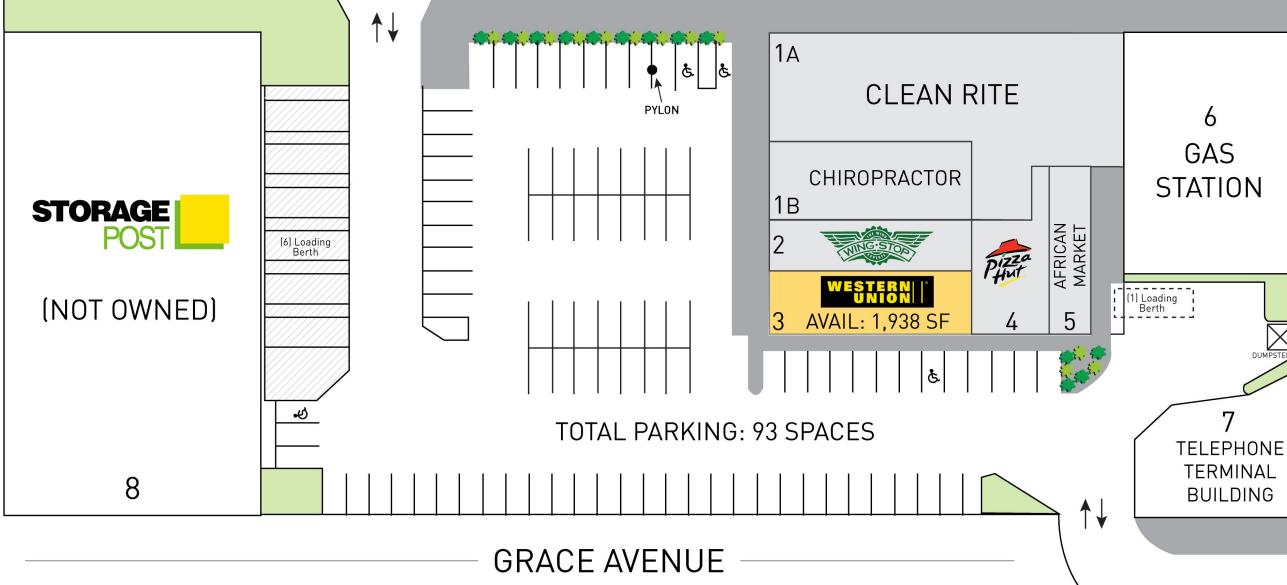

## Features

Bartow Avenue & 1-95

GLA 14,676 SF Parking 93 Spaces

## LEASINGCONTACT

John McMahon Director, Leasing jmcmahon@acadiarealty.com 914.288.3311

BARTOW AVENUE (100' WIDE)

KEY

LEASED