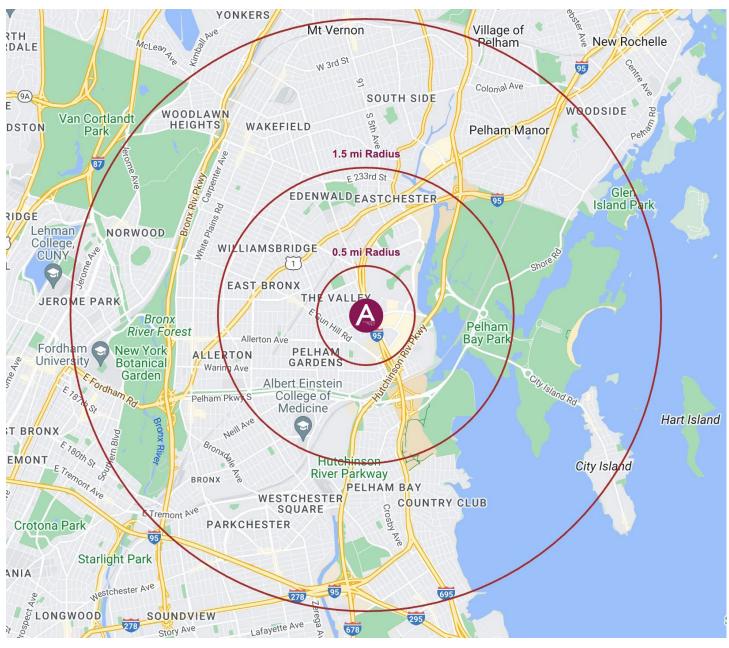

## DEMOGRAPHICS

| DEMOGRAPHICS |    | .5 MI.   | 1.5 MI.  | 3 MI.    |
|--------------|----|----------|----------|----------|
| POPULATION   |    | 15,809   | 137,771  | 574,627  |
| HOUSHOLDS    |    | 6,415    | 53,807   | 218,724  |
| AVERAGE HHI  | \$ | \$92,671 | \$90,184 | \$87,220 |