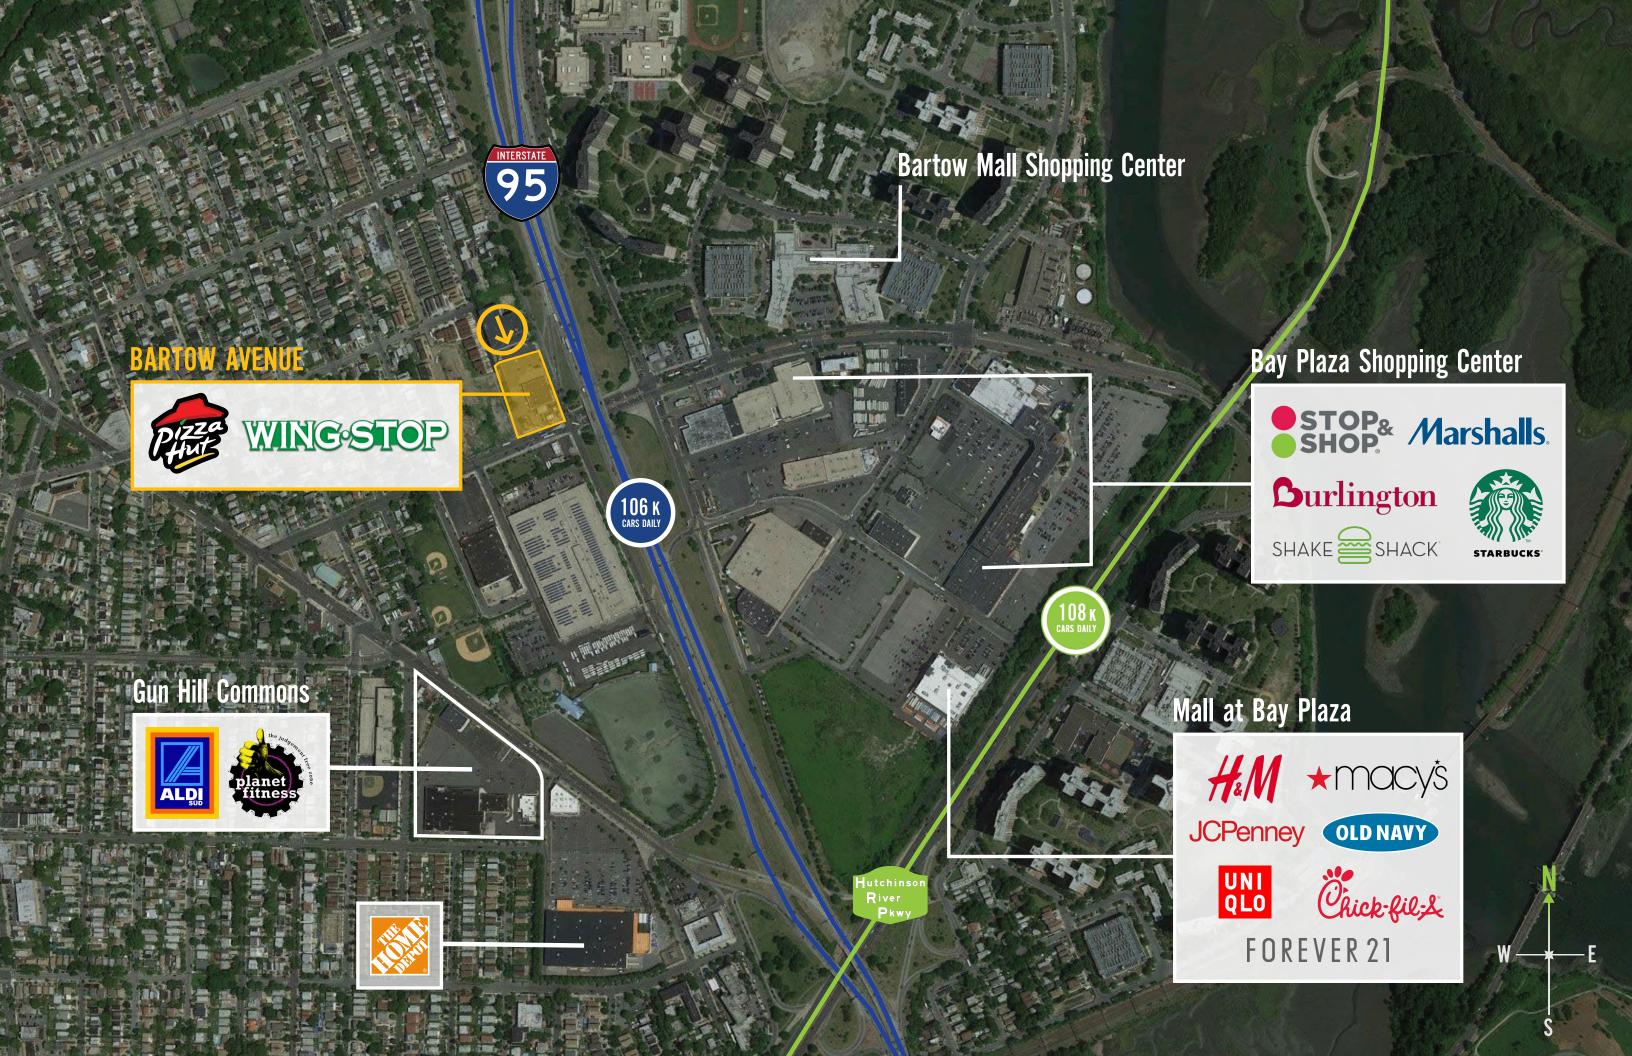

## 2829 & 2875 Edson Avenue

Incredible visibility of both the property and building signage results from this property being located on the south service road of the heavily trafficked Interstate 95. It stands across from the New Bay Plaza Mall and the Bay Plaza Shopping Center, which are home to Macy's, H&M, Marshalls, AMC Theatre, Raymour & Flanigan, Uniqlo and Old Navy. This property draws from the densely populated Co-Op City, located adjacent to 1-95.