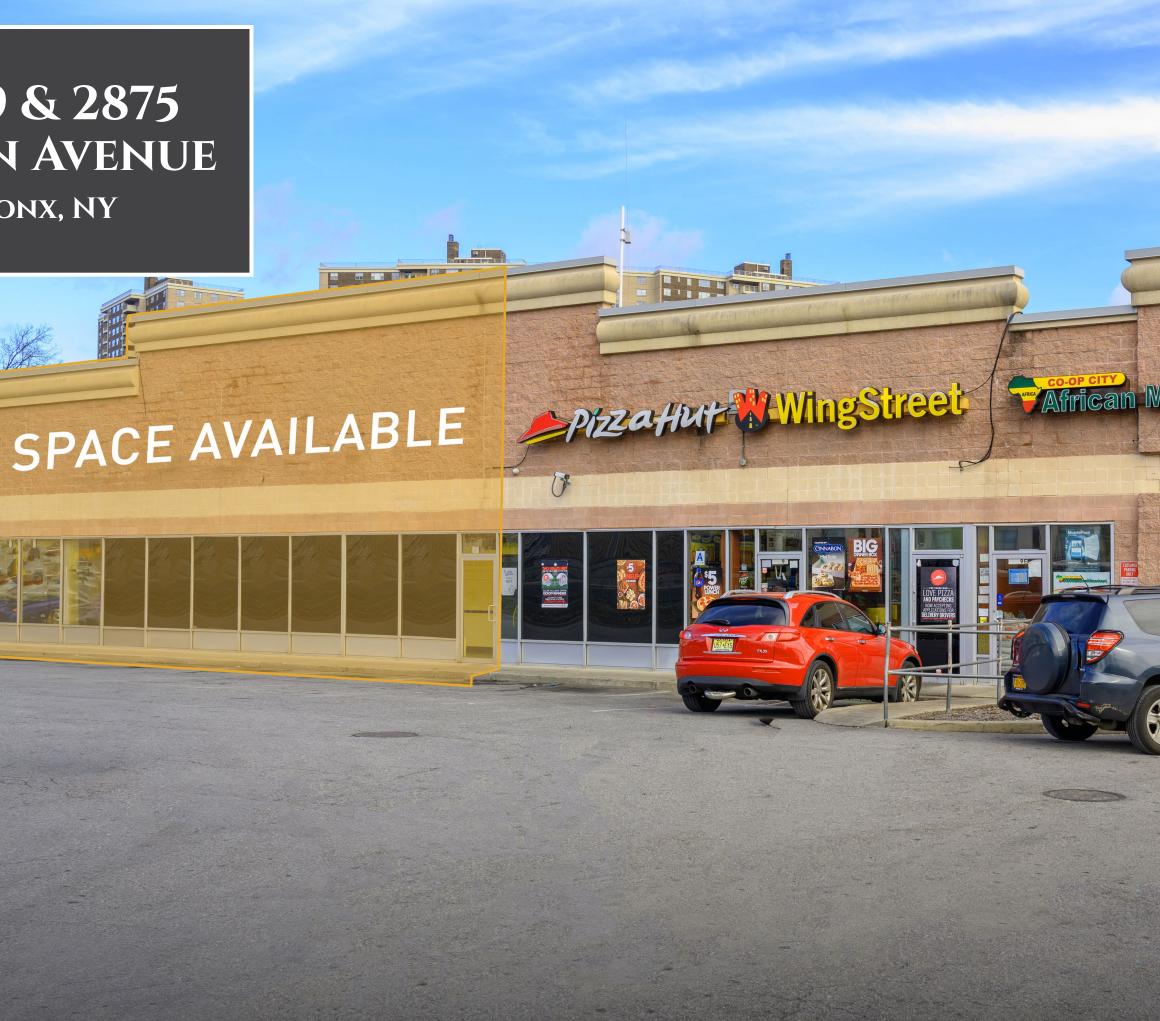

## Features

Bartow Avenue & 1-95

GLA 14,676 SF Parking 93 Spaces

## 2829 & 2875 Edson Avenue

Incredible visibility of both the property and building signage results from this property being located on the south service road of the heavily trafficked Interstate 95. It stands across from the New Bay Plaza Mall and the Bay Plaza Shopping Center, which are home to Macy's, H&M, Marshalls, AMC Theatre, Raymour & Flanigan, Uniqlo and Old Navy. This property draws from the densely populated Co-Op City, located adjacent to 1-95.