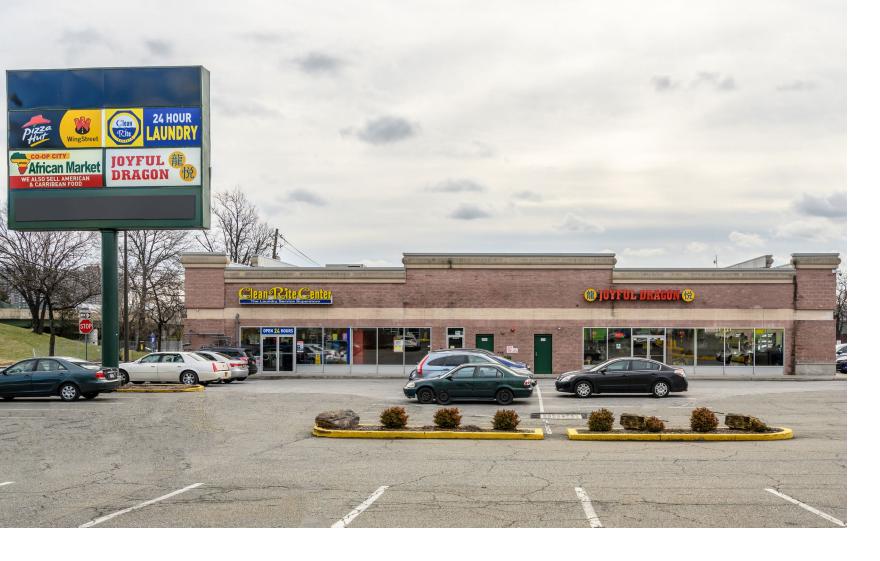

## 2829 & 2875 Edson Avenue

Incredible visibility of both the property and building signage results from this property being located on the south service road of the heavily trafficked Interstate 95. It stands across from the New Bay Plaza Mall and the Bay Plaza Shopping Center, which are home to Macy's, H&M, Marshalls, AMC Theatre, Raymour & Flanigan, Uniqlo and Old Navy. This property draws from the densely populated Co-Op City, located adjacent to 1-95.