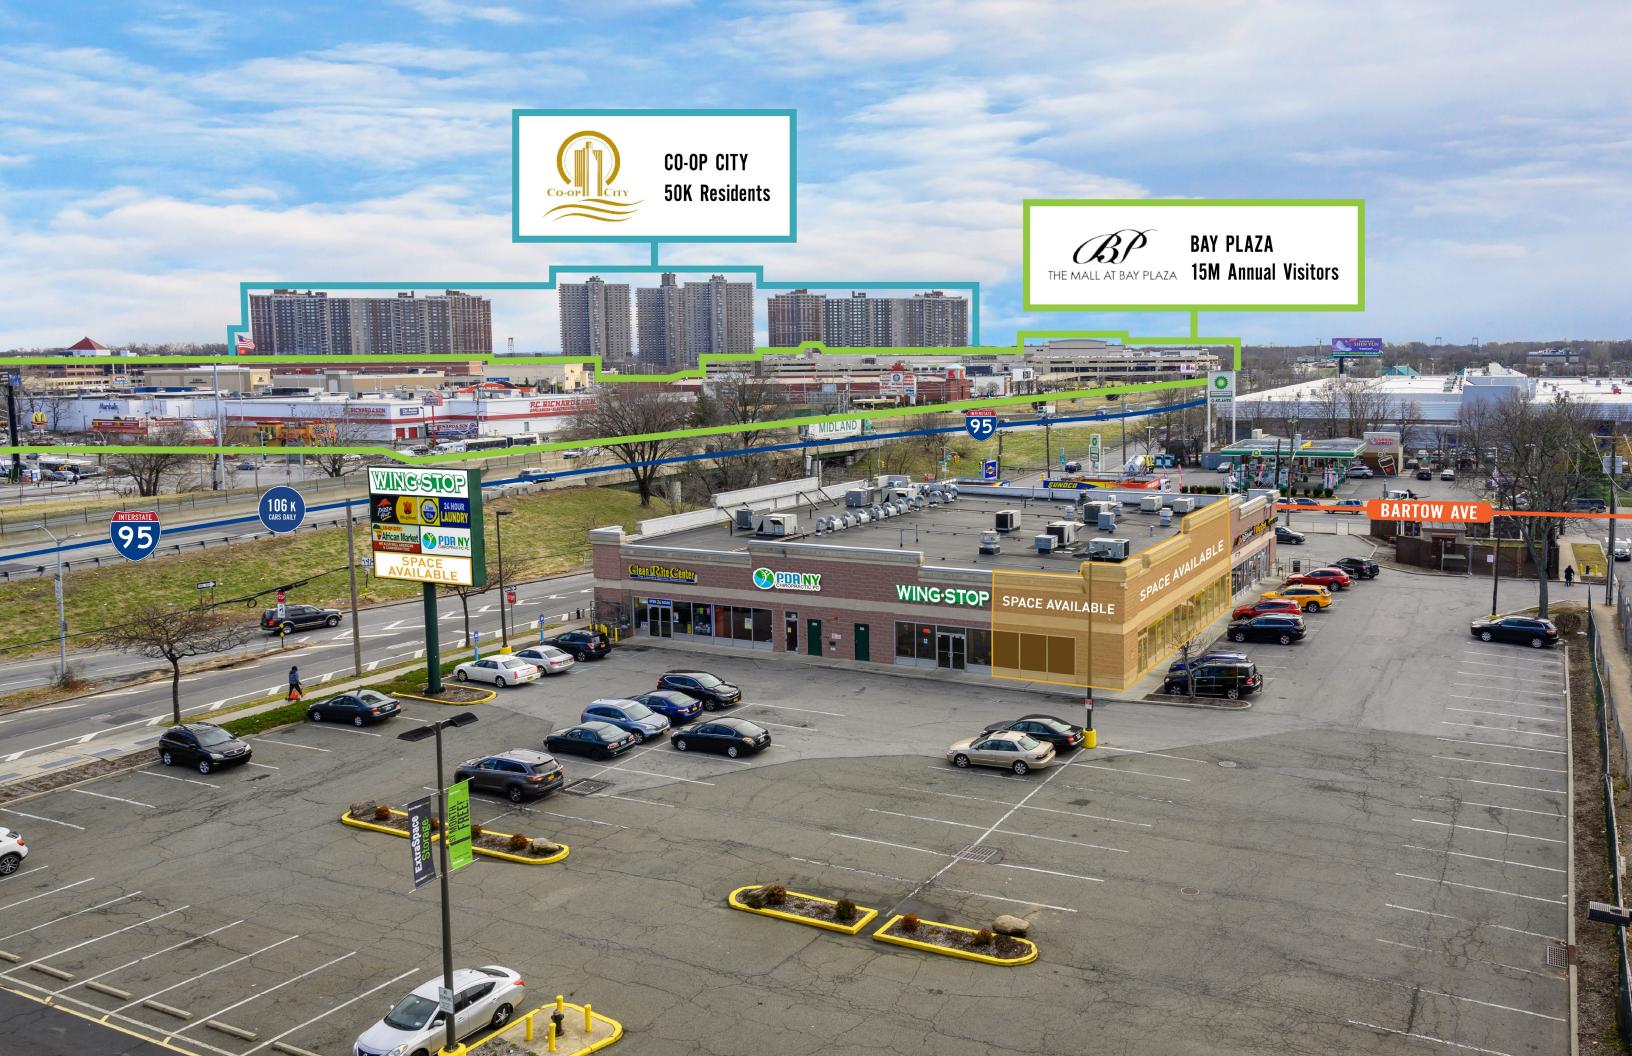

## 2829 & 2875 Edson Avenue

Incredible visibility of both the property and building signage results from this property being located on the south service road of the heavily trafficked Interstate 95. It stands across from the New Bay Plaza Mall and the Bay Plaza Shopping Center, which are home to Macy's, H&M, Marshalls, AMC Theatre, Raymour & Flanigan, Uniqlo and Old Navy. This property draws from the densely populated Co-Op City, located adjacent to 1-95.