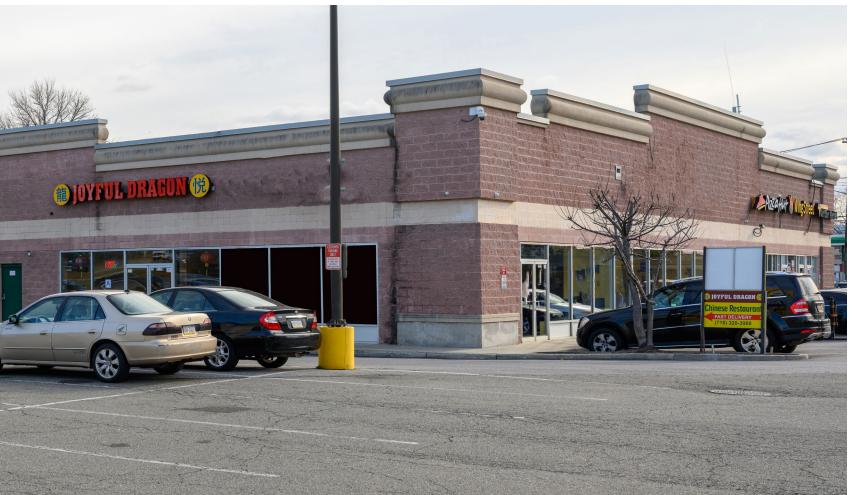

## 2829 & 2875 Edson Avenue

Incredible visibility of both the property and building signage results from this property being located on the south service road of the heavily trafficked Interstate 95. It stands across from the New Bay Plaza Mall and the Bay Plaza Shopping Center, which are home to Macy's, H&M, Marshalls, AMC Theatre, Raymour & Flanigan, Uniqlo and Old Navy. This property draws from the densely populated Co-Op City, located adjacent to 1-95.