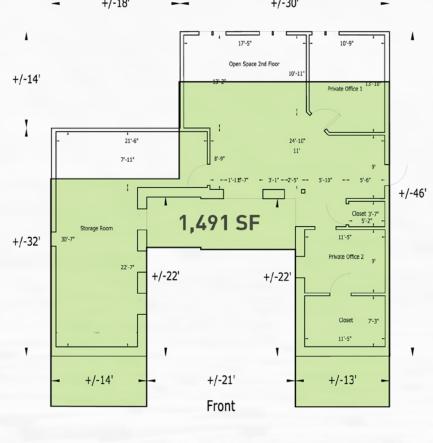

n Street is a collection of three recently renovated buildings located in Westport's primary retail corridor. Award-winning interior designer, artist, and stylist, Kerri Rosenthal's flagship store dwells in a riverfront building, neighbored by Lyons Plain Architecture and TD Bank. The properties have access to fifty surface parking spots with additional covered parking beneath TD Bank. A sampling of neighboring tenants include Lululemon, Rowan, Bluemercury, Chanel, Madewell, Faherty, Theory, Vuori & Gorjana.

## **LEASINGCONTACT**

Tracey Mitnick Vice President, Leasing tmitnick@acadiarealty.com 914.288.3364

Chantal Voss
Director, Leasing
cvoss@acadiarealty.com
914.288.3354







## ACADIA-OWNED ASSETS

AVAILABLE

ACADIA DEVELOPED ASSET

## 181 MAIN STREET - FLOOR PLAN 3,914 SF











SECOND FLOOR