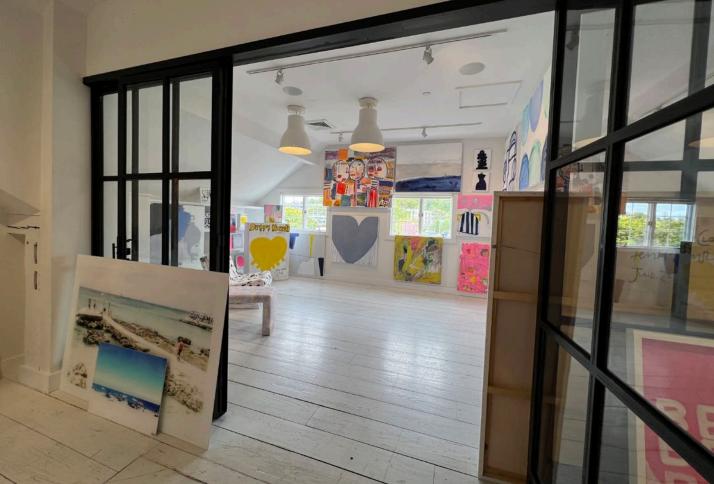

## 181 - 185 Main Street

181-185 Main Street is a collection of three recently renovated buildings located in Westport's primary retail corridor. Award-winning interior designer, artist, and stylist, Kerri Rosenthal's flagship store dwells in a riverfront building, neighbored by Lyons Plain Architecture and TD Bank. The properties have access to fifty surface parking spots with additional covered parking beneath TD Bank. A sampling of neighboring tenants include Lululemon, Rowan, Bluemercury, Chanel, Madewell, Faherty, Theory, Vuori & Gorjana.