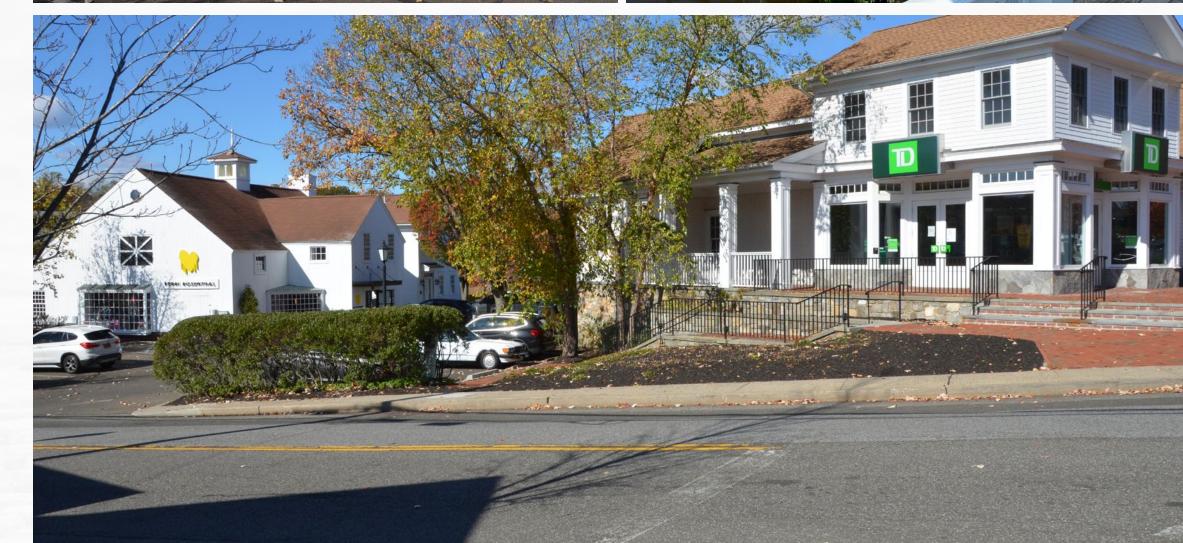

## 181 - 185 Main Street

181-185 Main Street is a collection of three recently renovated buildings located in Westport's primary retail corridor. Award-winning interior designer, artist, and stylist, Kerri Rosenthal's flagship store dwells in a riverfront building, neighbored by Lyons Plain Architecture and TD Bank. The properties have access to fifty surface parking spots with additional covered parking beneath TD Bank. A sampling of neighboring tenants include Lululemon, Rowan, Bluemercury, Chanel, Madewell, Faherty, Theory, Vuori & Gorjana.