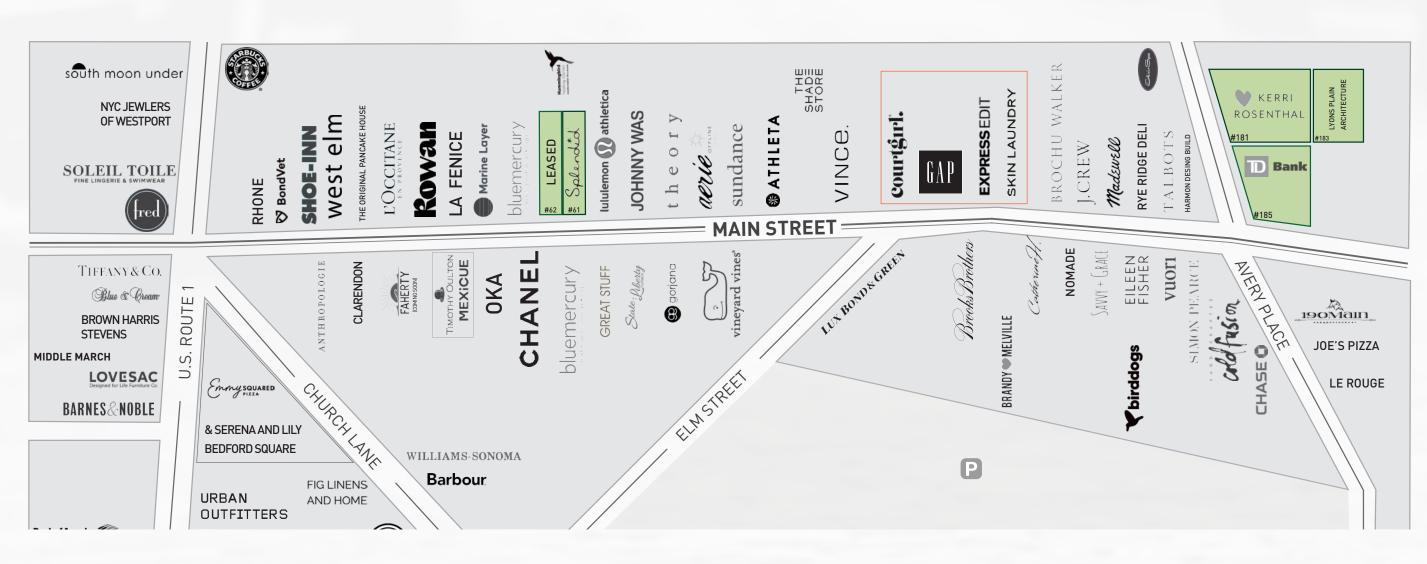

## 181 - 185 Main Street

181-185 Main Street is a collection of three recently renovated buildings located in Westport's primary retail corridor. Award-winning interior designer, artist, and stylist, Kerri Rosenthal's flagship store dwells in a riverfront building, neighbored by Lyons Plain Architecture and TD Bank. The properties have access to fifty surface parking spots with additional covered parking beneath TD Bank. A sampling of neighboring tenants include Lululemon, Rowan, Bluemercury, Chanel, Madewell, Faherty, Theory, Vuori & Gorjana.

## ACADIA-OWNED ASSETS

AVAILABLE

ACADIA DEVELOPED ASSET