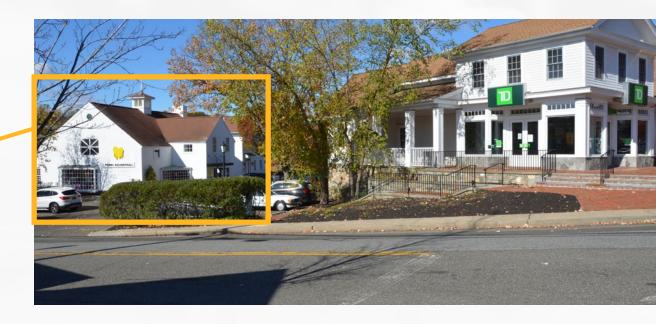

## 181 - 185 Main Street

181-185 Main Street is a collection of three recently renovated buildings located in Westport's primary retail corridor. Award-winning interior designer, artist, and stylist, Kerri Rosenthal's flagship store dwells in a riverfront building, neighbored by Lyons Plain Architecture and TD Bank. The properties have access to fifty surface parking spots with additional covered parking beneath TD Bank. A sampling of neighboring tenants include Lululemon, Rowan, Bluemercury, Chanel, Madewell, Faherty, Theory, Vuori & Gorjana.