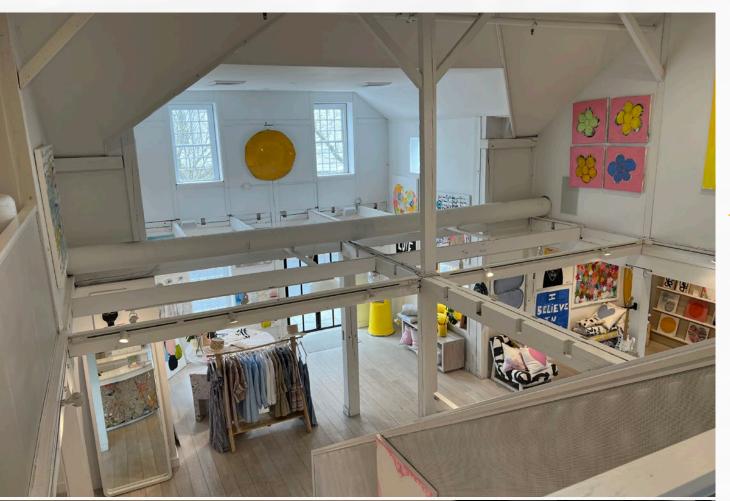

## 181 - 185 Main Street

181-185 Main Street is a collection of three recently renovated buildings located in Westport's primary retail corridor. Award-winning interior designer, artist, and stylist, Kerri Rosenthal's flagship store dwells in a riverfront building, neighbored by Lyons Plain Architecture and TD Bank. The properties have access to fifty surface parking spots with additional covered parking beneath TD Bank. A sampling of neighboring tenants include Lululemon, Rowan, Bluemercury, Chanel, Madewell, Faherty, Theory, Vuori & Gorjana.