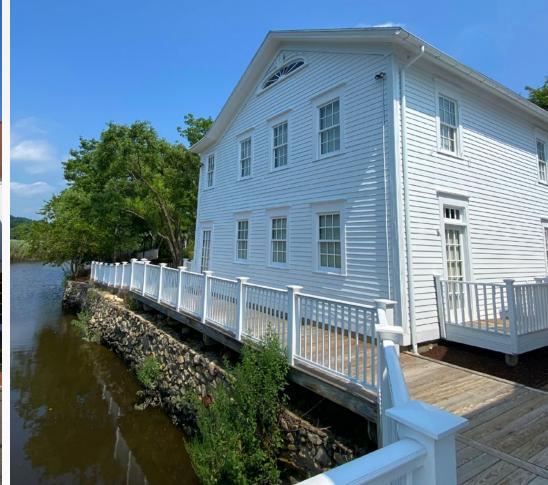

## 181 - 185 Main Street

181-185 Main Street is a collection of three recently renovated buildings located in Westport's primary retail corridor. Award-winning interior designer, artist, and stylist, Kerri Rosenthal's flagship store dwells in a riverfront building, neighbored by Lyons Plain Architecture and TD Bank. The properties have access to fifty surface parking spots with additional covered parking beneath TD Bank. A sampling of neighboring tenants include Lululemon, Rowan, Bluemercury, Chanel, Madewell, Faherty, Theory, Vuori & Gorjana.