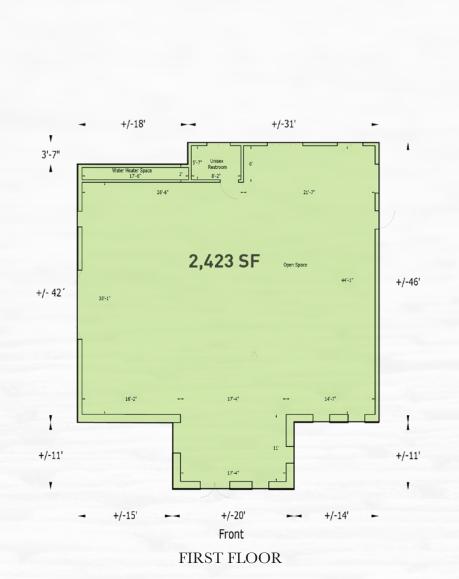

ain Street is a collection of three recently renovated buildings located in Westport's primary retail corridor. Award-winning interior designer, artist, and stylist, Kerri Rosenthal's flagship store dwells in a riverfront building, neighbored by Lyons Plain Architecture and TD Bank. The properties have access to fifty surface parking spots with additional covered parking beneath TD Bank. A sampling of neighboring tenants include Lululemon, Rowan, Bluemercury, Chanel, Madewell, Faherty, Theory, Vuori & Gorjana.

## **LEASINGCONTACT**

Tracey Mitnick Vice President, Leasing tmitnick@acadiarealty.com 914.288.3364

Chantal Voss
Director, Leasing
cvoss@acadiarealty.com
914.288.3354







## ACADIA-OWNED ASSETS

AVAILABLE

ACADIA DEVELOPED ASSET

## 181 MAIN STREET - FLOOR PLAN 3,914 SF











SECOND FLOOR