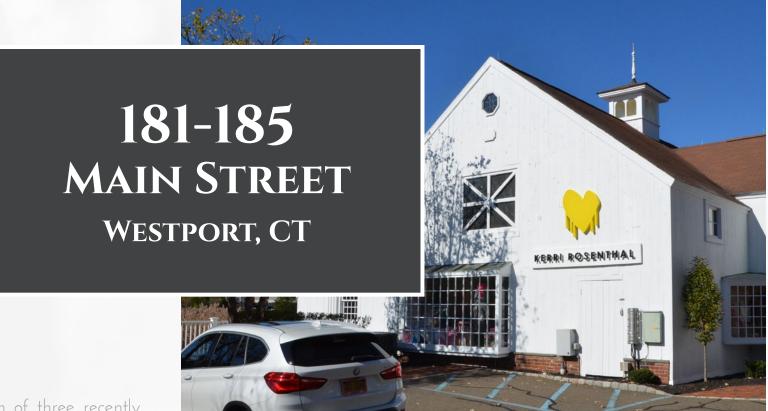

## 181 - 185 Main Street

181-185 Main Street is a collection of three recently renovated buildings located in Westport's primary retail corridor. Award-winning interior designer, artist, and stylist, Kerri Rosenthal's flagship store dwells in a riverfront building, neighbored by Lyons Plain Architecture and TD Bank. The properties have access to fifty surface parking spots with additional covered parking beneath TD Bank. A sampling of neighboring tenants include Lululemon, Rowan, Bluemercury, Chanel, Madewell, Faherty, Theory, Vuori & Gorjana.