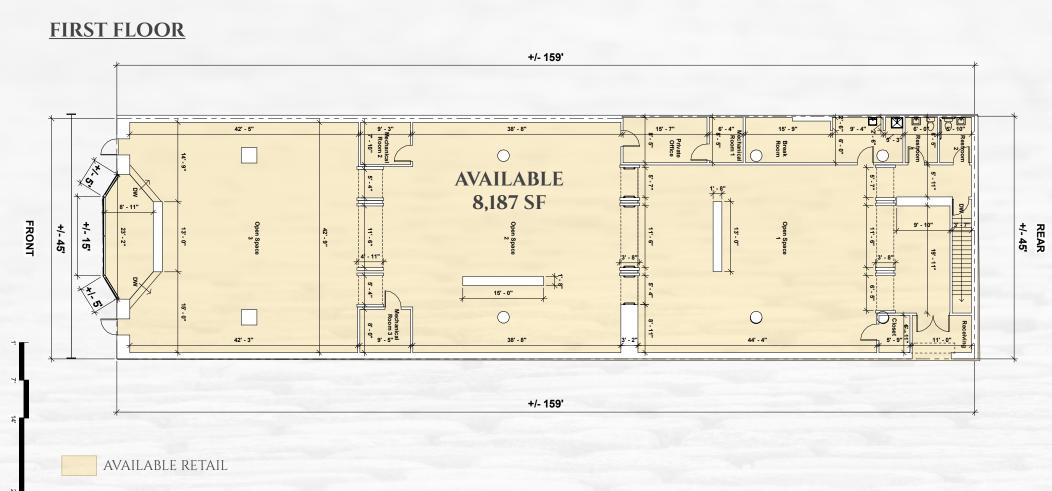

87 SF

Frontage +/- 45'

### 14th Street Collection

Named a top 15 submarket in the country for young professionals, The 14th Street corridor has seen rapid development as dining, entertainment and retail tenancy consistently flock to open spaces in the neighborhood. The convenience of the street has spurred massive population growth over the last few years and has also augmented the neighborhoods profile as a prime destination for national retail brands. Retailers are attracted to the growing residential population, highly trafficked streets and the branding opportunities associated with opening on 14th Street.

## LEASINGCONTACT

Tracey Mitnick Vice President, Leasing tmitnick@acadiarealty.com 914.288.3364

Jarette Seligman Director, Leasing jseligman@acadiarealty.com 914.288.3376







# FLOOR PLAN