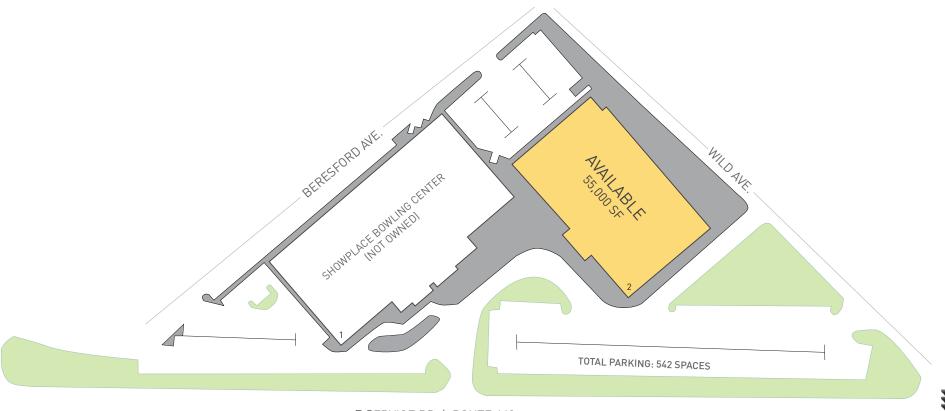

# SITE PLAN

E.SERVICE RD | ROUTE 440

### 3

| т | N  | Δ  | N  | т | D                 | $\cap$ | C      | С |
|---|----|----|----|---|-------------------|--------|--------|---|
|   | ΙN | IA | ΙN |   | $-\Gamma \Lambda$ | U      | $\cup$ | Г |

| 1   | Showplace     | Bowling  | Center  | Inot owned    | ) | N.   | 1 |
|-----|---------------|----------|---------|---------------|---|------|---|
| - 1 | . Dilovvptace | DOVVIIII | OCITECT | (IIOC OVVIICU | ] | 1 1/ | , |