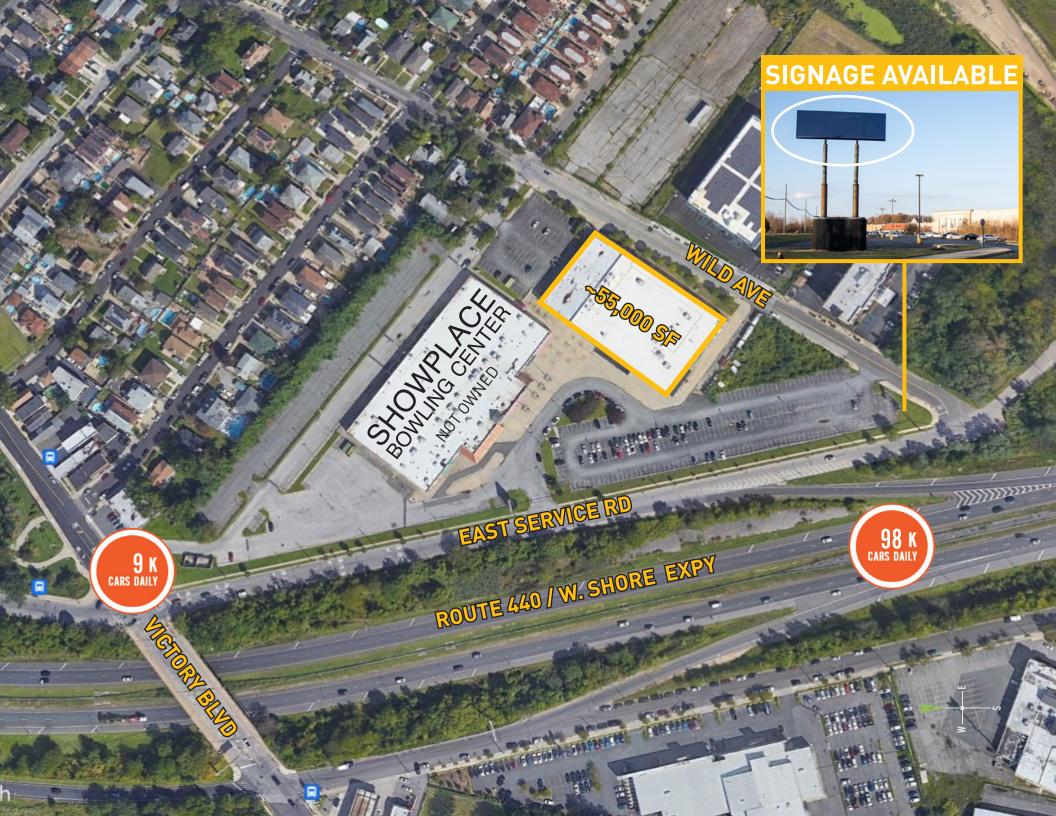

#### **Features**

Availability
Ceiling Height
Parking

 $55,000 \pm SF$ Approx 29 FT 542 Spaces

**145 E Service Road** is located on Route 440 (West Shore Expressway), a few miles from the intersection of Route 440 and the Staten Island Expressway (I-278). This property boasts great visibility and access from Route 440 with approximately a 98k average daily traffic count.

# SITE PLAN

E.SERVICE RD | ROUTE 440