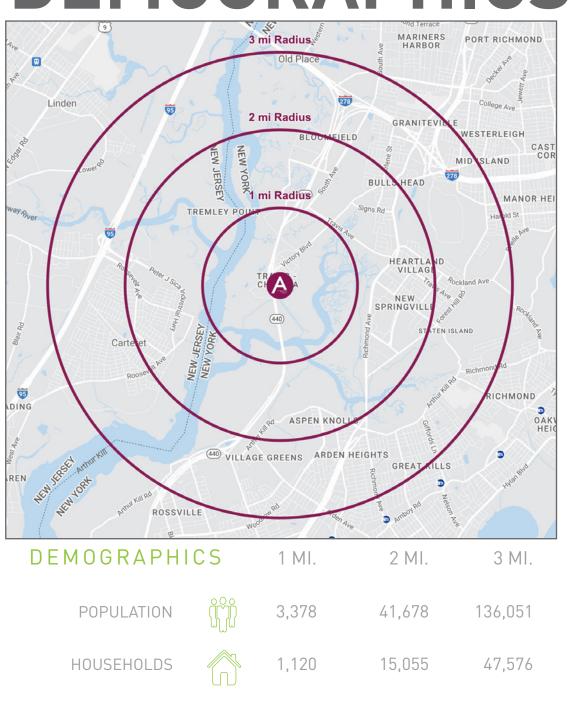

278). This property boasts great visibility and access from Route 440 with approximately a 98k average daily traffic count.

### LEASINGCONTACT

Karalynn Holbrook Director, Leasing kholbrook@acadiarealty.com 914.288.8118





# **MARKET AERIAL**





# SITE PLAN



E.SERVICE RD | ROUTE 440

### 3

| т | N  | Δ  | N  | т | D                 | $\cap$ | C      | С |
|---|----|----|----|---|-------------------|--------|--------|---|
|   | ΙN | IA | ΙN |   | $-\Gamma \Lambda$ | U      | $\cup$ | Г |

| 1   | Showplace     | Bowling  | Center  | Inot owned    | ) | N.   | 1 |
|-----|---------------|----------|---------|---------------|---|------|---|
| - 1 | . Dilovvptace | DOVVIIII | OCITECT | (IIOC OVVIICU | ] | 1 1/ | , |

# FLOOR PLAN

**CEILING HEIGHT: APPROX. 29'** 



# **DEMOGRAPHICS**



\$115,296

\$112,347

\$115,339

**AVERAGE HHI**