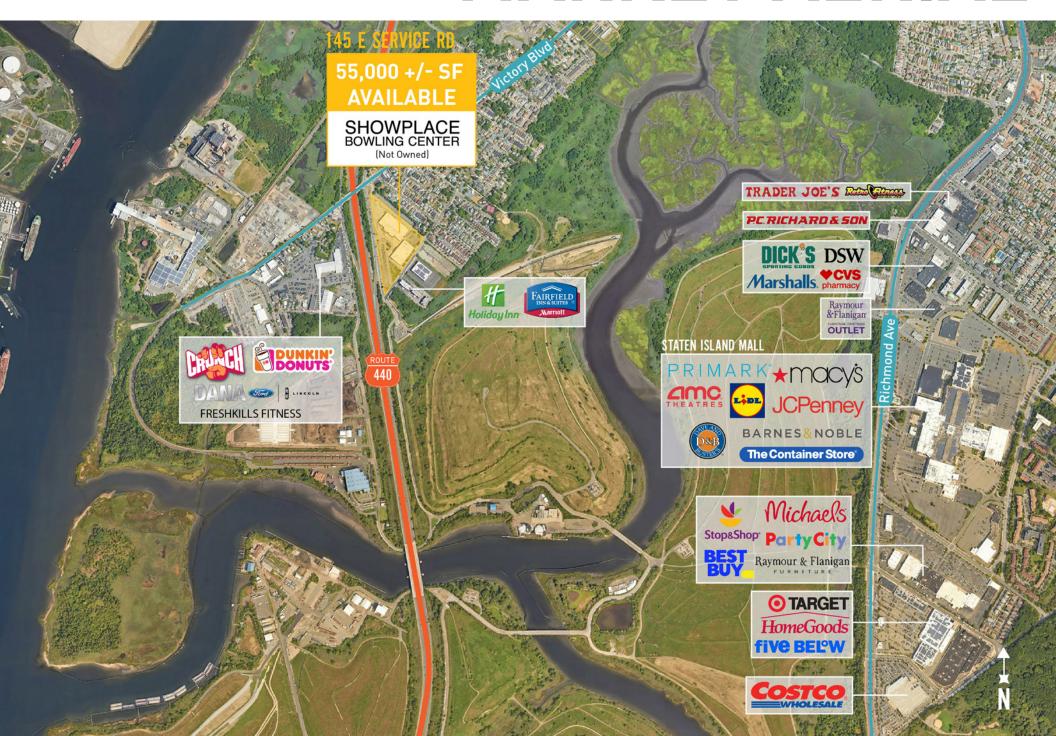

### 145 E SERVICE RD

STATEN ISLAND, NY

#### **Features**

Availability
Ceiling Height
Parking

 $55,000 \pm SF$ Approx 29 FT 542 Spaces

**145 E Service Road** is located on Route 440 (West Shore Expressway), a few miles from the intersection of Route 440 and the Staten Island Expressway (I-278). This property boasts great visibility and access from Route 440 with approximately a 98k average daily traffic count.

### LEASINGCONTACT

Karalynn Holbrook Director, Leasing kholbrook@acadiarealty.com 914.288.8118





# **MARKET AERIAL**





# SITE PLAN



E.SERVICE RD | ROUTE 440

### 3

| т | N  | Δ  | N  | т | D                 | $\cap$ | C      | С |
|---|----|----|----|---|-------------------|--------|--------|---|
|   | ΙN | IA | ΙN |   | $-\Gamma \Lambda$ | U      | $\cup$ | Г |

| 1   | Showplace     | Bowling  | Center  | Inot owned    | ) | N.   | 1 |
|-----|---------------|----------|---------|---------------|---|------|---|
| - 1 | . Dilovvptace | DOVVIIII | OCITECT | (IIOC OVVIICU | ] | 1 1/ | , |

# FLOOR PLAN

**CEILING HEIGHT: APPROX. 29'** 



# **DEMOGRAPHICS**



\$115,296

\$112,347

\$115,339

**AVERAGE HHI**