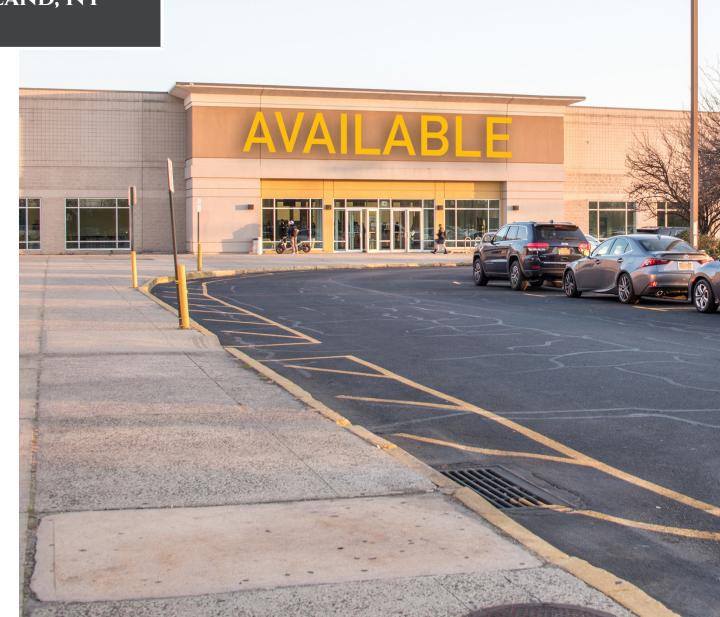

### 145 E SERVICE RD

STATEN ISLAND, NY

#### **Features**

Availability
Ceiling Height
Parking

 $55,000 \pm SF$ Approx 29 FT 542 Spaces

**145 E Service Road** is located on Route 440 (West Shore Expressway), a few miles from the intersection of Route 440 and the Staten Island Expressway (I-278). This property boasts great visibility and access from Route 440 with approximately a 98k average daily traffic count.