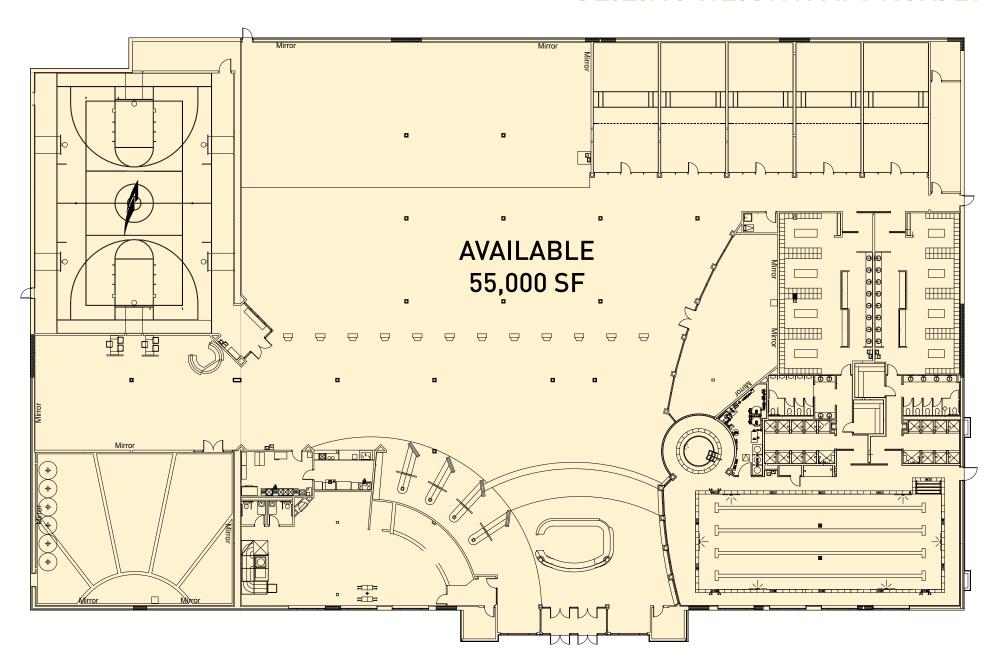

Island Expressway (I-278). This property boasts great visibility and access from Route 440 with approximately a 98k average daily traffic count.

### LEASINGCONTACT

Karalynn Holbrook Director, Leasing kholbrook@acadiarealty.com 914.288.8118





# **MARKET AERIAL**





# SITE PLAN



E.SERVICE RD | ROUTE 440

### 3

| т | N  | Δ  | N  | т | D                 | $\cap$ | C      | С |
|---|----|----|----|---|-------------------|--------|--------|---|
|   | ΙN | IA | ΙN |   | $-\Gamma \Lambda$ | U      | $\cup$ | Г |

| 1   | Showplace     | Bowling  | Center  | Inot owned    | ) | N.   | 1 |
|-----|---------------|----------|---------|---------------|---|------|---|
| - 1 | . Dilovvptace | DOVVIIII | OCITECT | (IIOC OVVIICU | ] | 1 1/ | , |

# FLOOR PLAN

**CEILING HEIGHT: APPROX. 29'** 



# **DEMOGRAPHICS**



\$115,296

\$112,347

\$115,339

**AVERAGE HHI**