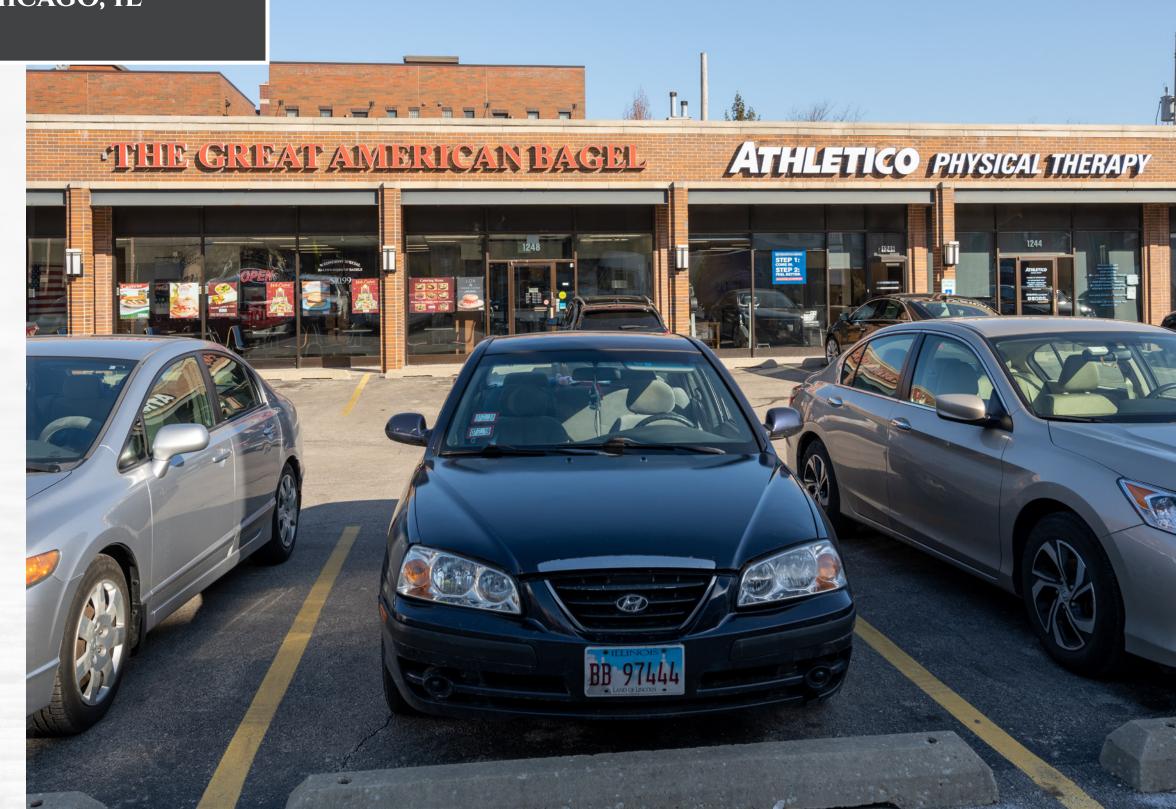

## **1240 WEST BELMONT AVE** CHICAGO, IL

## 1240 West Belmont Avenue

Located less than five blocks west of the Belmont Street CTA stop, 1240 W Belmont is home to The Great American Bagel, Athletico and Lady Bug & Friends. The property is surrounded by Lakeview establishments including Schuba's Tavern and Stage 773 and is only seven blocks south of the iconic Wrigley Field. An on-site parking lot and distinct signage enhances this property situated on the bustling West Belmont Avenue.