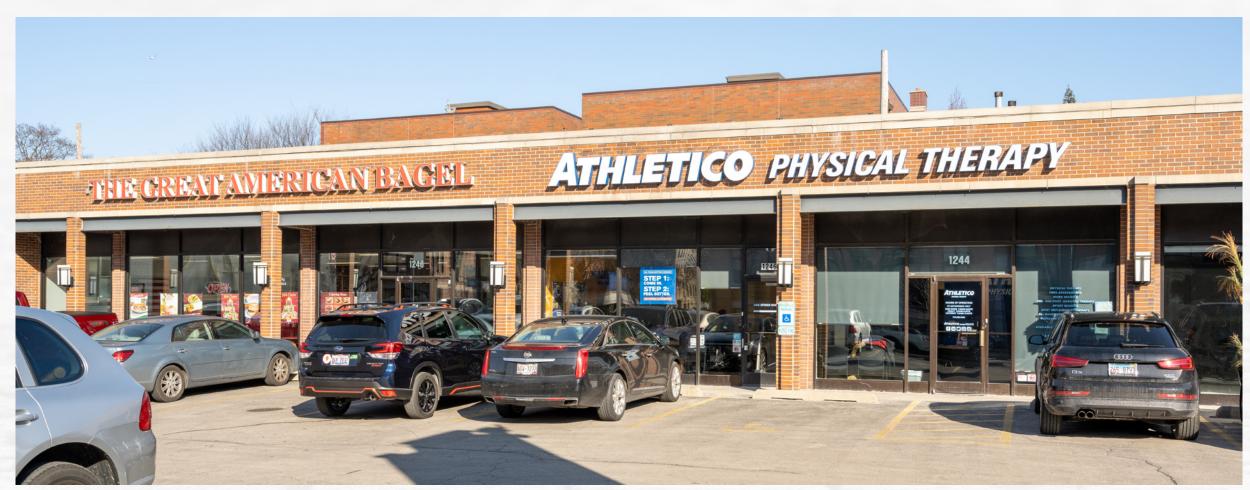

## **1240 WEST BELMONT AVE** CHICAGO, IL

## 1240 West Belmont Avenue

Located less than five blocks west of the Belmont Street CTA stop, 1240 W Belmont is home to The Great American Bagel, Athletico and Lady Bug & Friends. The property is surrounded by Lakeview establishments including Schuba's Tavern and Stage 773 and is only seven blocks south of the iconic Wrigley Field. An on-site parking lot and distinct signage enhances this property situated on the bustling West Belmont Avenue.