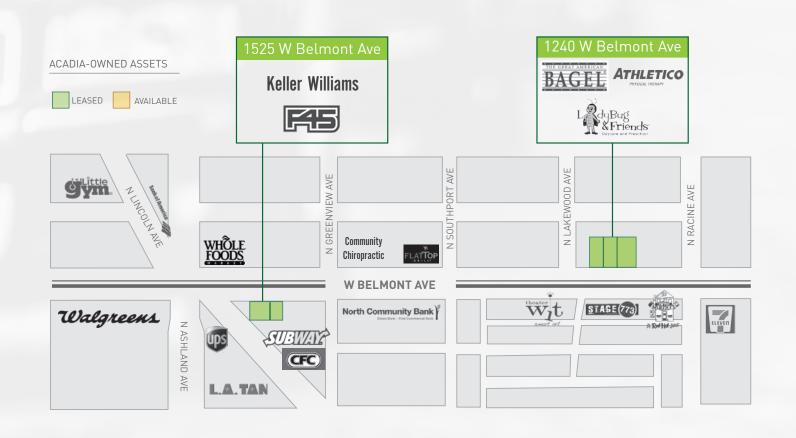

## **1240 WEST BELMONT AVE** CHICAGO, IL

## 1240 West Belmont Avenue

Located less than five blocks west of the Belmont Street CTA stop, 1240 W Belmont is home to The Great American Bagel, Athletico and Lady Bug & Friends. The property is surrounded by Lakeview establishments including Schuba's Tavern and Stage 773 and is only seven blocks south of the iconic Wrigley Field. An on-site parking lot and distinct signage enhances this property situated on the bustling West Belmont Avenue.