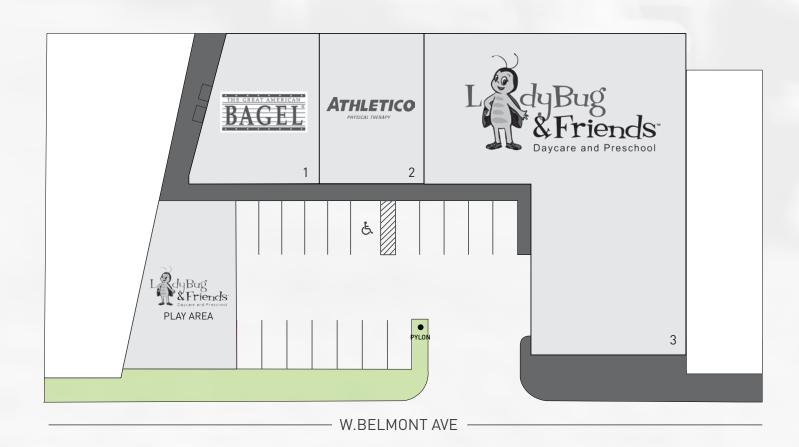

## **1240 WEST BELMONT AVE** CHICAGO, IL

## 1240 West Belmont Avenue

Located less than five blocks west of the Belmont Street CTA stop, 1240 W Belmont is home to The Great American Bagel, Athletico and Lady Bug & Friends. The property is surrounded by Lakeview establishments including Schuba's Tavern and Stage 773 and is only seven blocks south of the iconic Wrigley Field. An on-site parking lot and distinct signage enhances this property situated on the bustling West Belmont Avenue.