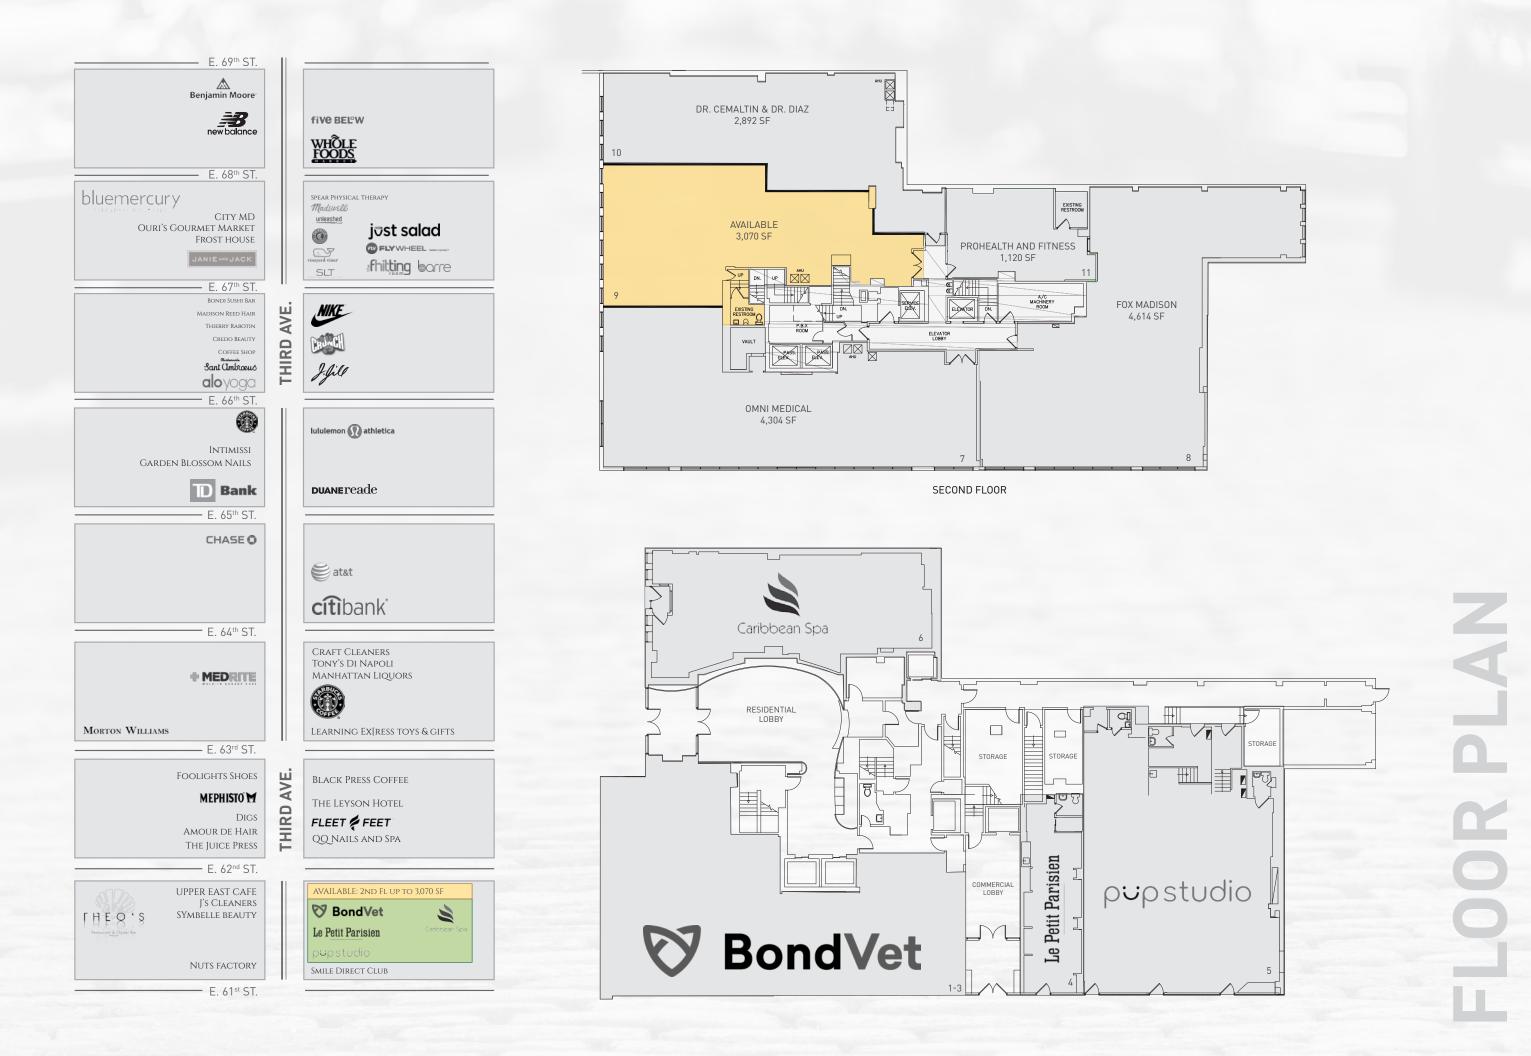

## 1035 THIRD AVENUE New York, NY

Walk-in & Urg

## **Features**

Availability 2nd Floor 3,070 SF

## 1035 Third Avenue

Located two blocks north of the iconic Bloomingdales department store, 1035 Third Avenue consists of more than 53,000 square feet of retail, office and parking garage space. The blocks immediately surrounding the property are home to retailers including SoulCycle, Equinox, Vineyard Vines, Nike, Ikea and Pottery Barn. Notable food concepts Le Cirque, Juice Press and Dylan's Candy Bar are within three blocks of the site.

## LEASINGCONTACT

John McMahon Director, Leasing jmcmahon@acadiarealty.com 914.288.3311



411 Theodore Fremd Ave | Suite 300 | Rye, NY 10580





STREET MAF