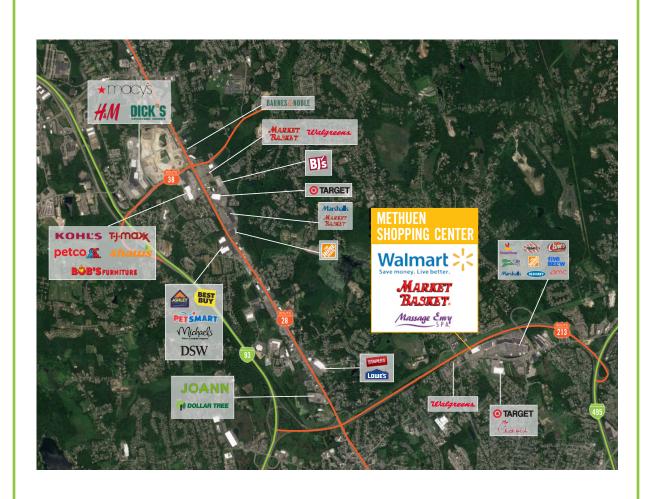

### METHUEN SHOPPING CENTER

70 PLEASANT VALLEY ST (RTE 113), METHUEN, MA 01844

Methuen Shopping Center is located approximately 25 miles north of Boston in the Merrimack Valley near the New Hampshire border. The property benefits from high visibility due to its positioning at the intersection of Route 113 and Interstate 495. Methuen Shopping Center, anchored by Walmart and Market Basket, is directly adjacent to the power center known as "The Loop," which includes Stop & Shop, The Home Depot, AMC Loews Methuen Cinema and Marshalls.