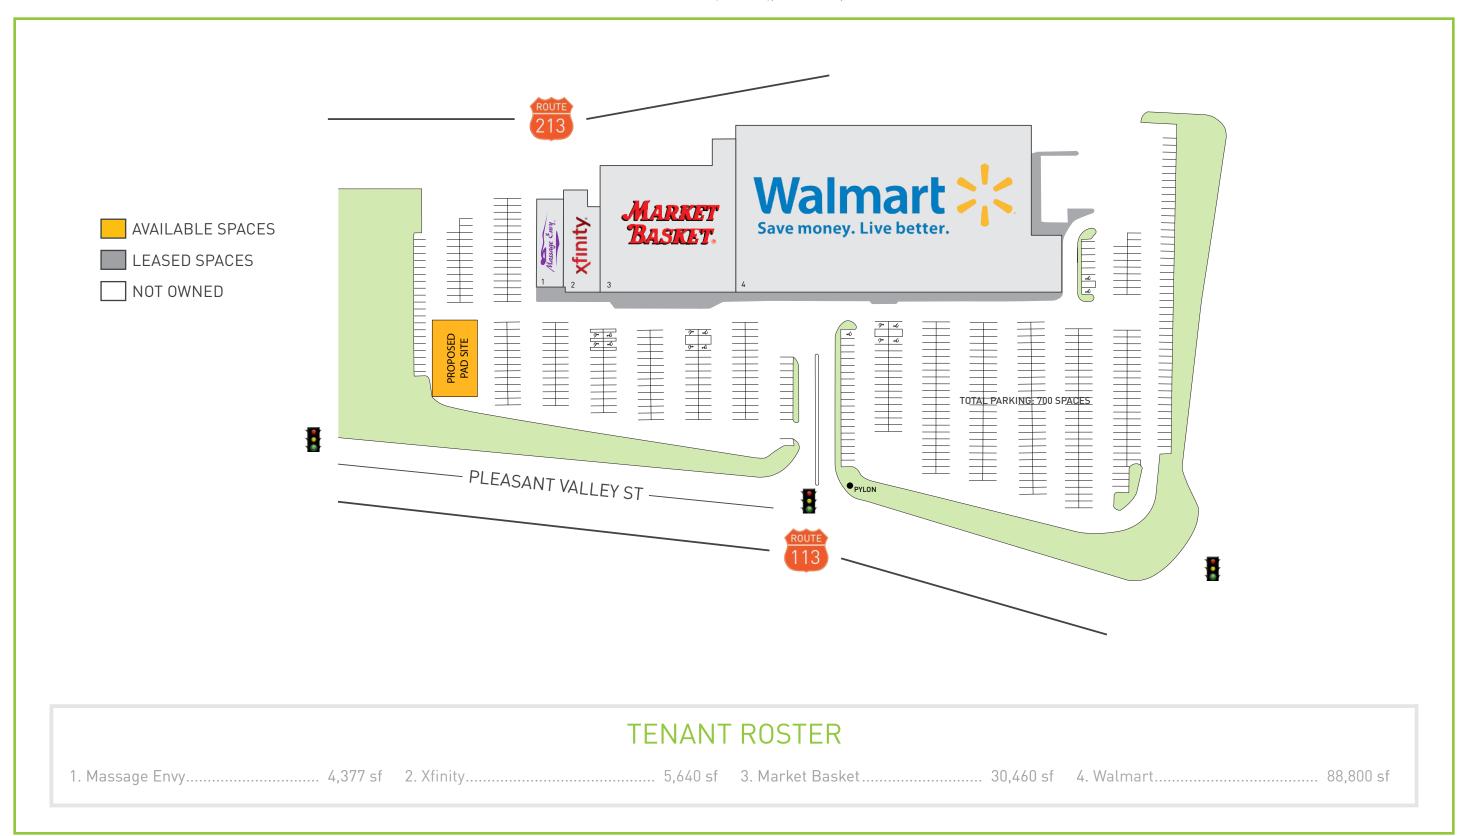

### PROPERTY INFORMATION

Site Status Community Shopping Center

GLA 129,277 +/- SF Parking 700 Spaces

Anchors Walmart, Market Basket