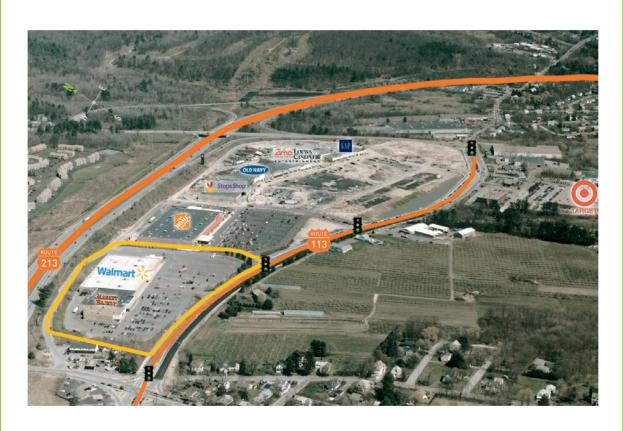

### METHUEN SHOPPING CENTER

70 PLEASANT VALLEY ST (RTE 113), METHUEN, MA 01844

Methuen Shopping Center is located approximately 25 miles north of Boston in the Merrimack Valley near the New Hampshire border. The property benefits from high visibility due to its positioning at the intersection of Route 113 and Interstate 495. Methuen Shopping Center, anchored by Walmart and Market Basket, is directly adjacent to the power center known as "The Loop," which includes Stop & Shop, The Home Depot, AMC Loews Methuen Cinema and Marshalls.

### PROPERTY INFORMATION

Site Status Community Shopping Center

GLA 129,277 +/- SF Parking 700 Spaces

Anchors Walmart, Market Basket