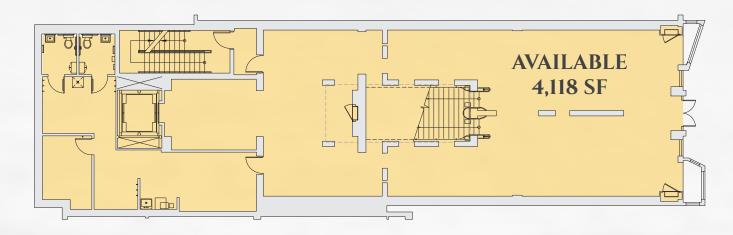

## Georgetown Collection

The Georgetown Portfolio includes over 15 distinct buildings in the heart of the neighborhood revolving around the intersection of M Street and Wisconsin Avenue. Georgetown University is seven blocks from the property and provides a base of over 7,500 millennial shoppers and diners. Reformation, Aritzia, Everlane, Glossier, Rag & Bone and Lululemon are amongst the tenants in the Georgetown Portfolio.

## LEASINGCONTACT

Tracey Mitnick Vice President, Leasing tmitnick@acadiarealty.com 914.288.3364









## **SECOND FLOOR**



## FIRST FLOOR



ACADIA-OWNED ASSETS

AVAILABLE RETAIL

BUILDING CORE