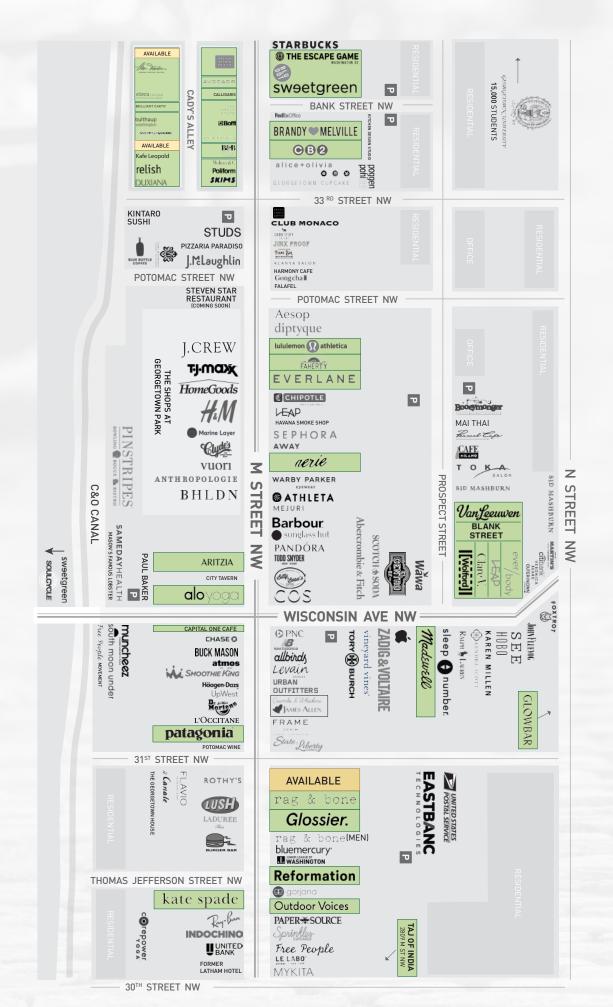

## Georgetown Collection

The Georgetown Portfolio includes over 15 distinct buildings in the heart of the neighborhood revolving around the intersection of M Street and Wisconsin Avenue. Georgetown University is seven blocks from the property and provides a base of over 7,500 millennial shoppers and diners. Reformation, Aritzia, Everlane, Glossier, Rag & Bone and Lululemon are amongst the tenants in the Georgetown Portfolio.

## FIRST FLOOR

ACADIA-OWNED ASSETS

AVAILABLE RETAIL

BUILDING CORE