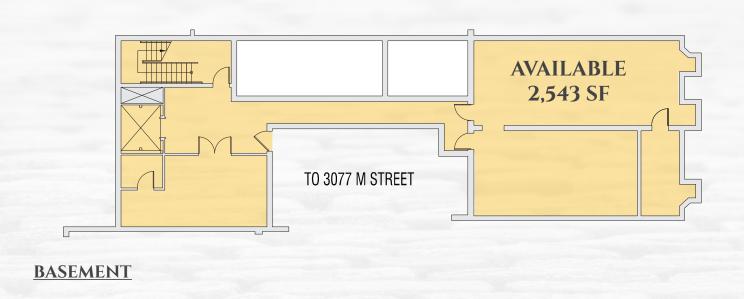

## Georgetown Collection

The Georgetown Portfolio includes over 15 distinct buildings in the heart of the neighborhood revolving around the intersection of M Street and Wisconsin Avenue. Georgetown University is seven blocks from the property and provides a base of over 7,500 millennial shoppers and diners. Reformation, Aritzia, Everlane, Glossier, Rag & Bone and Lululemon are amongst the tenants in the Georgetown Portfolio.

## LEASINGCONTACT

Tracey Mitnick Vice President, Leasing tmitnick@acadiarealty.com 914.288.3364









## **SECOND FLOOR**



## FIRST FLOOR



ACADIA-OWNED ASSETS

AVAILABLE RETAIL

BUILDING CORE