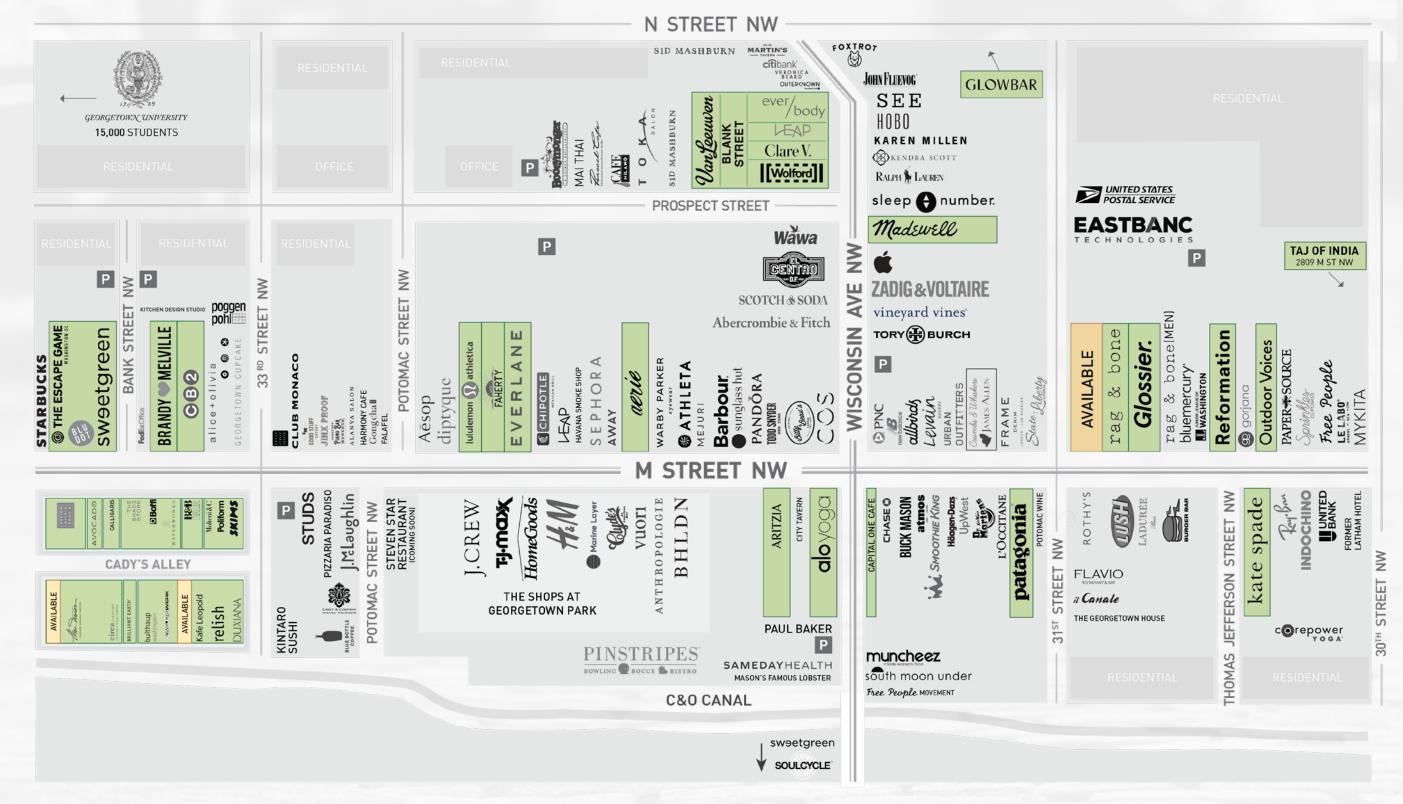

## Georgetown Collection

The Georgetown Portfolio includes over 15 distinct buildings in the heart of the neighborhood revolving around the intersection of M Street and Wisconsin Avenue. Georgetown University is seven blocks from the property and provides a base of over 7,500 millennial shoppers and diners. Reformation, Aritzia, Everlane, Glossier, Rag & Bone and Lululemon are amongst the tenants in the Georgetown Portfolio.