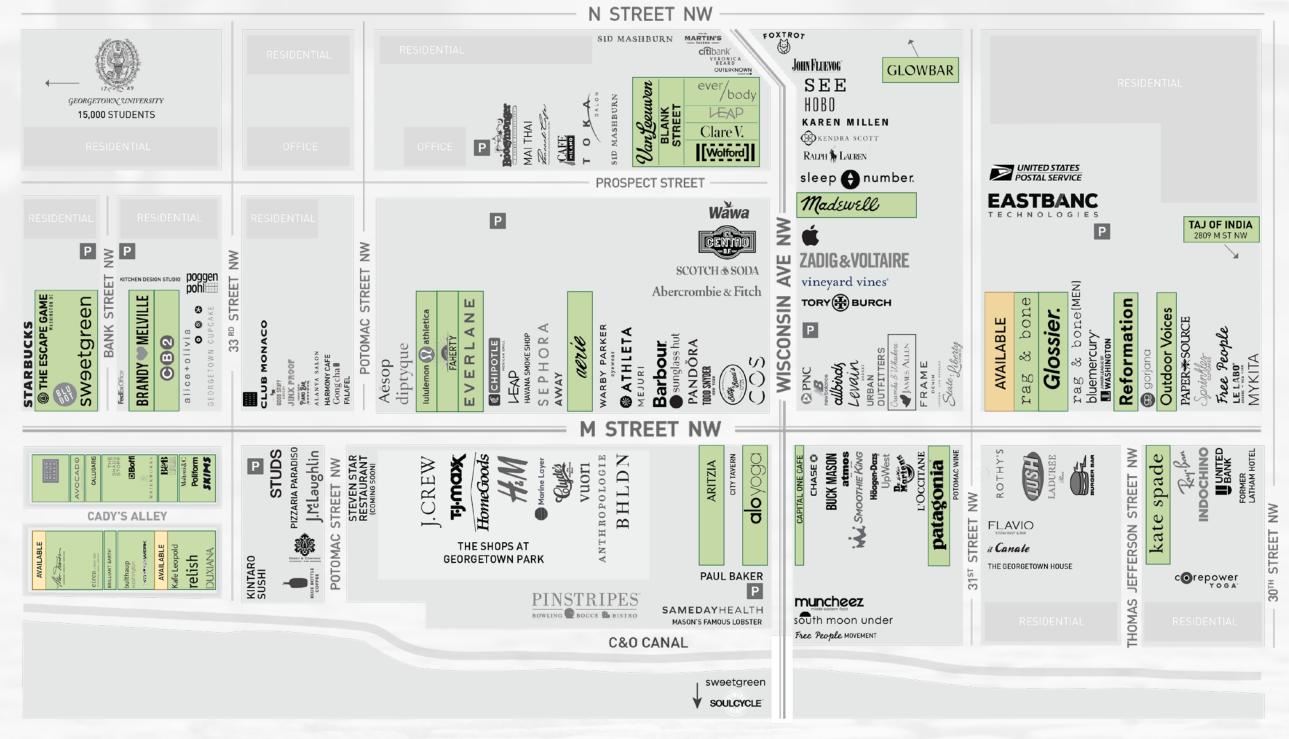

## Georgetown Collection

The Georgetown Portfolio includes over 15 distinct buildings in the heart of the neighborhood revolving around the intersection of M Street and Wisconsin Avenue. Georgetown University is seven blocks from the property and provides a base of over 7,500 millennial shoppers and diners. Reformation, Aritzia, Everlane, Glossier, Rag & Bone and Lululemon are amongst the tenants in the Georgetown Portfolio.

## LEASINGCONTACT

Tracey Mitnick Vice President, Leasing tmitnick@acadiarealty.com 914.288.3364

ACADIA-OWNED ASSETS

LEASED

AVAILABLE