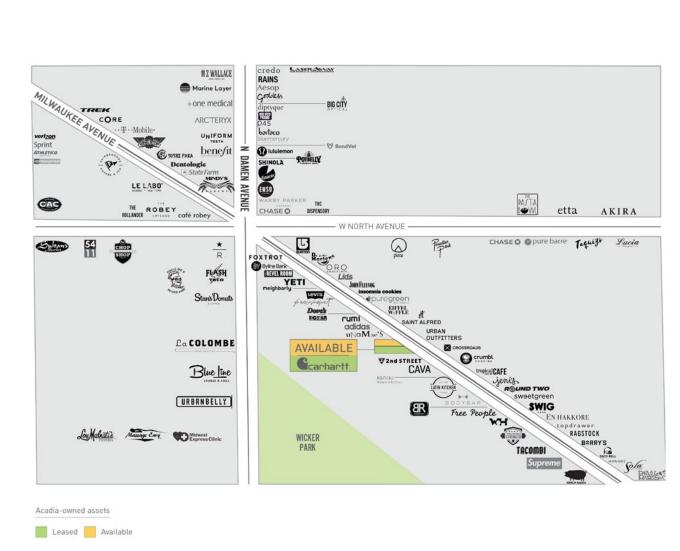

1520 Milwaukee Avenue is located at the nexus of Wicker Park, where North, Damen and Milwaukee Avenues intersect. Carhartt call's this historic building home, which is neighbored by notable retailers including Urban Outfitters, Adidas and Supreme. Food and Beverage hotspots including Big Star, Sweetgreen and Cava are right around the corner from 1520 Milwaukee Avenue..