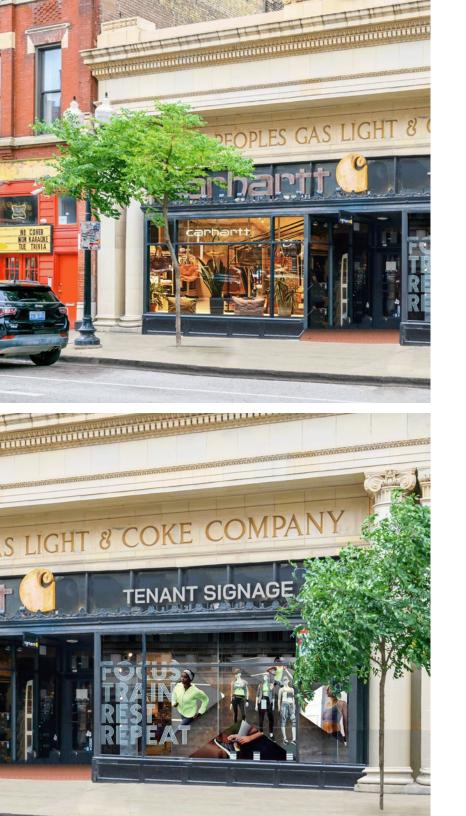

1520 Milwaukee Avenue is located at the nexus of Wicker Park, where North, Damen and Milwaukee Avenues intersect. Carhartt call's this historic building home, which is neighbored by notable retailers including Urban Outfitters, Adidas and Supreme. Food and Beverage hotspots including Big Star, Sweetgreen and Cava are right around the corner from 1520 Milwaukee Avenue..