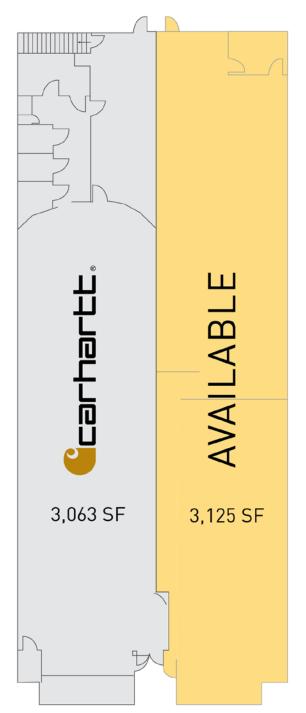

1520 Milwaukee Avenue is located at the nexus of Wicker Park, where North, Damen and Milwaukee Avenues intersect. Carhartt call's this historic building home, which is neighbored by notable retailers including Urban Outfitters, Adidas and Supreme. Food and Beverage hotspots including Big Star, Sweetgreen and Cava are right around the corner from 1520 Milwaukee Avenue..

## LEASINGCONTACT

John McMahon Director, Leasing jmcmahon@acadiarealty.com 914.288.3311





## FLOOR PLAN + STREET MAP







## **DEMOGRAPHICS**



| EMOGRAPHICS |    | 1/4 MI.   | 1/2 MI.   | 1 MI.     |
|-------------|----|-----------|-----------|-----------|
| POPULATION  |    | 4,502     | 18,820    | 64,118    |
| HOUSEHOLDS  |    | 2,495     | 9,933     | 32,337    |
| AVERAGE HHI | \$ | \$169,768 | \$190,536 | \$159,739 |