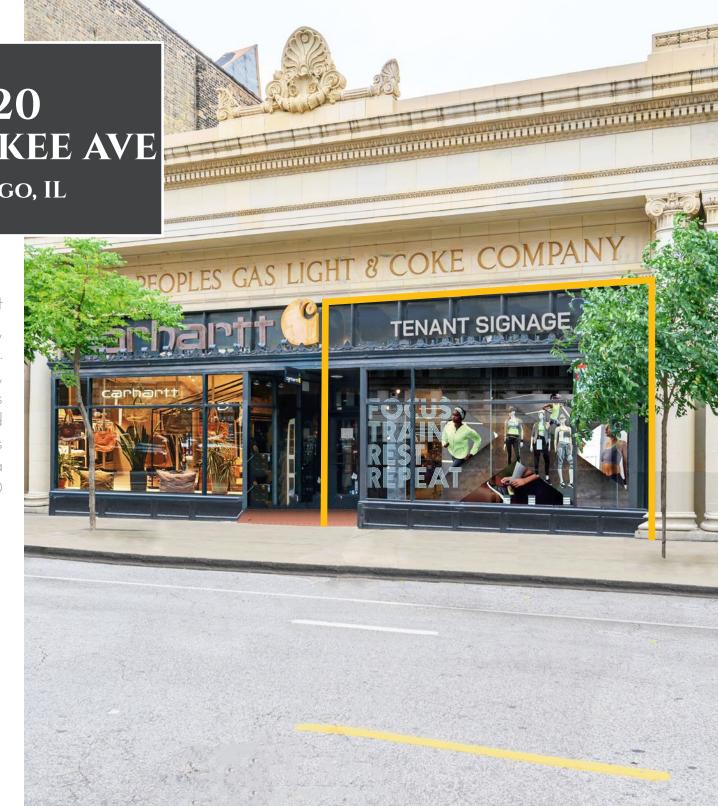

1520 Milwaukee Avenue is located at the nexus of Wicker Park, where North, Damen and Milwaukee Avenues intersect. Carhartt call's this historic building home, which is neighbored by notable retailers including Urban Outfitters, Adidas and Supreme. Food and Beverage hotspots including Big Star, Sweetgreen and Cava are right around the corner from 1520 Milwaukee Avenue..

## FLOOR PLAN + STREET MAP