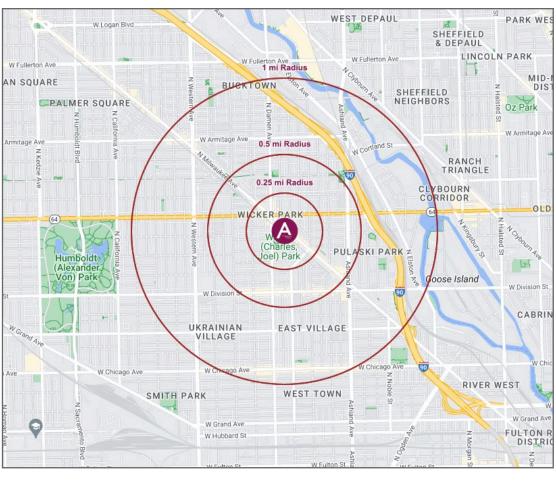

## **DEMOGRAPHICS**

| EMOGRAPHICS |    | 1/4 MI.   | 1/2 MI.   | 1 MI.     |
|-------------|----|-----------|-----------|-----------|
| POPULATION  |    | 4,502     | 18,820    | 64,118    |
| HOUSEHOLDS  |    | 2,495     | 9,933     | 32,337    |
| AVERAGE HHI | \$ | \$169,768 | \$190,536 | \$159,739 |