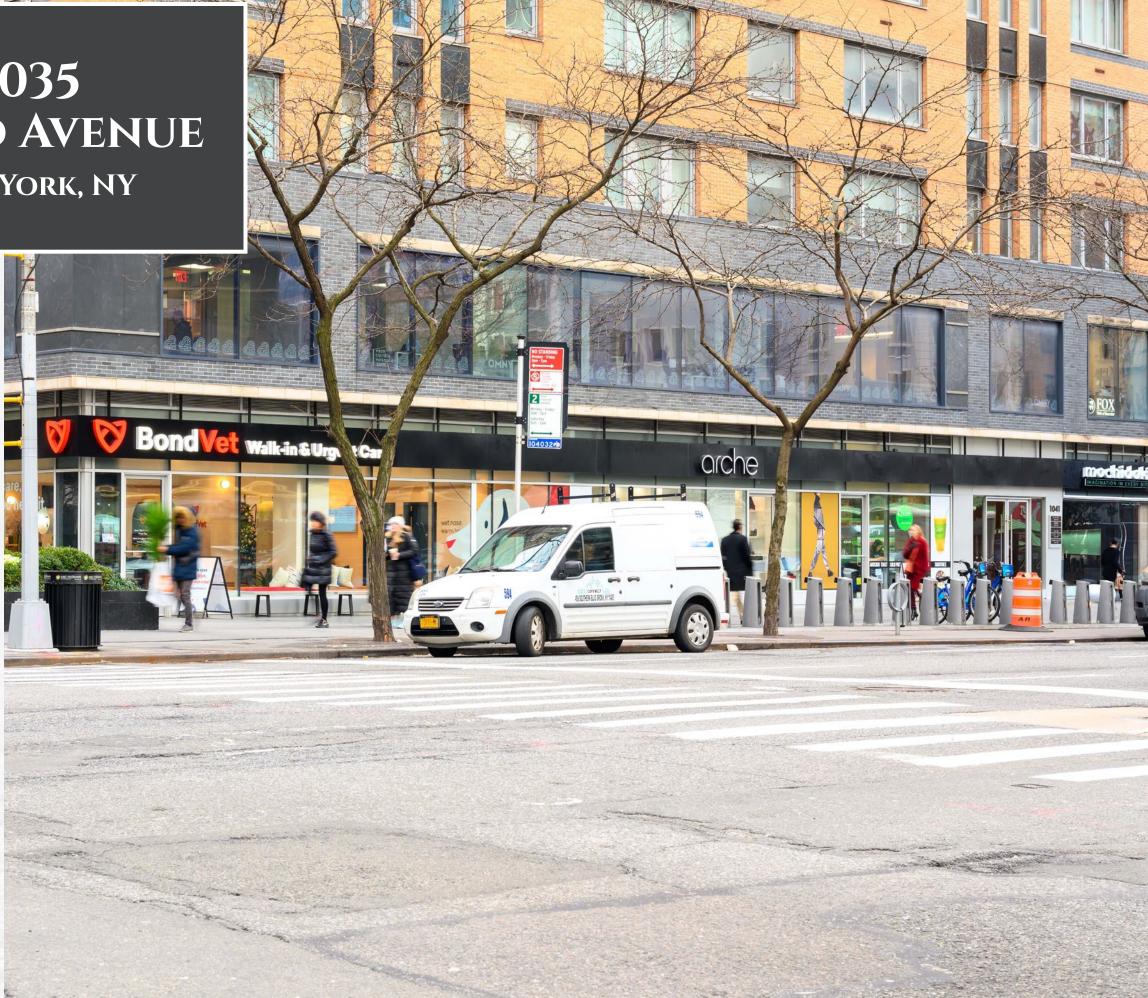

## 1035 Third Avenue

Located two blocks north of the iconic Bloomingdales department store, 1035 Third Avenue consists of more than 53,000 square feet of retail, office and parking garage space. The blocks immediately surrounding the property are home to retailers including SoulCycle, Equinox, Vineyard Vines, Nike, Ikea and Pottery Barn. Notable food concepts Le Cirque, Juice Press and Dylan's Candy Bar are within three blocks of the site.