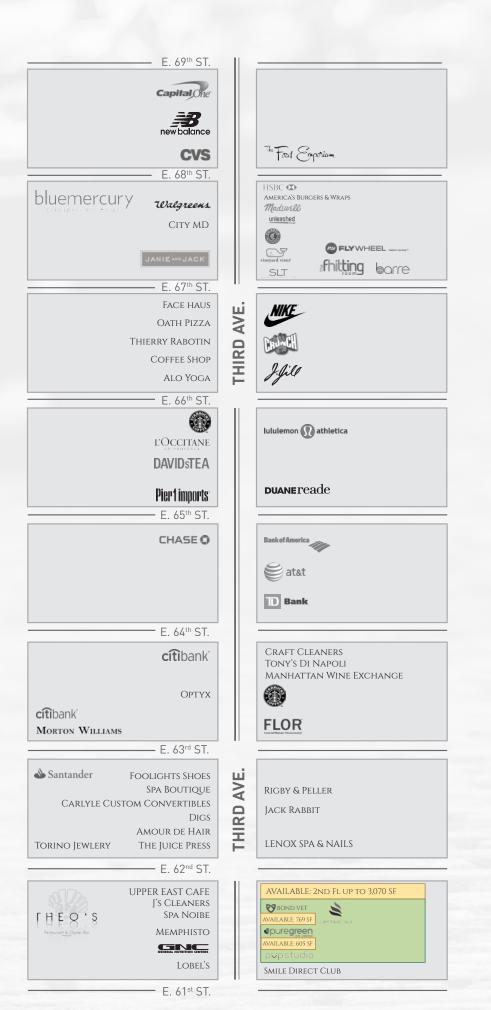

## 1035 Third Avenue

Located two blocks north of the iconic Bloomingdales department store, 1035 Third Avenue consists of more than 53,000 square feet of retail, office and parking garage space. The blocks immediately surrounding the property are home to retailers including SoulCycle, Equinox, Vineyard Vines, Nike, Ikea and Pottery Barn. Notable food concepts Le Cirque, Juice Press and Dylan's Candy Bar are within three blocks of the site.