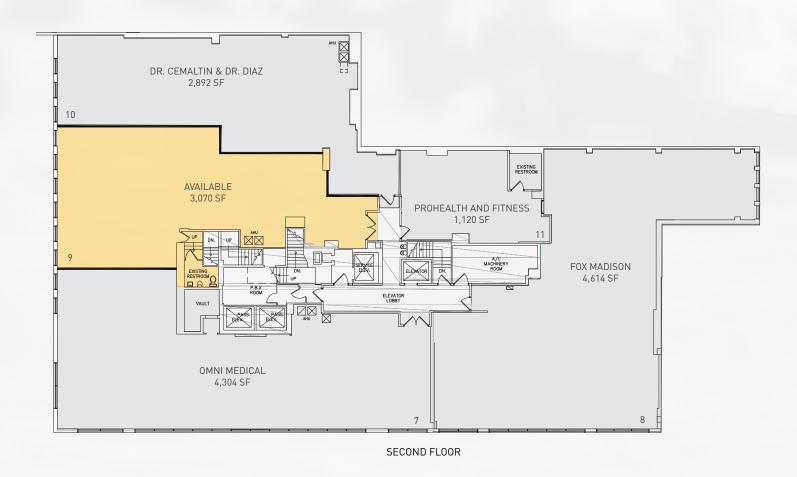

## **Features**

Availability Ground Floor: 769 SF, 605 SF 2nd Floor 3,070 SF

## 1035 Third Avenue

Located two blocks north of the iconic Bloomingdales department store, 1035 Third Avenue consists of more than 53,000 square feet of retail, office and parking garage space. The blocks immediately surrounding the property are home to retailers including SoulCycle, Equinox, Vineyard Vines, Nike, Ikea and Pottery Barn. Notable food concepts Le Cirque, Juice Press and Dylan's Candy Bar are within three blocks of the site.

## **LEASINGCONTACT**

John McMahon Director, Leasing jmcmahon@acadiarealty.com 914.288.3311