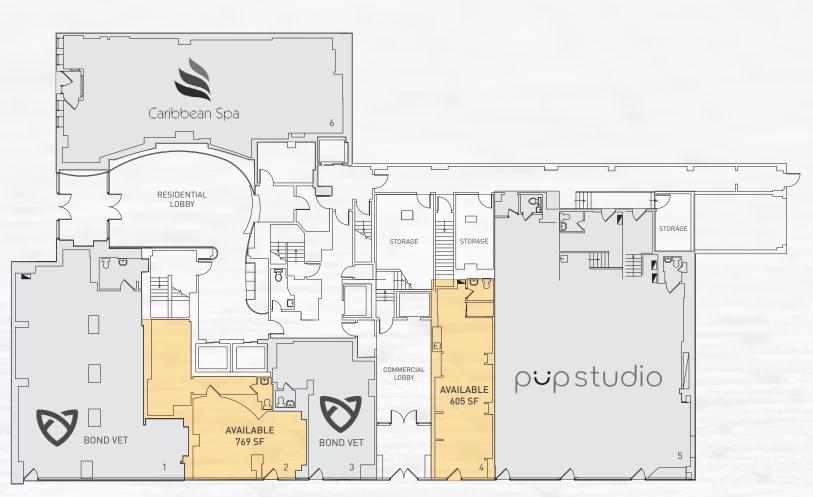

## **Features**

Availability Ground Floor: 769 SF, 605 SF 2nd Floor 3,070 SF

## 1035 Third Avenue

Located two blocks north of the iconic Bloomingdales department store, 1035 Third Avenue consists of more than 53,000 square feet of retail, office and parking garage space. The blocks immediately surrounding the property are home to retailers including SoulCycle, Equinox, Vineyard Vines, Nike, Ikea and Pottery Barn. Notable food concepts Le Cirque, Juice Press and Dylan's Candy Bar are within three blocks of the site.

## **LEASINGCONTACT**

John McMahon Director, Leasing jmcmahon@acadiarealty.com 914.288.3311